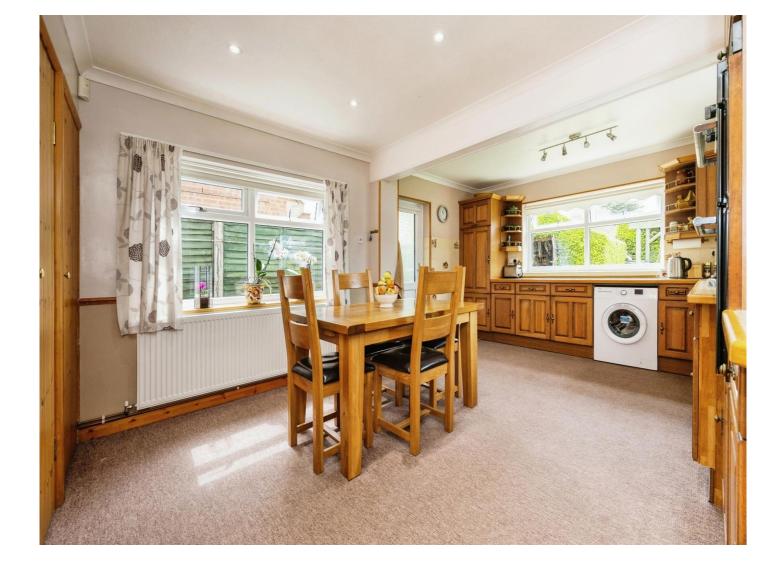

## Coombelands Wittersham Tenterden TN30 7NU

Lounge 12' 1" × 20' 2" ( 3.68m × 6.15m ) Kitchen/Diner 19' 6" × 11' 8" ( 5.94m × 3.56m ) Study 12' × 10' 7" ( 3.66m × 3.23m ) Bedroom 1 14' 7" × 16' 8" ( 4.45m × 5.08m ) En-Suite 6' × 10' 4" ( 1.83m × 3.15m ) Bedroom 2 13' 1" × 11' 3" ( 3.99m × 3.43m ) Bedroom 3 9' 2" × 8' 9" ( 2.79m × 2.67m ) Bathroom 5' 5" × 6' 9" ( 1.65m × 2.06m )