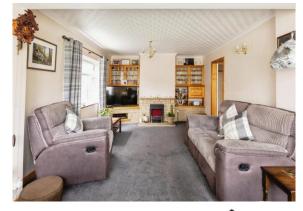

## Coombelands Wittersham Tenterden TN30 7NU

Lounge 12' 1" × 20' 2" ( 3.68m × 6.15m ) Kitchen/Diner 19' 6" × 11' 8" ( 5.94m × 3.56m ) Study 12' × 10' 7" ( 3.66m × 3.23m ) Bedroom 1 14' 7" × 16' 8" ( 4.45m × 5.08m ) En-Suite 6' × 10' 4" ( 1.83m × 3.15m ) Bedroom 2 13' 1" × 11' 3" ( 3.99m × 3.43m ) Bedroom 3 9' 2" × 8' 9" ( 2.79m × 2.67m ) Bathroom 5' 5" × 6' 9" ( 1.65m × 2.06m )