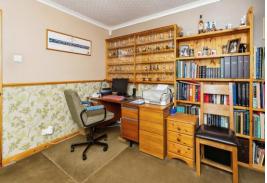

## Coombelands Wittersham Tenterden TN30 7NU

Lounge 12' 1" × 20' 2" ( 3.68m × 6.15m ) Kitchen/Diner 19' 6" × 11' 8" ( 5.94m × 3.56m ) Study 12' × 10' 7" ( 3.66m × 3.23m ) Bedroom 1 14' 7" × 16' 8" ( 4.45m × 5.08m ) En-Suite 6' × 10' 4" ( 1.83m × 3.15m ) Bedroom 2 13' 1" × 11' 3" ( 3.99m × 3.43m ) Bedroom 3 9' 2" × 8' 9" ( 2.79m × 2.67m ) Bathroom 5' 5" × 6' 9" ( 1.65m × 2.06m )