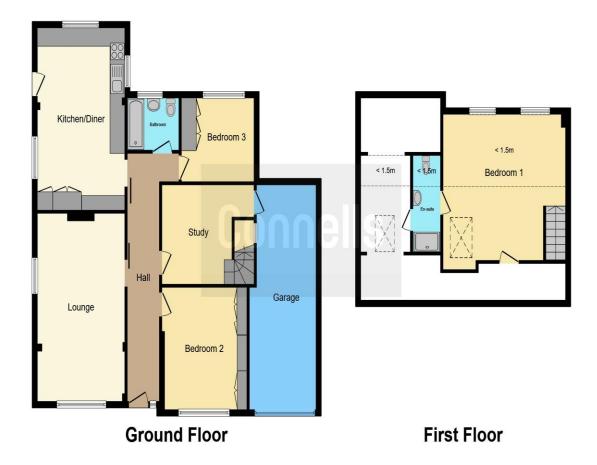

## Coombelands Wittersham Tenterden TN30 7NU

Lounge 12' 1" × 20' 2" ( 3.68m × 6.15m ) Kitchen/Diner 19' 6" × 11' 8" ( 5.94m × 3.56m ) Study 12' × 10' 7" ( 3.66m × 3.23m ) Bedroom 1 14' 7" × 16' 8" ( 4.45m × 5.08m ) En-Suite 6' × 10' 4" ( 1.83m × 3.15m ) Bedroom 2 13' 1" × 11' 3" ( 3.99m × 3.43m ) Bedroom 3 9' 2" × 8' 9" ( 2.79m × 2.67m ) Bathroom 5' 5" × 6' 9" ( 1.65m × 2.06m )

Garage

This floor plan is for illustrative purposes only. It is not drawn to scale. Any measurements, floor areas (including any total floor area), openings and orientation are approximate. No details are guaranteed, they cannot be relied upon for any purpose and they do not form part of any agreement. No liability is taken for any error, omission or misstatement. A party must rely upon its own inspection(s). Powered by www.focalagent.com