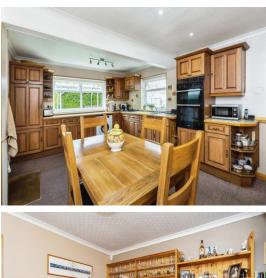

## Coombelands Wittersham Tenterden TN30 7NU

Lounge 12' 1" × 20' 2" ( 3.68m × 6.15m ) Kitchen/Diner 19' 6" × 11' 8" ( 5.94m × 3.56m ) Study 12' × 10' 7" ( 3.66m × 3.23m ) Bedroom 1 14' 7" × 16' 8" ( 4.45m × 5.08m ) En-Suite 6' × 10' 4" ( 1.83m × 3.15m ) Bedroom 2 13' 1" × 11' 3" ( 3.99m × 3.43m ) Bedroom 3 9' 2" × 8' 9" ( 2.79m × 2.67m ) Bathroom 5' 5" × 6' 9" ( 1.65m × 2.06m )