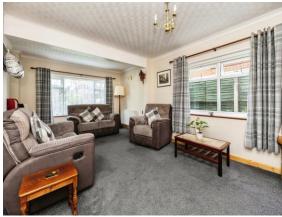

## Coombelands Wittersham Tenterden TN30 7NU

Lounge 12' 1" × 20' 2" ( 3.68m × 6.15m ) Kitchen/Diner 19' 6" × 11' 8" ( 5.94m × 3.56m ) Study 12' × 10' 7" ( 3.66m × 3.23m ) Bedroom 1 14' 7" × 16' 8" ( 4.45m × 5.08m ) En-Suite 6' × 10' 4" ( 1.83m × 3.15m ) Bedroom 2 13' 1" × 11' 3" ( 3.99m × 3.43m ) Bedroom 3 9' 2" × 8' 9" ( 2.79m × 2.67m ) Bathroom 5' 5" × 6' 9" ( 1.65m × 2.06m )