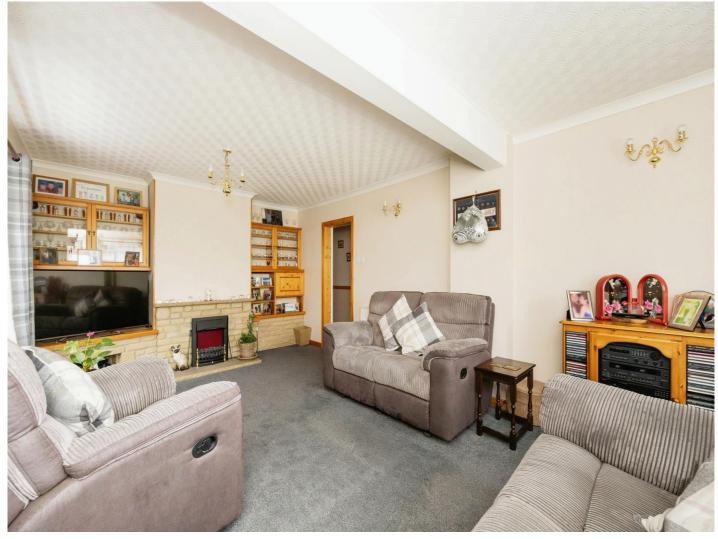

## Coombelands Wittersham Tenterden TN30 7NU

Lounge 12' 1" × 20' 2" ( 3.68m × 6.15m ) Kitchen/Diner 19' 6" × 11' 8" ( 5.94m × 3.56m ) Study 12' × 10' 7" ( 3.66m × 3.23m ) Bedroom 1 14' 7" × 16' 8" ( 4.45m × 5.08m ) En-Suite 6' × 10' 4" ( 1.83m × 3.15m ) Bedroom 2 13' 1" × 11' 3" ( 3.99m × 3.43m ) Bedroom 3 9' 2" × 8' 9" ( 2.79m × 2.67m ) Bathroom 5' 5" × 6' 9" ( 1.65m × 2.06m )