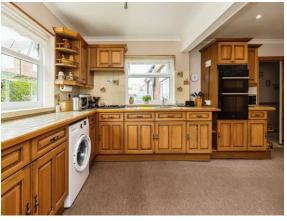

## Coombelands Wittersham Tenterden TN30 7NU

Lounge 12' 1" × 20' 2" ( 3.68m × 6.15m ) Kitchen/Diner 19' 6" × 11' 8" ( 5.94m × 3.56m ) Study 12' × 10' 7" ( 3.66m × 3.23m ) Bedroom 1 14' 7" × 16' 8" ( 4.45m × 5.08m ) En-Suite 6' × 10' 4" ( 1.83m × 3.15m ) Bedroom 2 13' 1" × 11' 3" ( 3.99m × 3.43m ) Bedroom 3 9' 2" × 8' 9" ( 2.79m × 2.67m ) Bathroom 5' 5" × 6' 9" ( 1.65m × 2.06m )