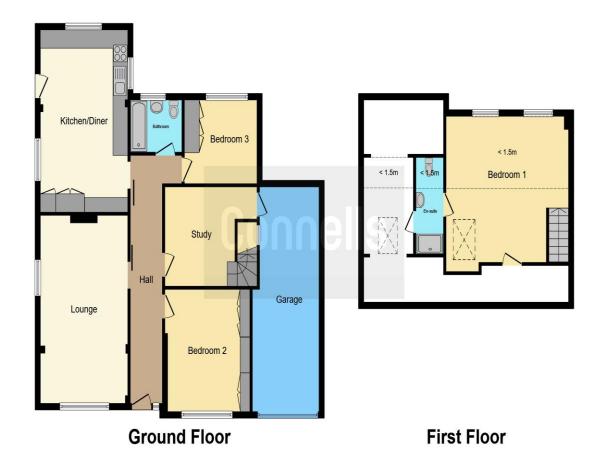

## Coombelands Wittersham Tenterden TN30 7NU

Lounge 12' 1" x 20' 2" ( 3.68m x 6.15m ) Kitchen/Diner

19' 6" x 11' 8" ( 5.94m x 3.56m )

Study

12' x 10' 7" ( 3.66m x 3.23m ) **Bedroom 1** 

14' 7" x 16' 8" ( 4.45m x 5.08m ) **En-Suite** 

6' x 10' 4" ( 1.83m x 3.15m ) **Bedroom 2** 

13' 1" x 11' 3" ( 3.99m x 3.43m ) **Bedroom 3** 

9' 2" x 8' 9" ( 2.79m x 2.67m )

**Bathroom** 

5' 5" x 6' 9" ( 1.65m x 2.06m )

Garage

This floor plan is for illustrative purposes only. It is not drawn to scale. Any measurements, floor areas (including any total floor area), openings and orientation are approximate. No details are guaranteed, they cannot be relied upon for any purpose and they do not form part of any agreement. No liability is taken for any error, omission or misstatement. A party must rely upon its own inspection(s). Powered by www.focalagent.com