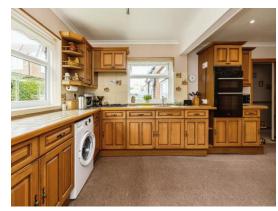

## Coombelands Wittersham Tenterden TN30 7NU

Lounge 12' 1" x 20' 2" ( 3.68m x 6.15m ) Kitchen/Diner

19' 6" x 11' 8" ( 5.94m x 3.56m )

Study

12' x 10' 7" ( 3.66m x 3.23m ) **Bedroom 1** 

14' 7" x 16' 8" ( 4.45m x 5.08m ) **En-Suite** 