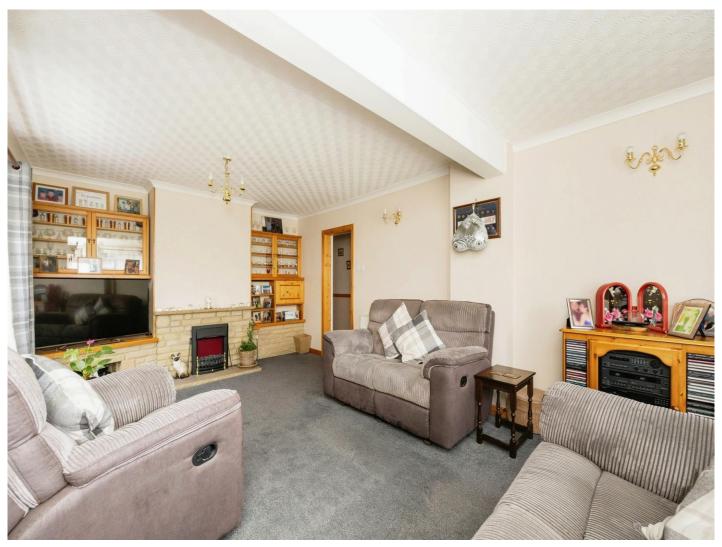

## Coombelands Wittersham Tenterden TN30 7NU

Lounge 12' 1" x 20' 2" ( 3.68m x 6.15m ) Kitchen/Diner

19' 6" x 11' 8" ( 5.94m x 3.56m )

Study

12' x 10' 7" ( 3.66m x 3.23m ) **Bedroom 1** 

14' 7" x 16' 8" ( 4.45m x 5.08m ) **En-Suite** 