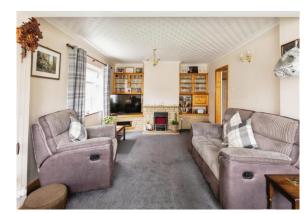

## Coombelands Wittersham Tenterden TN30 7NU

Lounge 12' 1" x 20' 2" ( 3.68m x 6.15m ) Kitchen/Diner

19' 6" x 11' 8" ( 5.94m x 3.56m )

Study

12' x 10' 7" ( 3.66m x 3.23m ) **Bedroom 1** 

14' 7" x 16' 8" ( 4.45m x 5.08m ) **En-Suite** 