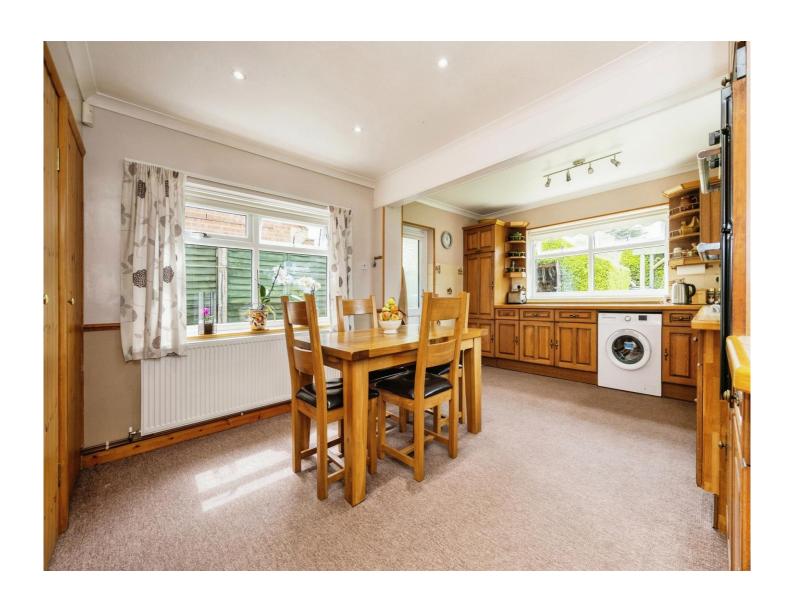

## Coombelands Wittersham Tenterden TN30 7NU

Lounge 12' 1" x 20' 2" ( 3.68m x 6.15m ) Kitchen/Diner

19' 6" x 11' 8" ( 5.94m x 3.56m )

Study

12' x 10' 7" ( 3.66m x 3.23m ) **Bedroom 1** 

14' 7" x 16' 8" ( 4.45m x 5.08m ) **En-Suite** 