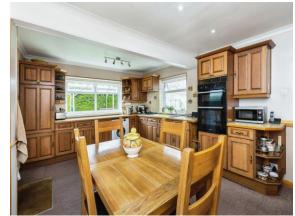

## Coombelands Wittersham Tenterden TN30 7NU

Lounge 12' 1" x 20' 2" ( 3.68m x 6.15m ) Kitchen/Diner

19' 6" x 11' 8" ( 5.94m x 3.56m )

Study

12' x 10' 7" ( 3.66m x 3.23m ) **Bedroom 1** 

14' 7" x 16' 8" ( 4.45m x 5.08m ) **En-Suite** 