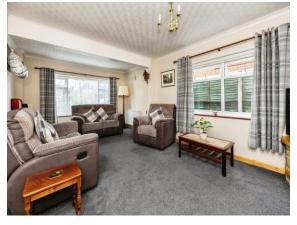

## Coombelands Wittersham Tenterden TN30 7NU

Lounge 12' 1" x 20' 2" ( 3.68m x 6.15m ) Kitchen/Diner

19' 6" x 11' 8" ( 5.94m x 3.56m )

Study

12' x 10' 7" ( 3.66m x 3.23m ) **Bedroom 1** 

14' 7" x 16' 8" ( 4.45m x 5.08m ) **En-Suite** 