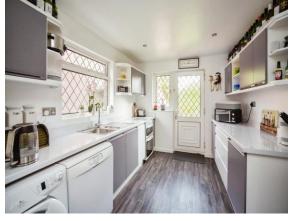

## Lakemead Ashford TN23 4XX

Cloakroom

3' 1" x 4' ( 0.94m x 1.22m )

Lounge

14' 1" x 13' 2" ( 4.29m x 4.01m )

**Dining Room** 

11' 2" x 12' 3" ( 3.40m x 3.73m )

Kitchen