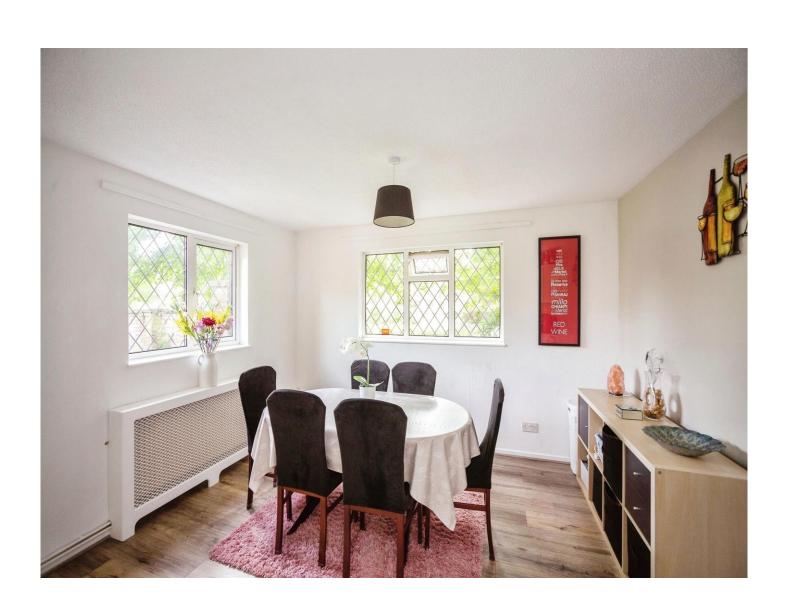

## Lakemead Ashford TN23 4XX

Cloakroom

3' 1" x 4' ( 0.94m x 1.22m )

Lounge

14' 1" x 13' 2" ( 4.29m x 4.01m )

**Dining Room** 

11' 2" x 12' 3" ( 3.40m x 3.73m )

Kitchen