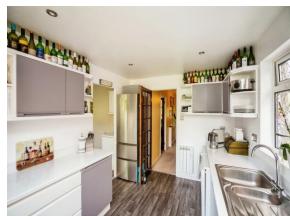

## Lakemead Ashford TN23 4XX

Cloakroom

3' 1" x 4' ( 0.94m x 1.22m )

Lounge

14' 1" x 13' 2" ( 4.29m x 4.01m )

**Dining Room** 

11' 2" x 12' 3" ( 3.40m x 3.73m )

Kitchen