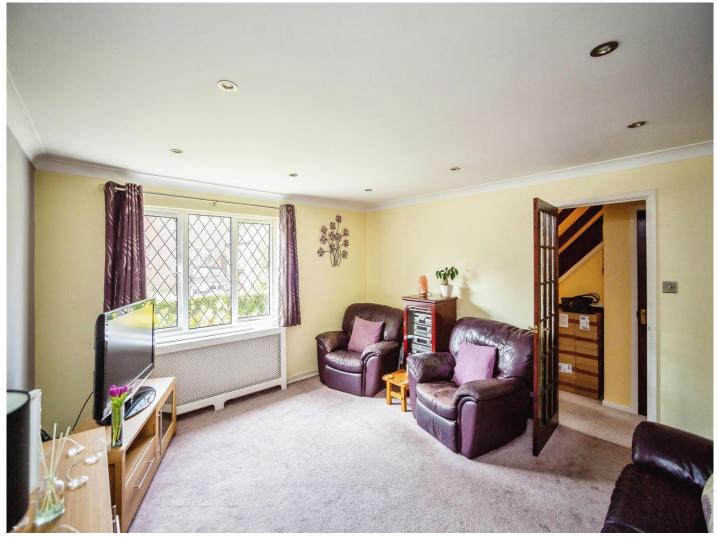

## Lakemead Ashford TN23 4XX

Cloakroom

3' 1" x 4' ( 0.94m x 1.22m )

Lounge

14' 1" x 13' 2" ( 4.29m x 4.01m )

**Dining Room** 

11' 2" x 12' 3" ( 3.40m x 3.73m )

Kitchen