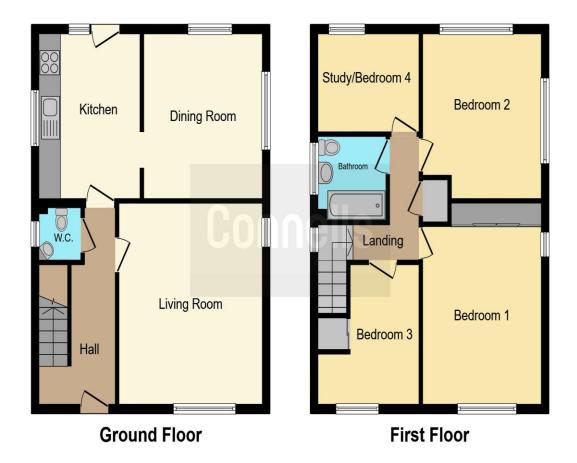

8' 9" x 12' (2.67m x 3.66m) **Bedroom 1** 

10' 6" x 13' 5" ( 3.20m x 4.09m ) **Bedroom 2** 

12' 1" x 10' 6" ( 3.68m x 3.20m ) **Bedroom 3** 

10' 3" x 9' 4" (  $3.12m\ x\ 2.84m$  )

Bedroom 4

7' 3" x 9' 4" ( 2.21m x 2.84m )

Bathroom

5' 9" x 6' 2" ( 1.75m x 1.88m )

This floor plan is for illustrative purposes only. It is not drawn to scale. Any measurements, floor areas (including any total floor area), openings and orientation are approximate. No details are guaranteed, they cannot be relied upon for any purpose and they do not form part of any agreement. No liability is taken for any error, omission or misstatement. A party must rely upon its own inspection(s). Powered by www.focalagent.com