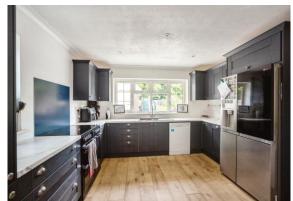

## Woodstock Bromley Green Road Ruckinge Ashford TN26 2EG

**Lounge** 12' 4" x 24' 9" ( 3.76m x 7.54m )

**Dining Room** 

9' x 12' (2.74m x 3.66m)

Kitchen

12' 4" x 11' 7" ( 3.76m x 3.53m ) **Utility Room** 

6' x 6' 5" ( 1.83m x 1.96m )