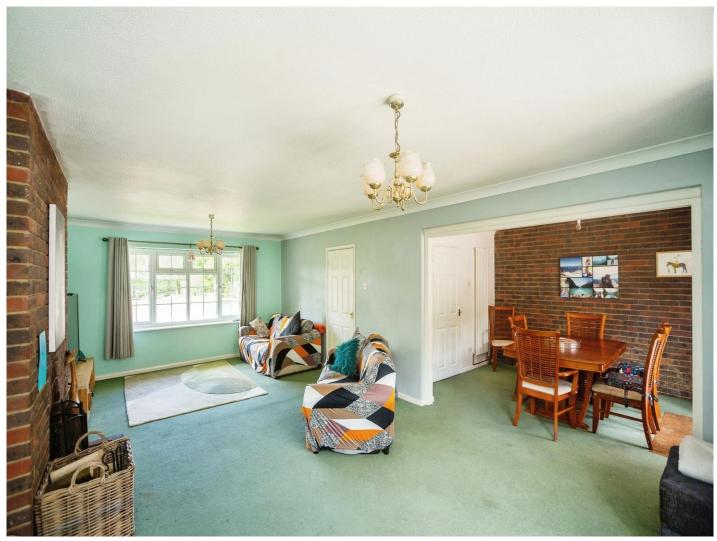

## Woodstock Bromley Green Road Ruckinge Ashford TN26 2EG

**Lounge** 12' 4" x 24' 9" ( 3.76m x 7.54m )

**Dining Room** 

9' x 12' (2.74m x 3.66m)

Kitchen

12' 4" x 11' 7" ( 3.76m x 3.53m ) **Utility Room** 

6' x 6' 5" ( 1.83m x 1.96m )