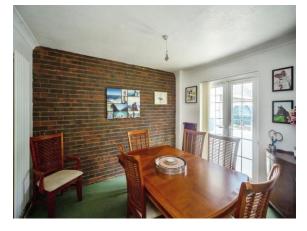

## Woodstock Bromley Green Road Ruckinge Ashford TN26 2EG

**Lounge** 12' 4" x 24' 9" ( 3.76m x 7.54m )

**Dining Room** 

9' x 12' (2.74m x 3.66m)

Kitchen

12' 4" x 11' 7" ( 3.76m x 3.53m ) **Utility Room** 

6' x 6' 5" ( 1.83m x 1.96m )