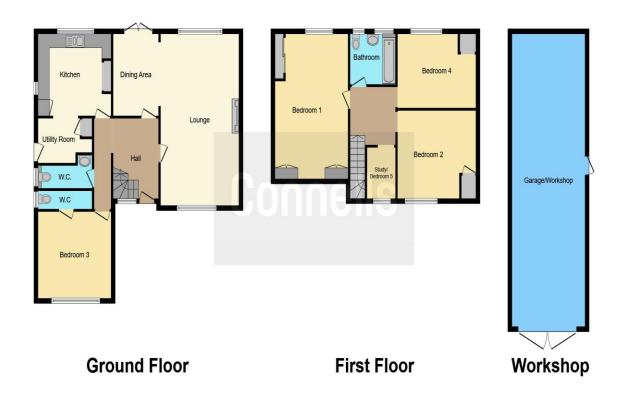

## Woodstock Bromley Green Road Ruckinge Ashford TN26 2EG

**Lounge** 12' 4" x 24' 9" ( 3.76m x 7.54m )

**Dining Room** 

9' x 12' (2.74m x 3.66m)

Kitchen

12' 4" x 11' 7" ( 3.76m x 3.53m ) **Utility Room** 

6' x 6' 5" ( 1.83m x 1.96m )

Cloakroom

8' x 4' 4" ( 2.44m x 1.32m ) **Bedroom 1** 

12' 1" x 17' 3" ( 3.68m x 5.26m ) Bedroom 2

12' 7" x 9' 9" (  $3.84m\ x\ 2.97m$  )

Bedroom 3

10' 8" x 12' 4" ( 3.25m x 3.76m )

W.C

2' 6" x 9' 3" ( 0.76m x 2.82m )

Bedroom 4

12' 7" x 10' 6" (  $3.84m \times 3.20m$  ) **Bedroom 5/ Study** 

5' 8" x 6' 9" ( 1.73m x 2.06m )

Bathroom

6' x 9' (1.83m x 2.74m)

This floor plan is for illustrative purposes only. It is not drawn to scale. Any measurements, floor areas (including any total floor area), openings and orientation are approximate. No details are guaranteed, they cannot be relied upon for any purpose and they do not form part of any agreement. No liability is taken for any error, omission or misstatement. A party must rely upon its own inspection(s). Powered by www.focalagent.com