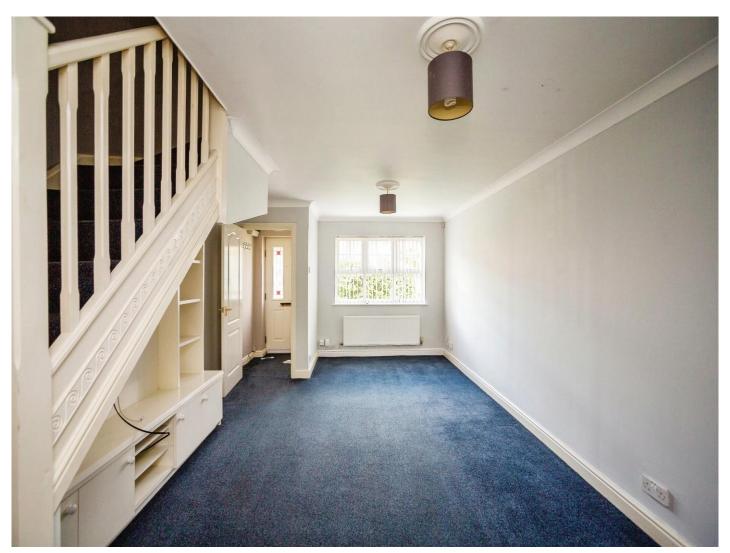

## Dove Close Kingsnorth Ashford TN23 3NU

Lounge 19' x 11' 9" (5.79m x 3.58m) Kitchen 11' 8" x 8' 1" (3.56m x 2.46m) Bedroom 1 11' 6" x 9' 9" (3.51m x 2.97m) Bedroom 2 11' 9" x 7' 5" (3.58m x 2.26m) Bathroom 5' 3" x 7' (1.60m x 2.13m)