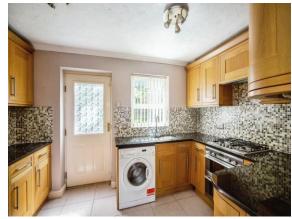

## Dove Close Kingsnorth Ashford TN23 3NU

Lounge 19' x 11' 9" (5.79m x 3.58m) Kitchen 11' 8" x 8' 1" (3.56m x 2.46m) Bedroom 1 11' 6" x 9' 9" (3.51m x 2.97m) Bedroom 2 11' 9" x 7' 5" (3.58m x 2.26m) Bathroom 5' 3" x 7' (1.60m x 2.13m)