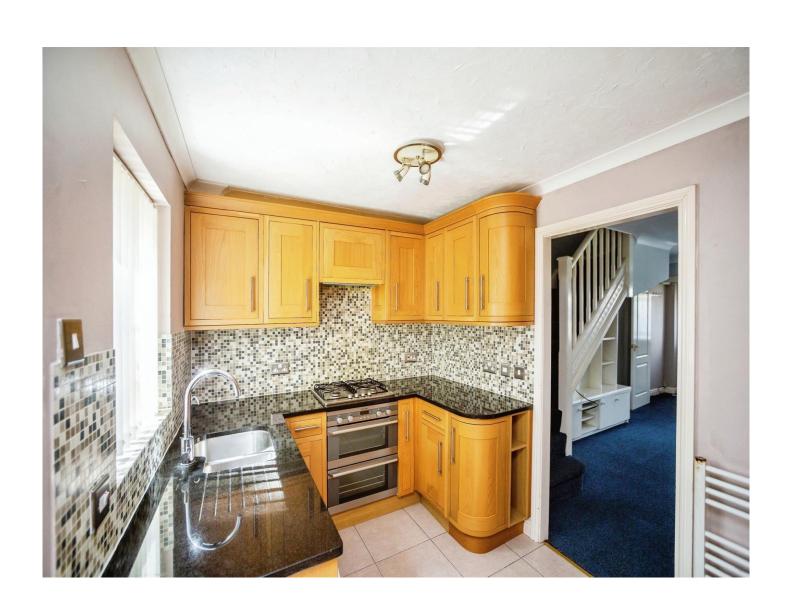

## Dove Close Kingsnorth Ashford TN23 3NU

Lounge 19' x 11' 9" (5.79m x 3.58m) Kitchen 11' 8" x 8' 1" (3.56m x 2.46m) Bedroom 1 11' 6" x 9' 9" (3.51m x 2.97m) Bedroom 2 11' 9" x 7' 5" (3.58m x 2.26m) Bathroom 5' 3" x 7' (1.60m x 2.13m)