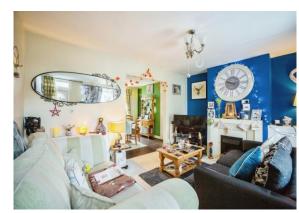

## Albemarle Road Willesborough Ashford TN24 0HN

Lounge
12' 6" x 13' 8" ( 3.81m x 4.17m )
Dining Room
11' 4" x 12' 5" ( 3.45m x 3.78m )
Kitchen
8' 3" x 8' 3" ( 2.51m x 2.51m )
Bedroom 1
10' 8" x 13' 8" ( 3.25m x 4.17m )
Bedroom 2
10' 9" x 10' 7" ( 3.28m x 3.23m )