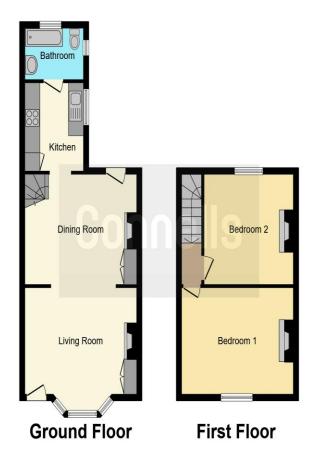

## Albemarle Road Willesborough Ashford TN24 0HN

Lounge
12' 6" x 13' 8" ( 3.81m x 4.17m )
Dining Room
11' 4" x 12' 5" ( 3.45m x 3.78m )
Kitchen
8' 3" x 8' 3" ( 2.51m x 2.51m )
Bedroom 1
10' 8" x 13' 8" ( 3.25m x 4.17m )
Bedroom 2
10' 9" x 10' 7" ( 3.28m x 3.23m )

**Bathroom** 4' 4" x 7' 9" ( 1.32m x 2.36m )

This floor plan is for illustrative purposes only. It is not drawn to scale. Any measurements, floor areas (including any total floor area), openings and orientation are approximate. No details are guaranteed, they cannot be relied upon for any purpose and they do not form part of any agreement. No liability is taken for any error, omission or misstatement. A party must rely upon its own inspection(s). Powered by www.focalagent.com