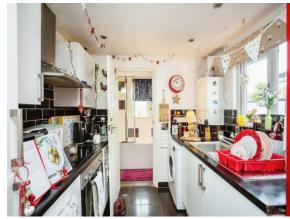

## Albemarle Road Willesborough Ashford TN24 0HN

Lounge
12' 6" x 13' 8" ( 3.81m x 4.17m )
Dining Room
11' 4" x 12' 5" ( 3.45m x 3.78m )
Kitchen
8' 3" x 8' 3" ( 2.51m x 2.51m )
Bedroom 1
10' 8" x 13' 8" ( 3.25m x 4.17m )
Bedroom 2
10' 9" x 10' 7" ( 3.28m x 3.23m )