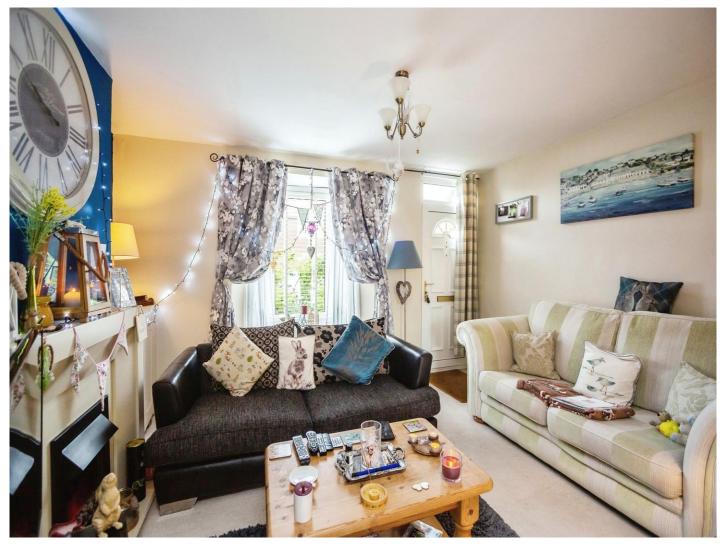

## Albemarle Road Willesborough Ashford TN24 0HN

Lounge
12' 6" x 13' 8" ( 3.81m x 4.17m )
Dining Room
11' 4" x 12' 5" ( 3.45m x 3.78m )
Kitchen
8' 3" x 8' 3" ( 2.51m x 2.51m )
Bedroom 1
10' 8" x 13' 8" ( 3.25m x 4.17m )
Bedroom 2
10' 9" x 10' 7" ( 3.28m x 3.23m )