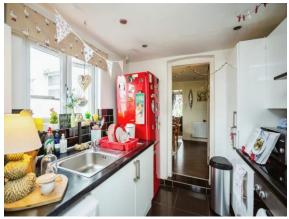

## Albemarle Road Willesborough Ashford TN24 0HN

Lounge
12' 6" x 13' 8" ( 3.81m x 4.17m )
Dining Room
11' 4" x 12' 5" ( 3.45m x 3.78m )
Kitchen
8' 3" x 8' 3" ( 2.51m x 2.51m )
Bedroom 1
10' 8" x 13' 8" ( 3.25m x 4.17m )
Bedroom 2
10' 9" x 10' 7" ( 3.28m x 3.23m )