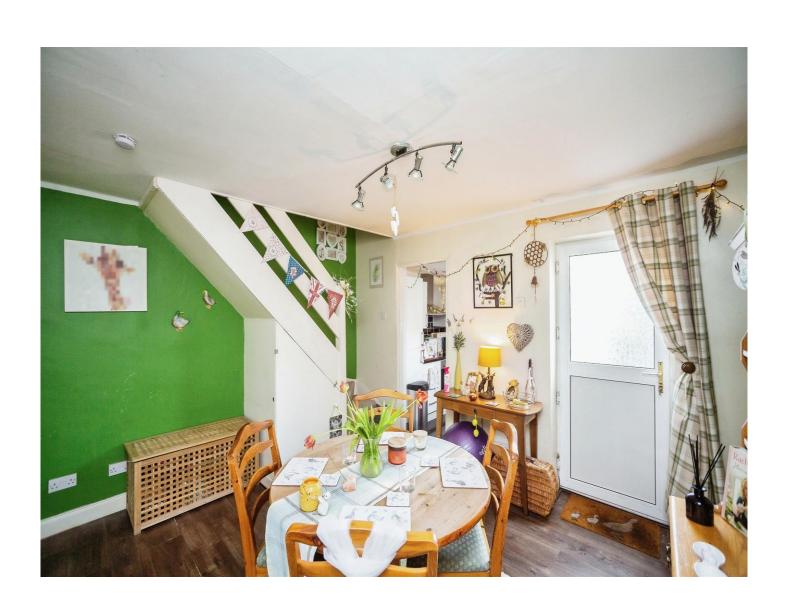

## Albemarle Road Willesborough Ashford TN24 0HN

Lounge
12' 6" x 13' 8" ( 3.81m x 4.17m )
Dining Room
11' 4" x 12' 5" ( 3.45m x 3.78m )
Kitchen
8' 3" x 8' 3" ( 2.51m x 2.51m )
Bedroom 1
10' 8" x 13' 8" ( 3.25m x 4.17m )
Bedroom 2
10' 9" x 10' 7" ( 3.28m x 3.23m )