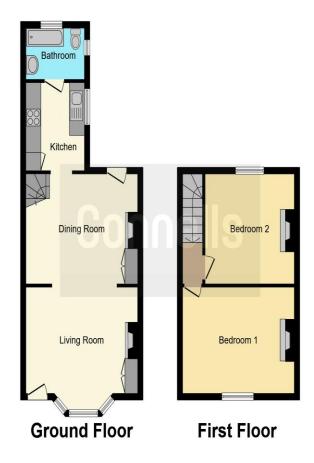

## Albemarle Road Willesborough Ashford TN24 0HN

Lounge
12' 6" x 13' 8" ( 3.81m x 4.17m )
Dining Room
11' 4" x 12' 5" ( 3.45m x 3.78m )
Kitchen
8' 3" x 8' 3" ( 2.51m x 2.51m )
Bedroom 1
10' 8" x 13' 8" ( 3.25m x 4.17m )
Bedroom 2
10' 9" x 10' 7" ( 3.28m x 3.23m )

**Bathroom** 4' 4" x 7' 9" ( 1.32m x 2.36m )

This floor plan is for illustrative purposes only. It is not drawn to scale. Any measurements, floor areas (including any total floor area), openings and orientation are approximate. No details are guaranteed, they cannot be relied upon for any purpose and they do not form part of any agreement. No liability is taken for any error, omission or misstatement. A party must rely upon its own inspection(s). Powered by www.focalagent.com