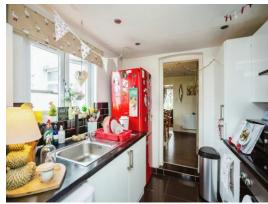

## Albemarle Road Willesborough Ashford TN24 0HN

Lounge
12' 6" x 13' 8" ( 3.81m x 4.17m )
Dining Room
11' 4" x 12' 5" ( 3.45m x 3.78m )
Kitchen
8' 3" x 8' 3" ( 2.51m x 2.51m )
Bedroom 1
10' 8" x 13' 8" ( 3.25m x 4.17m )
Bedroom 2
10' 9" x 10' 7" ( 3.28m x 3.23m )
Bathroom