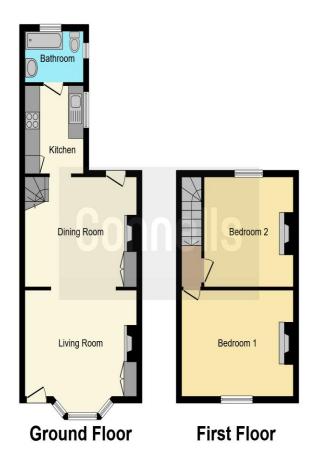

## Albemarle Road Willesborough Ashford TN24 0HN

Lounge
12' 6" x 13' 8" ( 3.81m x 4.17m )
Dining Room
11' 4" x 12' 5" ( 3.45m x 3.78m )
Kitchen
8' 3" x 8' 3" ( 2.51m x 2.51m )
Bedroom 1
10' 8" x 13' 8" ( 3.25m x 4.17m )
Bedroom 2
10' 9" x 10' 7" ( 3.28m x 3.23m )
Bathroom

4' 4" x 7' 9" ( 1.32m x 2.36m )

This floor plan is for illustrative purposes only. It is not drawn to scale. Any measurements, floor areas (including any total floor area), openings and orientation are approximate. No details are guaranteed, they cannot be relied upon for any purpose and they do not form part of any agreement. No liability is taken for any error, omission or misstatement. A party must rely upon its own inspection(s). Powered by www.focalagent.com