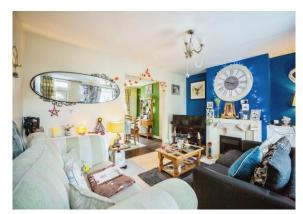

## Albemarle Road Willesborough Ashford TN24 0HN

Lounge
12' 6" x 13' 8" ( 3.81m x 4.17m )
Dining Room
11' 4" x 12' 5" ( 3.45m x 3.78m )
Kitchen
8' 3" x 8' 3" ( 2.51m x 2.51m )
Bedroom 1
10' 8" x 13' 8" ( 3.25m x 4.17m )
Bedroom 2
10' 9" x 10' 7" ( 3.28m x 3.23m )
Bathroom