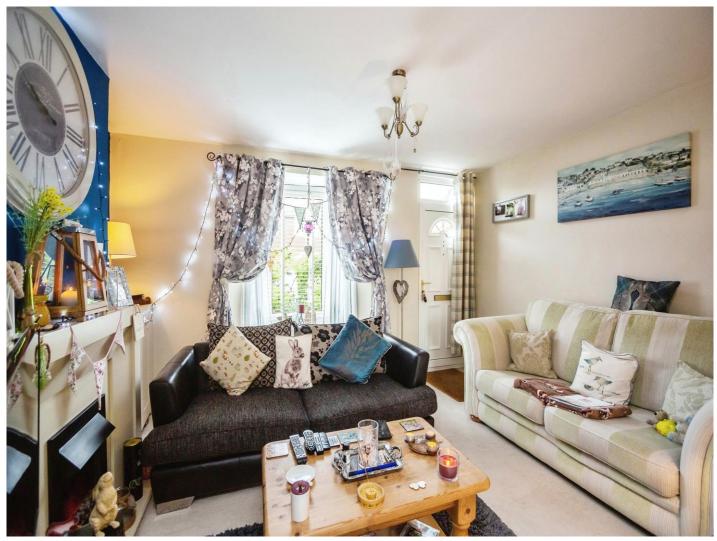

## Albemarle Road Willesborough Ashford TN24 0HN

Lounge
12' 6" x 13' 8" ( 3.81m x 4.17m )
Dining Room
11' 4" x 12' 5" ( 3.45m x 3.78m )
Kitchen
8' 3" x 8' 3" ( 2.51m x 2.51m )
Bedroom 1
10' 8" x 13' 8" ( 3.25m x 4.17m )
Bedroom 2
10' 9" x 10' 7" ( 3.28m x 3.23m )
Bathroom