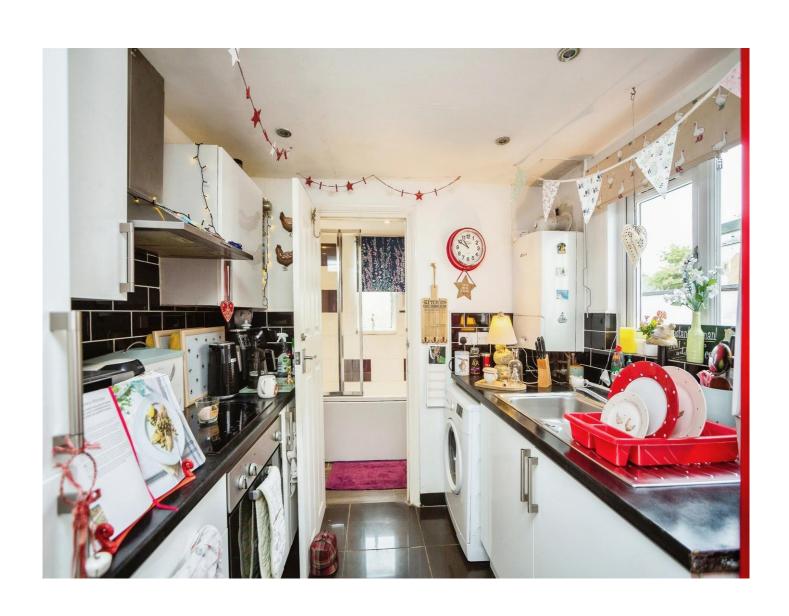

## Albemarle Road Willesborough Ashford TN24 0HN

Lounge
12' 6" x 13' 8" ( 3.81m x 4.17m )
Dining Room
11' 4" x 12' 5" ( 3.45m x 3.78m )
Kitchen
8' 3" x 8' 3" ( 2.51m x 2.51m )
Bedroom 1
10' 8" x 13' 8" ( 3.25m x 4.17m )
Bedroom 2
10' 9" x 10' 7" ( 3.28m x 3.23m )
Bathroom