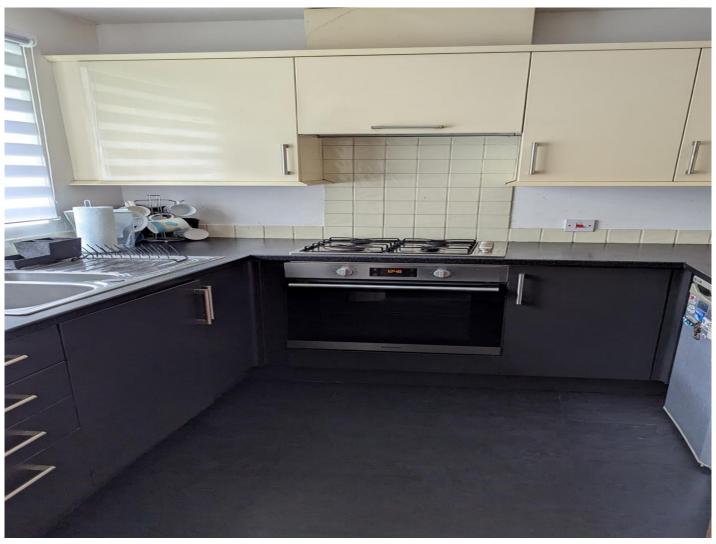

## **Entrance Hall**

Kitchen
7' 6" x 7' 6" ( 2.29m x 2.29m )
Lounge/Dining Room
12' 8" x 14' 6" ( 3.86m x 4.42m )
Shower Room
5' 8" x 7' 7" ( 1.73m x 2.31m )
Bedroom 1
9' 6" x 11' 4" ( 2.90m x 3.45m )
Bedroom 2
11' 6" x 10' 4" ( 3.51m x 3.15m )
Front Garden