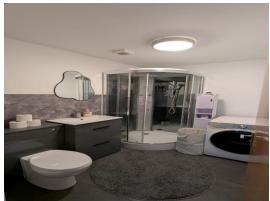

## **Entrance Hall**

Kitchen
7' 6" x 7' 6" ( 2.29m x 2.29m )
Lounge/Dining Room
12' 8" x 14' 6" ( 3.86m x 4.42m )
Shower Room
5' 8" x 7' 7" ( 1.73m x 2.31m )
Bedroom 1
9' 6" x 11' 4" ( 2.90m x 3.45m )
Bedroom 2
11' 6" x 10' 4" ( 3.51m x 3.15m )
Front Garden