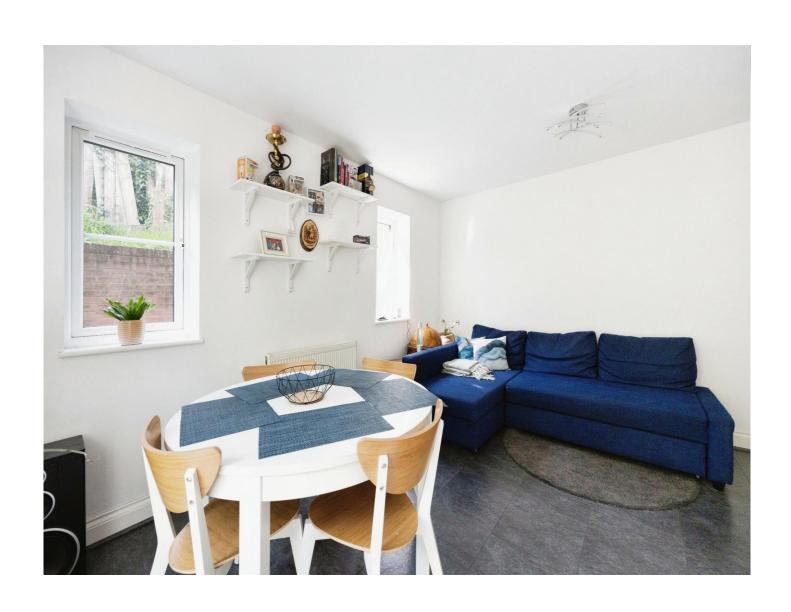

## **Entrance Hall**

Kitchen
7' 6" x 7' 6" ( 2.29m x 2.29m )
Lounge/Dining Room
12' 8" x 14' 6" ( 3.86m x 4.42m )
Shower Room
5' 8" x 7' 7" ( 1.73m x 2.31m )
Bedroom 1
9' 6" x 11' 4" ( 2.90m x 3.45m )
Bedroom 2
11' 6" x 10' 4" ( 3.51m x 3.15m )
Front Garden