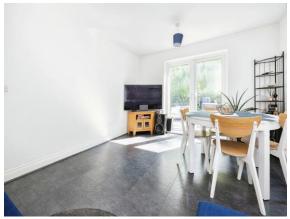

## **Entrance Hall**

Kitchen
7' 6" x 7' 6" ( 2.29m x 2.29m )
Lounge/Dining Room
12' 8" x 14' 6" ( 3.86m x 4.42m )
Shower Room
5' 8" x 7' 7" ( 1.73m x 2.31m )
Bedroom 1
9' 6" x 11' 4" ( 2.90m x 3.45m )
Bedroom 2
11' 6" x 10' 4" ( 3.51m x 3.15m )
Front Garden