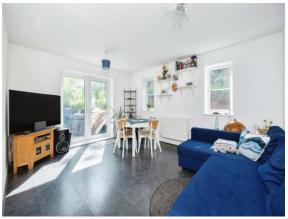

## **Entrance Hall**

Kitchen
7' 6" x 7' 6" ( 2.29m x 2.29m )
Lounge/Dining Room
12' 8" x 14' 6" ( 3.86m x 4.42m )
Shower Room
5' 8" x 7' 7" ( 1.73m x 2.31m )
Bedroom 1
9' 6" x 11' 4" ( 2.90m x 3.45m )
Bedroom 2
11' 6" x 10' 4" ( 3.51m x 3.15m )
Front Garden