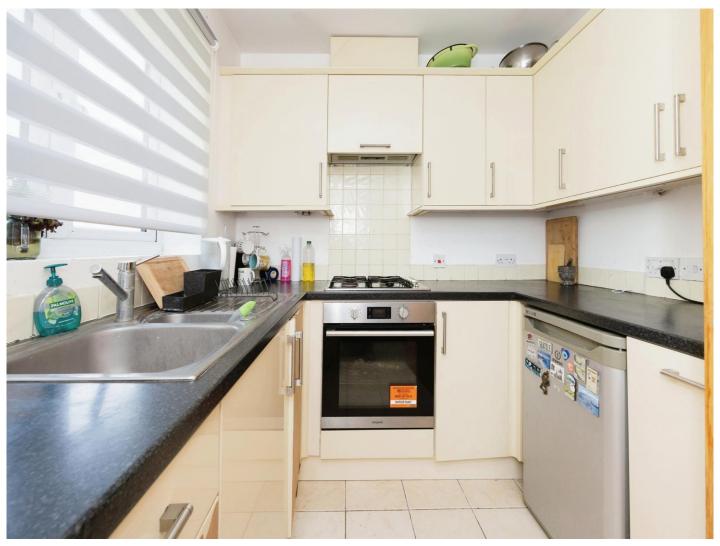

## **Entrance Hall**

Kitchen
7' 6" x 7' 6" ( 2.29m x 2.29m )
Lounge/Dining Room
12' 8" x 14' 6" ( 3.86m x 4.42m )
Shower Room
5' 8" x 7' 7" ( 1.73m x 2.31m )
Bedroom 1
9' 6" x 11' 4" ( 2.90m x 3.45m )
Bedroom 2
11' 6" x 10' 4" ( 3.51m x 3.15m )
Front Garden