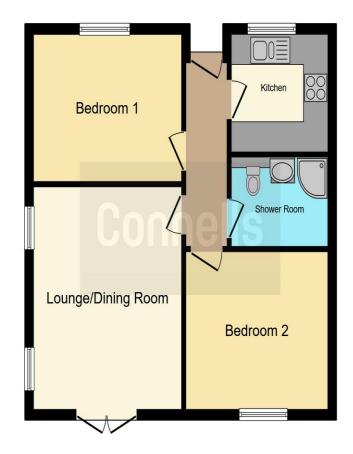

## **Entrance Hall**

Kitchen
7' 6" x 7' 6" ( 2.29m x 2.29m )
Lounge/Dining Room
12' 8" x 14' 6" ( 3.86m x 4.42m )
Shower Room
5' 8" x 7' 7" ( 1.73m x 2.31m )
Bedroom 1
9' 6" x 11' 4" ( 2.90m x 3.45m )
Bedroom 2
11' 6" x 10' 4" ( 3.51m x 3.15m )
Front Garden

## **Driveway**

This floor plan is for illustrative purposes only. It is not drawn to scale. Any measurements, floor areas (including any total floor area), openings and orientation are approximate. No details are guaranteed, they cannot be relied upon for any purpose and they do not form part of any agreement. No liability is taken for any error, omission or misstatement. A party must rely upon its own inspection(s). Powered by www.focalagent.com