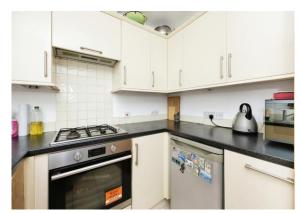

## **Entrance Hall**

Kitchen
7' 6" x 7' 6" ( 2.29m x 2.29m )
Lounge/Dining Room
12' 8" x 14' 6" ( 3.86m x 4.42m )
Shower Room
5' 8" x 7' 7" ( 1.73m x 2.31m )
Bedroom 1
9' 6" x 11' 4" ( 2.90m x 3.45m )
Bedroom 2
11' 6" x 10' 4" ( 3.51m x 3.15m )
Front Garden