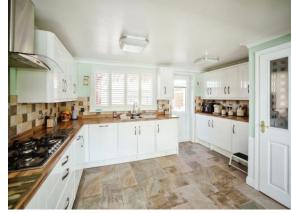

## Constantine Road Ashford TN23 3PN

Hall

Cloakroom/W.C

6' 3" x 3' 2" ( 1.91m x 0.97m )

Lounge

10' 6" x 19' 3" ( 3.20m x 5.87m )

Kitchen/Diner

14' 6" x 19' 3" ( 4.42m x 5.87m )