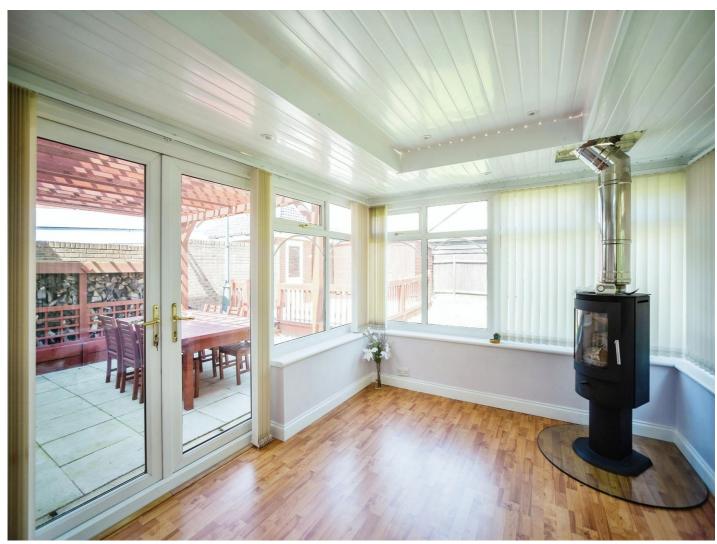

Conservatory

14' 1" x 9' 6" ( 4.29m x 2.90m )

**Bedroom 1** 

9' 3" x 12' 9" ( 2.82m x 3.89m )

**Ensuite** 

5' 8" x 5' (1.73m x 1.52m)

Bedroom 2

8' 6" x 13' 5" ( 2.59m x 4.09m )