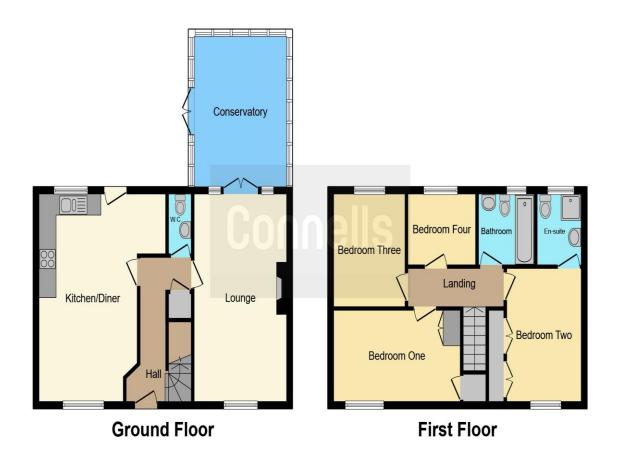

Bedroom 3

9' 4" x 10' 4" ( 2.84m x 3.15m )

Bedroom 4

7' 2" x 7' 9" ( 2.18m x 2.36m )

Bathroom

7' 1" x 6' 9" ( 2.16m x 2.06m )

Double Garage & Driveway

This floor plan is for illustrative purposes only. It is not drawn to scale. Any measurements, floor areas (including any total floor area), openings and orientation are approximate. No details are guaranteed, they cannot be relied upon for any purpose and they do not form part of any agreement. No liability is taken for any error, omission or misstatement. A party must rely upon its own inspection(s). Powered by www.focalagent.com