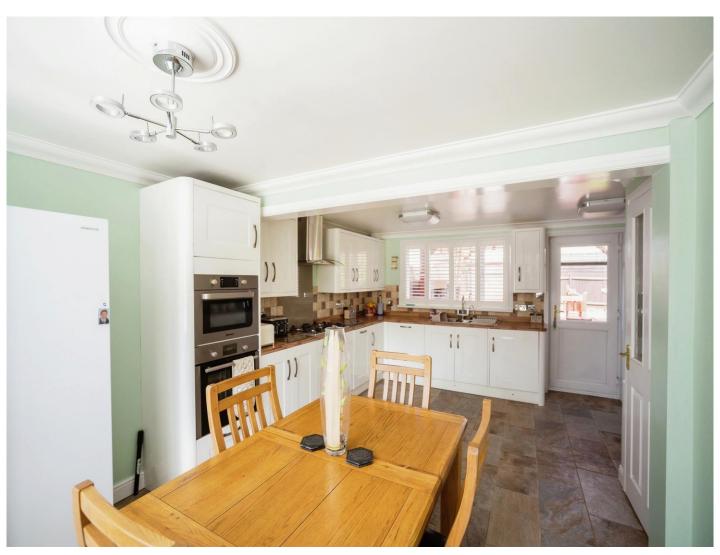

## Constantine Road Ashford TN23 3PN

Hall

Cloakroom/W.C

6' 3" x 3' 2" ( 1.91m x 0.97m )

Lounge

10' 6" x 19' 3" ( 3.20m x 5.87m )

Kitchen/Diner

14' 6" x 19' 3" ( 4.42m x 5.87m )