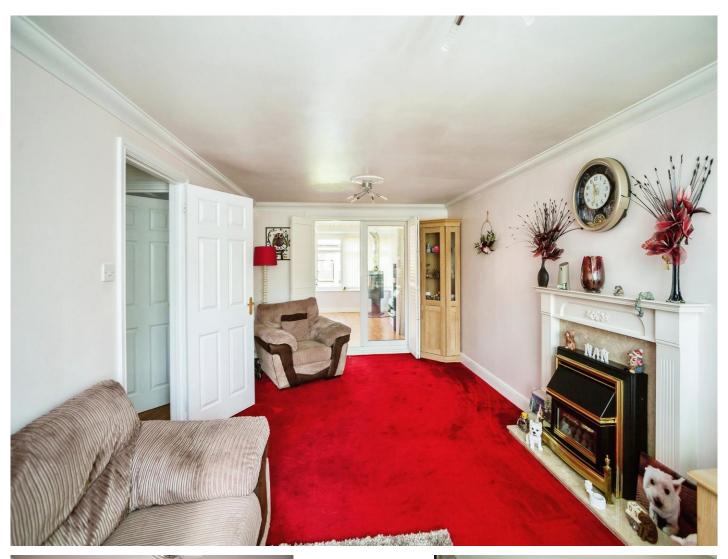

## Constantine Road Ashford TN23 3PN

Hall

Cloakroom/W.C

6' 3" x 3' 2" ( 1.91m x 0.97m )

Lounge

10' 6" x 19' 3" ( 3.20m x 5.87m )

Kitchen/Diner

14' 6" x 19' 3" ( 4.42m x 5.87m )