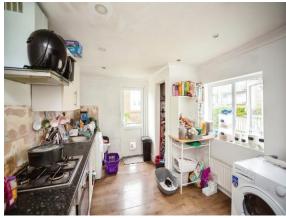

#### Living Room

13' 2" x 15' 9" ( 4.01m x 4.80m )

**Bedroom 5** 12' 3" x 11' 9" ( 3.73m x 3.58m ) Kitchen 9' 5" x 13' 9" ( 2.87m x 4.19m ) Bedroom 3 12' 7" x 12' 9" ( 3.84m x 3.89m ) Bedroom 4 12' 7" x 11' 9" ( 3.84m x 3.58m ) Bedroom 1 12' 2" x 17' 3" ( 3.71m x 5.26m ) **En-Suite** 5' 6" x 6' 1" ( 1.68m x 1.85m ) Bathroom 9' 7" x 6' 3" ( 2.92m x 1.91m ) Kitchen 9' 6" x 8' 6" ( 2.90m x 2.59m ) Bedroom 6 12' 4" x 11' 5" ( 3.76m x 3.48m ) Bedroom 2