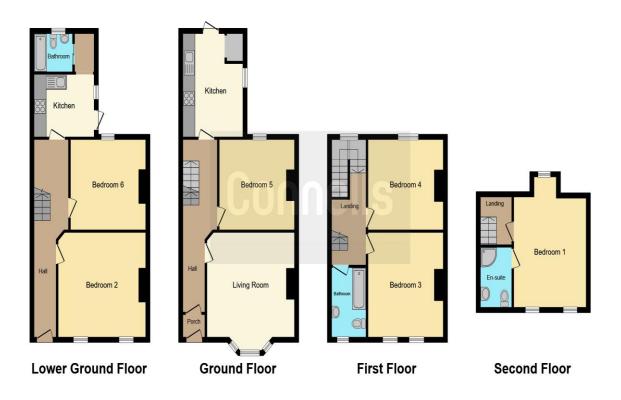

#### Living Room

13' 2" x 15' 9" ( 4.01m x 4.80m )

**Bedroom 5** 12' 3" x 11' 9" ( 3.73m x 3.58m ) Kitchen 9' 5" x 13' 9" ( 2.87m x 4.19m ) Bedroom 3 12' 7" x 12' 9" ( 3.84m x 3.89m ) Bedroom 4 12' 7" x 11' 9" ( 3.84m x 3.58m ) Bedroom 1 12' 2" x 17' 3" ( 3.71m x 5.26m ) **En-Suite** 5' 6" x 6' 1" ( 1.68m x 1.85m ) Bathroom 9' 7" x 6' 3" ( 2.92m x 1.91m ) Kitchen 9' 6" x 8' 6" ( 2.90m x 2.59m ) Bedroom 6 12' 4" x 11' 5" ( 3.76m x 3.48m ) Bedroom 2

### Bathroom

7' x 4' 7" ( 2.13m x 1.40m )

This floor plan is for illustrative purposes only. It is not drawn to scale. Any measurements, floor areas (including any total floor area), openings and orientation are approximate. No details are guaranteed, they cannot be relied upon for any purpose and they do not form part of any agreement. No liability is taken for any error, omission or misstatement. A party must rely upon its own inspection(s). Powered by www.focalagent.com