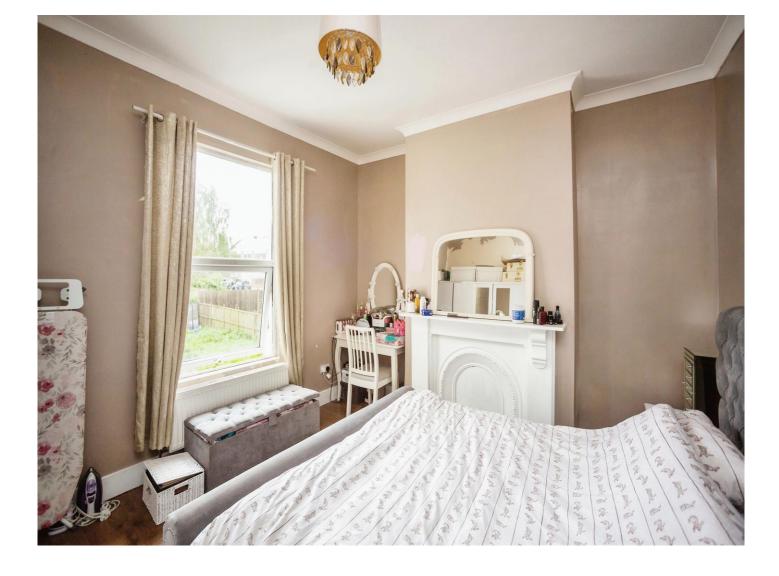

#### Living Room

13' 2" x 15' 9" ( 4.01m x 4.80m )

**Bedroom 5** 12' 3" x 11' 9" ( 3.73m x 3.58m ) Kitchen 9' 5" x 13' 9" ( 2.87m x 4.19m ) Bedroom 3 12' 7" x 12' 9" ( 3.84m x 3.89m ) Bedroom 4 12' 7" x 11' 9" ( 3.84m x 3.58m ) Bedroom 1 12' 2" x 17' 3" ( 3.71m x 5.26m ) **En-Suite** 5' 6" x 6' 1" ( 1.68m x 1.85m ) Bathroom 9' 7" x 6' 3" ( 2.92m x 1.91m ) Kitchen 9' 6" x 8' 6" ( 2.90m x 2.59m ) Bedroom 6 12' 4" x 11' 5" ( 3.76m x 3.48m ) Bedroom 2