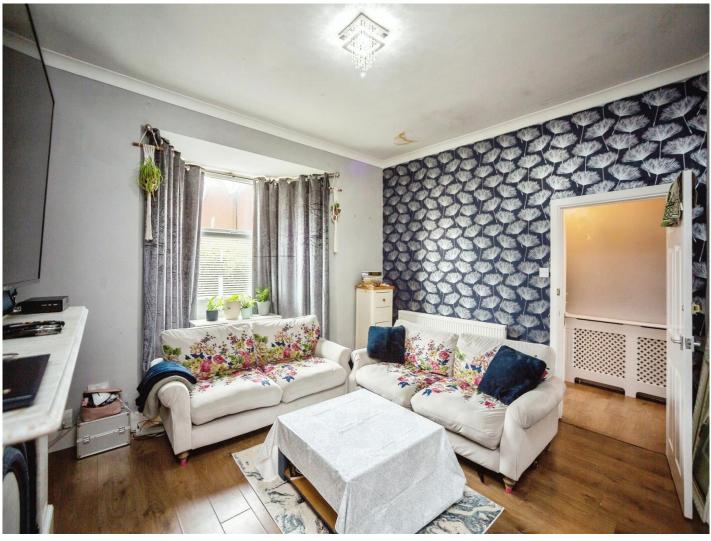

#### Living Room

13' 2" x 15' 9" ( 4.01m x 4.80m )

**Bedroom 5** 12' 3" x 11' 9" ( 3.73m x 3.58m ) Kitchen 9' 5" x 13' 9" ( 2.87m x 4.19m ) Bedroom 3 12' 7" x 12' 9" ( 3.84m x 3.89m ) Bedroom 4 12' 7" x 11' 9" ( 3.84m x 3.58m ) Bedroom 1 12' 2" x 17' 3" ( 3.71m x 5.26m ) **En-Suite** 5' 6" x 6' 1" ( 1.68m x 1.85m ) Bathroom 9' 7" x 6' 3" ( 2.92m x 1.91m ) Kitchen 9' 6" x 8' 6" ( 2.90m x 2.59m ) Bedroom 6 12' 4" x 11' 5" ( 3.76m x 3.48m ) Bedroom 2