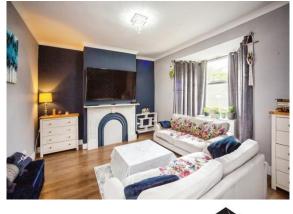

#### Living Room

13' 2" x 15' 9" ( 4.01m x 4.80m )

**Bedroom 5** 12' 3" x 11' 9" ( 3.73m x 3.58m ) Kitchen 9' 5" x 13' 9" ( 2.87m x 4.19m ) Bedroom 3 12' 7" x 12' 9" ( 3.84m x 3.89m ) Bedroom 4 12' 7" x 11' 9" ( 3.84m x 3.58m ) Bedroom 1 12' 2" x 17' 3" ( 3.71m x 5.26m ) **En-Suite** 5' 6" x 6' 1" ( 1.68m x 1.85m ) Bathroom 9' 7" x 6' 3" ( 2.92m x 1.91m ) Kitchen 9' 6" x 8' 6" ( 2.90m x 2.59m ) Bedroom 6 12' 4" x 11' 5" ( 3.76m x 3.48m ) Bedroom 2