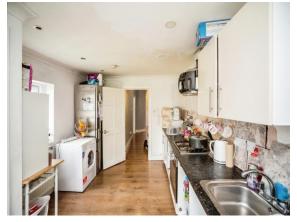

#### Living Room

13' 2" x 15' 9" ( 4.01m x 4.80m )

**Bedroom 5** 12' 3" x 11' 9" ( 3.73m x 3.58m ) Kitchen 9' 5" x 13' 9" ( 2.87m x 4.19m ) Bedroom 3 12' 7" x 12' 9" ( 3.84m x 3.89m ) Bedroom 4 12' 7" x 11' 9" ( 3.84m x 3.58m ) Bedroom 1 12' 2" x 17' 3" ( 3.71m x 5.26m ) **En-Suite** 5' 6" x 6' 1" ( 1.68m x 1.85m ) Bathroom 9' 7" x 6' 3" ( 2.92m x 1.91m ) Kitchen 9' 6" x 8' 6" ( 2.90m x 2.59m ) Bedroom 6 12' 4" x 11' 5" ( 3.76m x 3.48m ) Bedroom 2