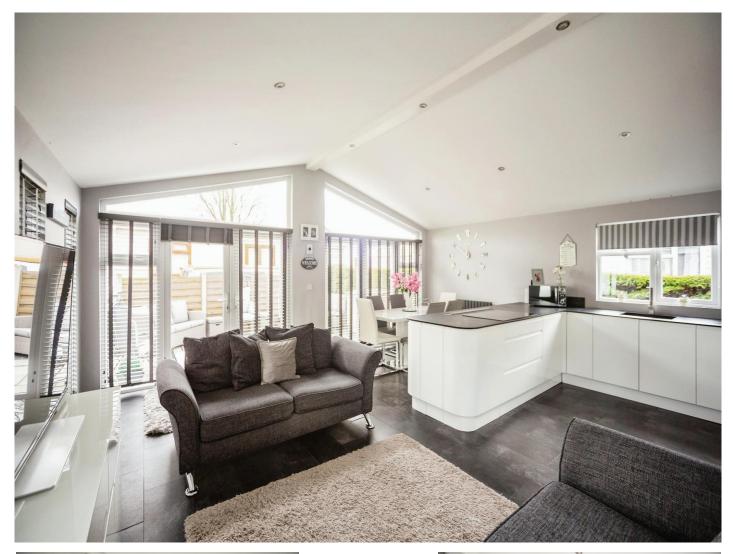

## Hallway

Kitchen/Dining/Living Room 21' 4" x 18' 9" ( 6.50m x 5.71m ) Utility Room 7' 4" x 5' 7" ( 2.24m x 1.70m ) Bedroom 1 11' 2" x 8' 2" ( 3.40m x 2.49m ) Bedroom 2 7' 4" x 10' 7" ( 2.24m x 3.23m ) Bathroom 8' 1" x 5' 5" ( 2.46m x 1.65m )