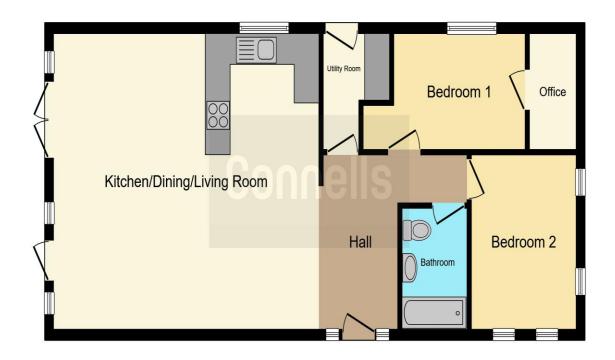

## Hallway

Kitchen/Dining/Living Room 21' 4" x 18' 9" ( 6.50m x 5.71m ) Utility Room 7' 4" x 5' 7" ( 2.24m x 1.70m ) Bedroom 1 11' 2" x 8' 2" ( 3.40m x 2.49m ) Bedroom 2 7' 4" x 10' 7" ( 2.24m x 3.23m ) Bathroom 8' 1" x 5' 5" ( 2.46m x 1.65m )

This floor plan is for illustrative purposes only. It is not drawn to scale. Any measurements, floor areas (including any total floor area), openings and orientation are approximate. No details are guaranteed, they cannot be relied upon for any purpose and they do not form part of any agreement. No liability is taken for any error, omission or misstatement. A party must rely upon its own inspection(s). Powered by www.focalagent.com