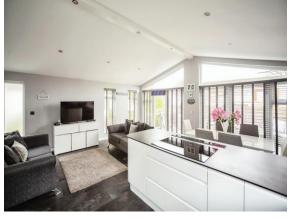

## Hallway

Kitchen/Dining/Living Room 21' 4" x 18' 9" ( 6.50m x 5.71m ) Utility Room 7' 4" x 5' 7" ( 2.24m x 1.70m ) Bedroom 1 11' 2" x 8' 2" ( 3.40m x 2.49m ) Bedroom 2 7' 4" x 10' 7" ( 2.24m x 3.23m ) Bathroom 8' 1" x 5' 5" ( 2.46m x 1.65m )