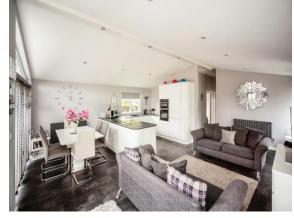

The Property

## Hallway

Kitchen/Dining/Living Room 21' 4" x 18' 9" ( 6.50m x 5.71m ) Utility Room 7' 4" x 5' 7" ( 2.24m x 1.70m ) Bedroom 1 11' 2" x 8' 2" ( 3.40m x 2.49m ) Bedroom 2 7' 4" x 10' 7" ( 2.24m x 3.23m ) Bathroom 8' 1" x 5' 5" ( 2.46m x 1.65m )