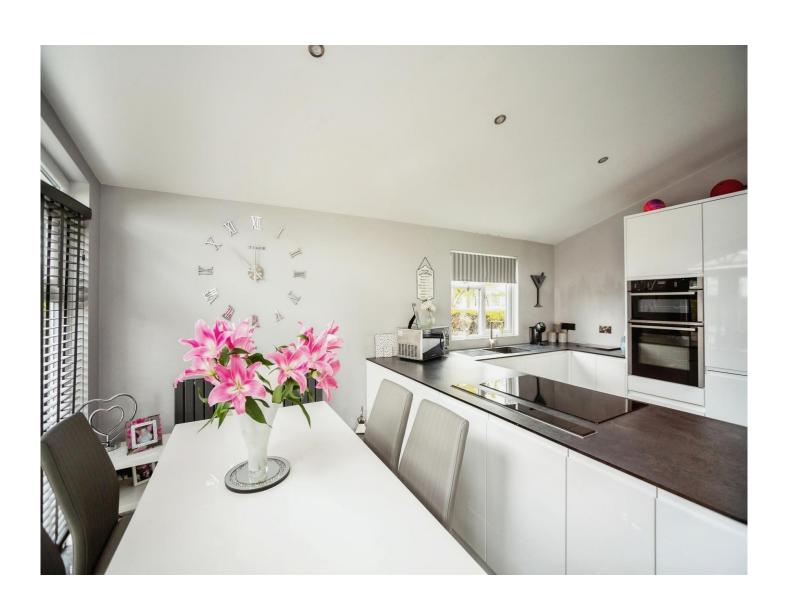

The Property

## Hallway

Kitchen/Dining/Living Room 21' 4" x 18' 9" ( 6.50m x 5.71m ) Utility Room 7' 4" x 5' 7" ( 2.24m x 1.70m ) Bedroom 1 11' 2" x 8' 2" ( 3.40m x 2.49m ) Bedroom 2 7' 4" x 10' 7" ( 2.24m x 3.23m ) Bathroom 8' 1" x 5' 5" ( 2.46m x 1.65m )