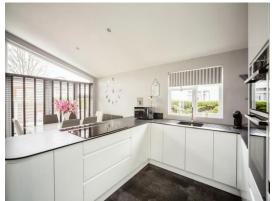

The Property

## Hallway

Kitchen/Dining/Living Room 21' 4" x 18' 9" ( 6.50m x 5.71m ) Utility Room 7' 4" x 5' 7" ( 2.24m x 1.70m ) Bedroom 1 11' 2" x 8' 2" ( 3.40m x 2.49m ) Bedroom 2 7' 4" x 10' 7" ( 2.24m x 3.23m ) Bathroom 8' 1" x 5' 5" ( 2.46m x 1.65m )