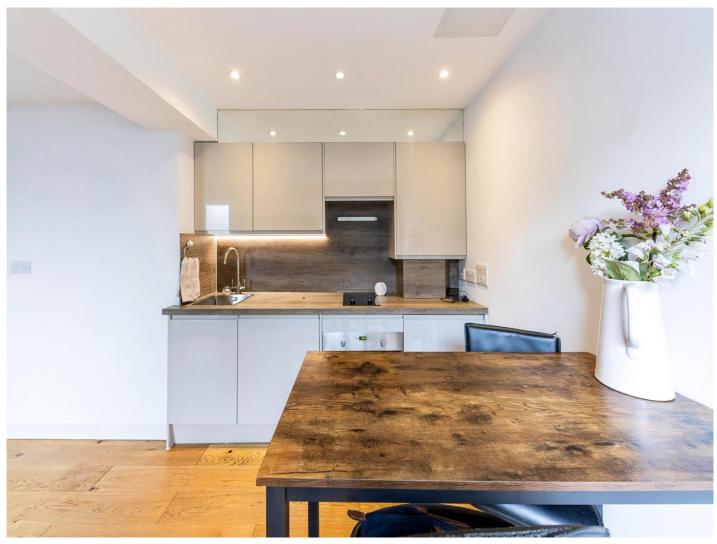

## Elwick House Elwick Road Ashford TN23 1AU

Open Plan Living/Kitchen Area 10' 3" x 15' 7" ( 3.12m x 4.75m ) Bedroom 8' 9" x 9' 3" ( 2.67m x 2.82m ) Bathroom 3' 9" x 7' 6" ( 1.14m x 2.29m )

This floorplan is for illustrative purposes only and is not drawn to scale. Measurements, floor-areas, openings and orientations are approximate. They should not be relied upon for any purpose and do not form any part of an agreement. No liability is taken for any error or mis-statement. All parties must rely on their own inspections.