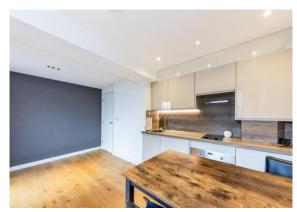

## Elwick House Elwick Road Ashford TN23 1AU

Open Plan Living/Kitchen Area 10' 3" x 15' 7" ( 3.12m x 4.75m ) Bedroom 8' 9" x 9' 3" ( 2.67m x 2.82m ) Bathroom 3' 9" x 7' 6" ( 1.14m x 2.29m )

This floorplan is for illustrative purposes only and is not drawn to scale. Measurements, floor-areas, openings and orientations are approximate. They should not be relied upon for any purpose and do not form any part of an agreement. No liability is taken for any error or mis-statement. All parties must rely on their own inspections.