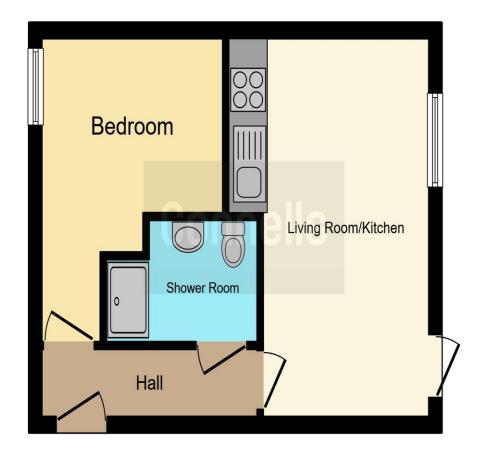

## Elwick House Elwick Road Ashford TN23 1AU

Open Plan Living/Kitchen Area 10' 3" x 15' 7" ( 3.12m x 4.75m ) Bedroom 8' 9" x 9' 3" ( 2.67m x 2.82m ) Bathroom 3' 9" x 7' 6" ( 1.14m x 2.29m )

This floorplan is for illustrative purposes only and is not drawn to scale. Measurements, floor-areas, openings and orientations are approximate. They should not be relied upon for any purpose and do not form any part of an agreement. No liability is taken for any error or mis-statement. All parties must rely on their own inspections.