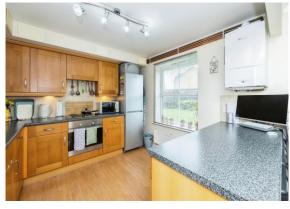

#### Entrance Hall

Lounge 13' 4" x 13' 9" ( 4.06m x 4.19m ) Kitchen 10' x 10' ( 3.05m x 3.05m ) Bedroom 1 11' 6" x 9' 5" ( 3.51m x 2.87m ) En-Suite 6' 8" x 5' 1" ( 2.03m x 1.55m ) Bedroom 2 10' 8" x 6' 1" ( 3.25m x 1.85m ) Bathroom 6' 1" x 5' 8" ( 1.85m x 1.73m )