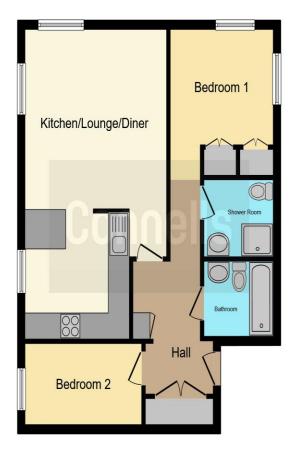

#### Entrance Hall

Lounge 13' 4" x 13' 9" ( 4.06m x 4.19m ) Kitchen 10' x 10' ( 3.05m x 3.05m ) Bedroom 1 11' 6" x 9' 5" ( 3.51m x 2.87m ) En-Suite 6' 8" x 5' 1" ( 2.03m x 1.55m ) Bedroom 2 10' 8" x 6' 1" ( 3.25m x 1.85m ) Bathroom 6' 1" x 5' 8" ( 1.85m x 1.73m )

This floor plan is for illustrative purposes only. It is not drawn to scale. Any measurements, floor areas (including any total floor area), openings and orientation are approximate. No details are guaranteed, they cannot be relied upon for any purpose and they do not form part of any agreement. No liability is taken for any error, omission or misstatement. A party must rely upon its own inspection(s). Powered by www.focalagent.com