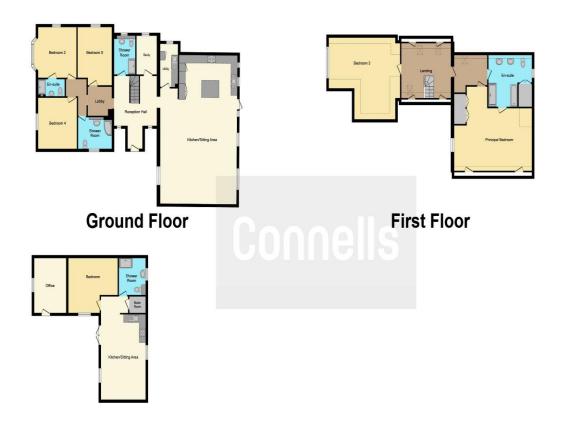

## Meadow Lea Canterbury Road Bilting Ashford TN25 4HF

**Reception Hall** 

18' 6" x 13' 5" ( 5.64m x 4.09m ) **Kitchen/ Sitting Area** 

23' 4" x 36' 3" ( 7.11m x 11.05m )

**Utility Room** 

10' 7" x 5' 7" ( 3.23m x 1.70m ) **Study** 

9' 7" x 6' 5" ( 2.92m x 1.96m ) **Shower Room** 

9' 6" x 6' 4" ( 2.90m x 1.93m ) **Bedroom 2** 

12' 4" x 12' ( 3.76m x 3.66m )

**En-Suite** 

4' 6" x 7' 6" ( 1.37m x 2.29m )

Bedroom 4

12' 8" x 12' 8" ( 3.86m x 3.86m )

**Bedroom 5** 

14' 4" x 10' 8" ( 4.37m x 3.25m )

**Shower Room** 

7' 6" x 10' 7" ( 2.29m x 3.23m )

Landing

18' x 12' 8" ( 5.49m x 3.86m ) **Bedroom 1** 

20' 6" x 23' 3" (  $6.25m\ x\ 7.09m$  )

**En-Suite** 

\_14' 8" x 13' 6" ( 4.47m x 4.11m )

**Bedroom 3** 

22' 4" x 20' 2" ( 6.81m x 6.15m ) **Rear Garden** 

Annex Kitchen/Sitting Area

21' 2" x 13' 7" ( 6.45m x 4.14m )

Annex Bedroom 13' 7" x 15' 2" ( 4.14m x 4.62m ) Annex Shower Room 9' 5" x 9' 4" ( 2.87m x 2.84m ) Annex Study 13' 5" x 10' 7" ( 4.09m x 3.23m )

## Annex

This floor plan is for illustrative purposes only. It is not drawn to scale. Any measurements, floor areas (including any total floor area), openings and orientation are approximate. No details are guaranteed, they cannot be relied upon for any purpose and they do not form part of any agreement. No liability is taken for any error, omission or misstatement. A party must rely upon its own inspection(s). Powered by www.focalagent.com