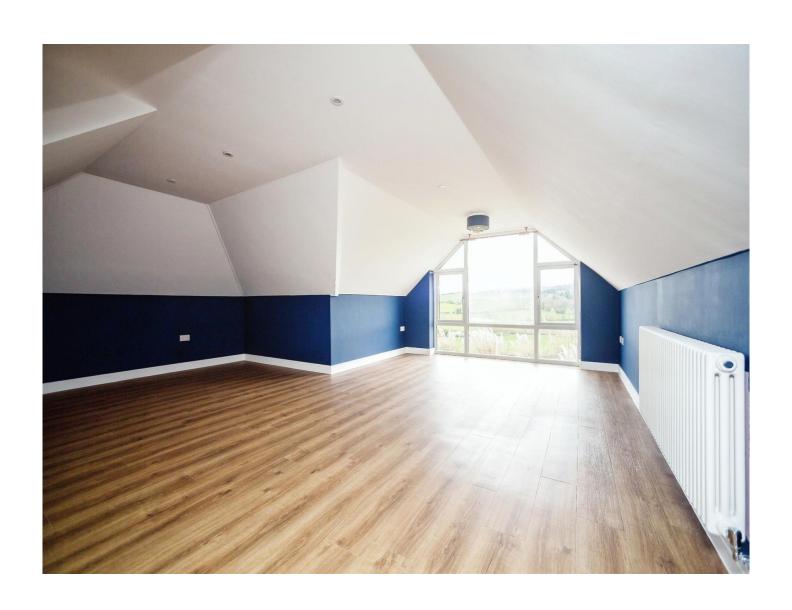

**Bedroom 5** 

14' 4" x 10' 8" ( 4.37m x 3.25m )

**Shower Room** 

7' 6" x 10' 7" ( 2.29m x 3.23m )

Landing

18' x 12' 8" ( 5.49m x 3.86m ) **Bedroom 1** 

20' 6" x 23' 3" (  $6.25m\ x\ 7.09m$  )

**En-Suite** 