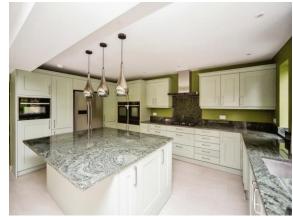

## Meadow Lea Canterbury Road Bilting Ashford TN25 4HF

**Reception Hall** 

18' 6" x 13' 5" ( 5.64m x 4.09m ) **Kitchen/ Sitting Area** 

23' 4" x 36' 3" ( 7.11m x 11.05m )

**Utility Room** 

10' 7" x 5' 7" ( 3.23m x 1.70m ) **Study** 