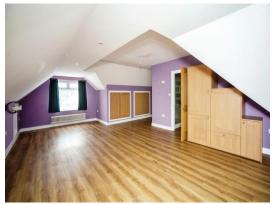

\_14' 8" x 13' 6" ( 4.47m x 4.11m )

**Bedroom 3** 

22' 4" x 20' 2" ( 6.81m x 6.15m ) **Rear Garden** 

Annex Kitchen/Sitting Area

21' 2" x 13' 7" ( 6.45m x 4.14m )

Annex Bedroom 13' 7" x 15' 2" ( 4.14m x 4.62m ) Annex Shower Room 9' 5" x 9' 4" ( 2.87m x 2.84m ) Annex Study 13' 5" x 10' 7" ( 4.09m x 3.23m )