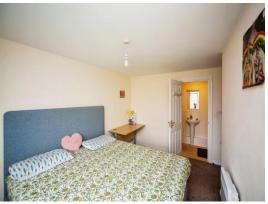

## Kings Prospect Ashford TN24 0GX

Lounge 10' 2" x 15' 8" ( 3.10m x 4.78m ) Kitchen

7' x 9' ( 2.13m x 2.74m )

Bedroom 1

10' 3" x 14' 6" ( 3.12m x 4.42m ) **En-Suite** 

3' 6" x 10' (1.07m x 3.05m) **Bedroom 2** 