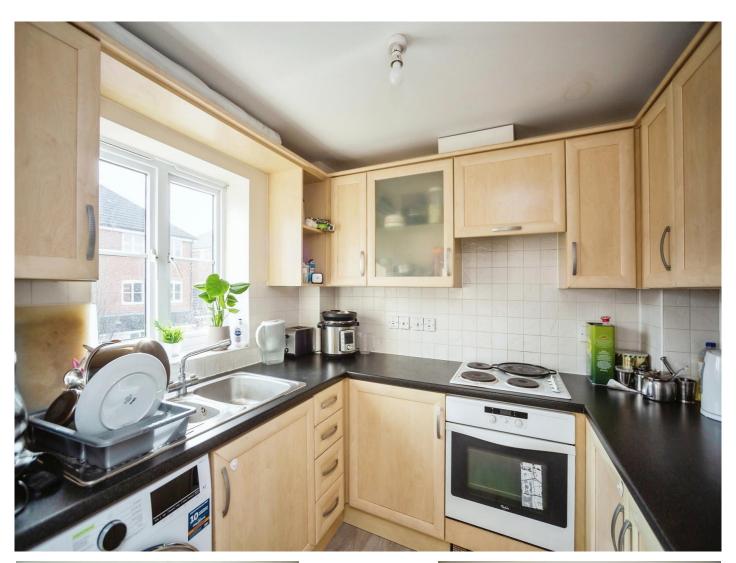

## Kings Prospect Ashford TN24 0GX

Lounge 10' 2" x 15' 8" ( 3.10m x 4.78m ) Kitchen

7' x 9' ( 2.13m x 2.74m )

Bedroom 1

10' 3" x 14' 6" ( 3.12m x 4.42m ) **En-Suite** 

3' 6" x 10' (1.07m x 3.05m) **Bedroom 2** 