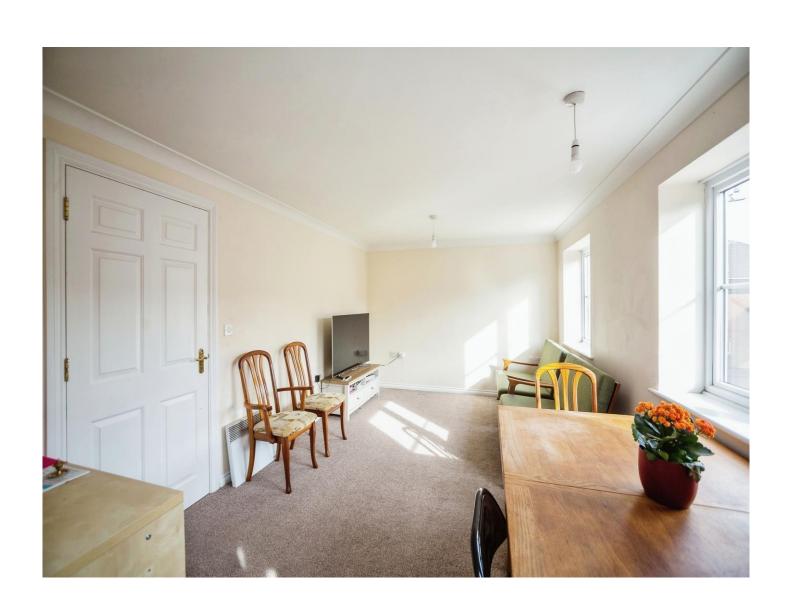

## Kings Prospect Ashford TN24 0GX

Lounge 10' 2" x 15' 8" ( 3.10m x 4.78m ) Kitchen

7' x 9' ( 2.13m x 2.74m )

Bedroom 1

10' 3" x 14' 6" ( 3.12m x 4.42m ) **En-Suite** 

3' 6" x 10' (1.07m x 3.05m) **Bedroom 2** 