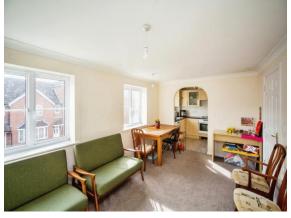

## Kings Prospect Ashford TN24 0GX

Lounge 10' 2" x 15' 8" ( 3.10m x 4.78m ) Kitchen

7' x 9' ( 2.13m x 2.74m )

Bedroom 1

10' 3" x 14' 6" ( 3.12m x 4.42m ) **En-Suite** 

3' 6" x 10' (1.07m x 3.05m) **Bedroom 2** 