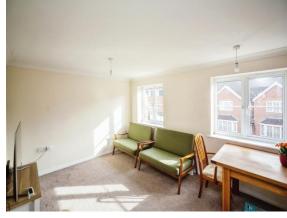

## Kings Prospect Ashford TN24 0GX

Lounge 10' 2" x 15' 8" ( 3.10m x 4.78m ) Kitchen

7' x 9' ( 2.13m x 2.74m )

Bedroom 1

10' 3" x 14' 6" ( 3.12m x 4.42m ) **En-Suite** 

3' 6" x 10' (1.07m x 3.05m) **Bedroom 2** 