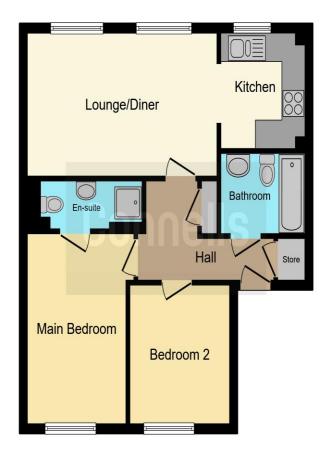

## Kings Prospect Ashford TN24 0GX

Lounge 10' 2" x 15' 8" ( 3.10m x 4.78m ) Kitchen

7' x 9' ( 2.13m x 2.74m )

Bedroom 1

10' 3" x 14' 6" ( 3.12m x 4.42m ) **En-Suite** 

3' 6" x 10' (1.07m x 3.05m) **Bedroom 2** 

10' 6" x 8' 7" ( 3.20m x 2.62m ) **Bathroom** 

6' 1" x 7' 4" ( 1.85m x 2.24m )

This floor plan is for illustrative purposes only. It is not drawn to scale. Any measurements, floor areas (including any total floor area), openings and orientation are approximate. No details are guaranteed, they cannot be relied upon for any purpose and they do not form part of any agreement. No liability is taken for any error, omission or misstatement. A party must rely upon its own inspection(s). Powered by www.focalagent.com