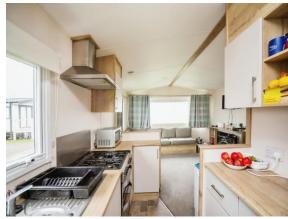

## New Beach Hythe Road Dymchurch Romney Marsh TN29 0JX

Lounge 11' 8" x 13' ( 3.56m x 3.96m ) Kitchen

6' 2" x 14' ( 1.88m x 4.27m )

Bedroom 1

8' 2" x 8' 4" ( 2.49m x 2.54m ) **Bedroom 2** 

8' 3" x 5' 3" ( 2.51m x 1.60m ) **Bathroom** 