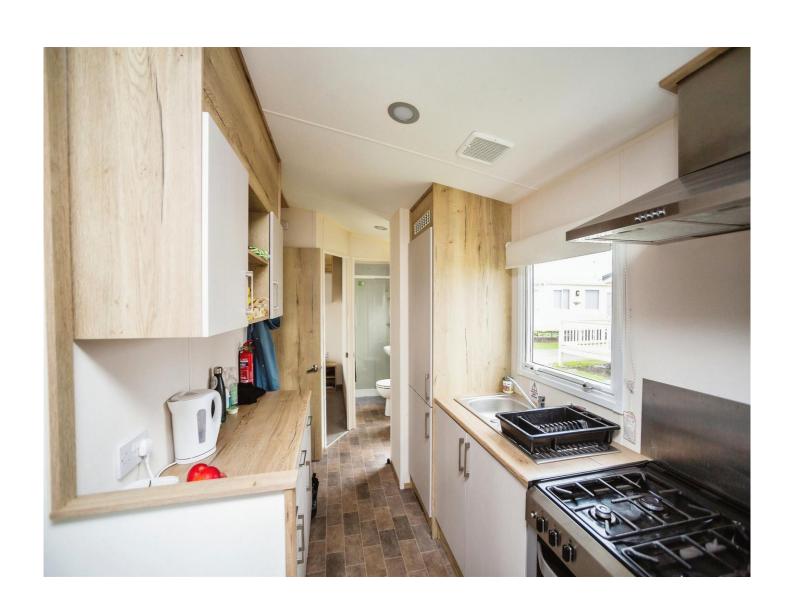

## New Beach Hythe Road Dymchurch Romney Marsh TN29 0JX

Lounge 11' 8" x 13' ( 3.56m x 3.96m ) Kitchen

6' 2" x 14' ( 1.88m x 4.27m )

Bedroom 1

8' 2" x 8' 4" ( 2.49m x 2.54m ) **Bedroom 2** 

8' 3" x 5' 3" ( 2.51m x 1.60m ) **Bathroom** 