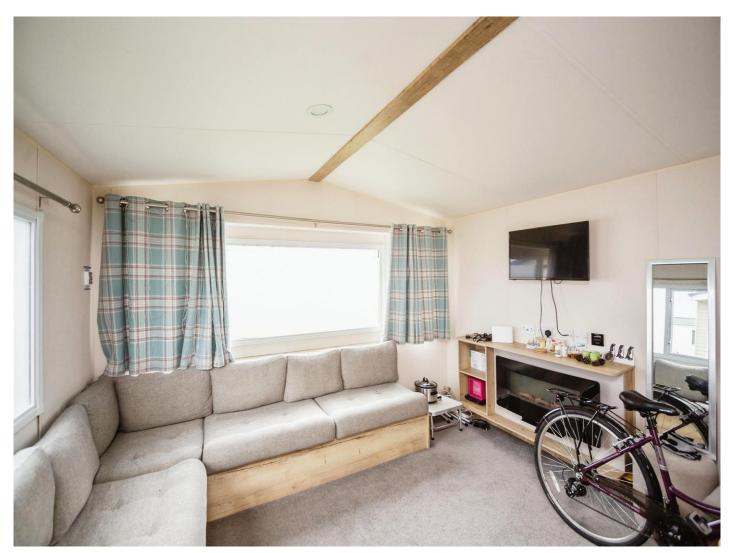

## New Beach Hythe Road Dymchurch Romney Marsh TN29 0JX

Lounge 11' 8" x 13' ( 3.56m x 3.96m ) Kitchen

6' 2" x 14' ( 1.88m x 4.27m )

Bedroom 1

8' 2" x 8' 4" ( 2.49m x 2.54m ) **Bedroom 2** 

8' 3" x 5' 3" ( 2.51m x 1.60m ) **Bathroom** 