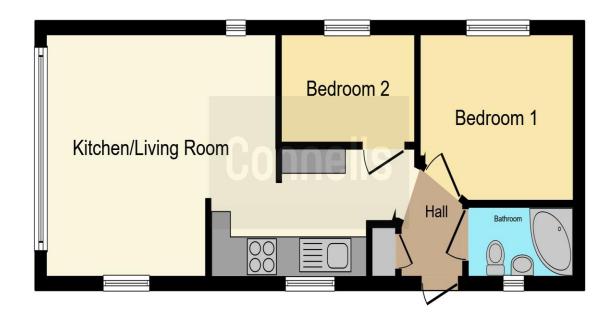

## New Beach Hythe Road Dymchurch Romney Marsh TN29 0JX

Lounge 11' 8" x 13' ( 3.56m x 3.96m ) Kitchen

6' 2" x 14' ( 1.88m x 4.27m )

Bedroom 1

8' 2" x 8' 4" ( 2.49m x 2.54m ) **Bedroom 2** 

8' 3" x 5' 3" ( 2.51m x 1.60m ) **Bathroom** 

6' 5" x 3' 5" ( 1.96m x 1.04m )

This floorplan is for illustrative purposes only and is not drawn to scale. Measurements, floor-areas, openings and orientations are approximate. They should not be relied upon for any purpose and do not form any part of an agreement. No liability is taken for any error or mis-statement. All parties must rely on their own inspections.