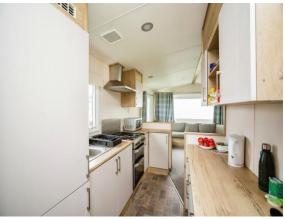

## New Beach Hythe Road Dymchurch Romney Marsh TN29 0JX

Lounge 11' 8" x 13' ( 3.56m x 3.96m ) Kitchen

6' 2" x 14' ( 1.88m x 4.27m )

Bedroom 1

8' 2" x 8' 4" ( 2.49m x 2.54m ) **Bedroom 2** 

8' 3" x 5' 3" ( 2.51m x 1.60m ) **Bathroom** 