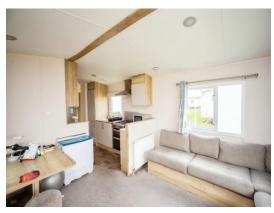

## New Beach Hythe Road Dymchurch Romney Marsh TN29 0JX

Lounge 11' 8" x 13' ( 3.56m x 3.96m ) Kitchen

6' 2" x 14' ( 1.88m x 4.27m )

Bedroom 1

8' 2" x 8' 4" ( 2.49m x 2.54m ) **Bedroom 2** 

8' 3" x 5' 3" ( 2.51m x 1.60m ) **Bathroom** 