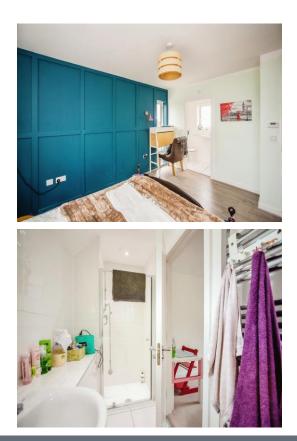

#### Scholars Way Ashford TN23 4AE

Lounge

16' 9" x 13' 2" ( 5.11m x 4.01m ) **Kitchen/ Diner** 19' x 14' 6" ( 5.79m x 4.42m ) **Cloakroom** 

Bedroom 1 10' 3" x 11' 9" ( 3.12m x 3.58m ) En-Suite

Bedroom 2

12' x 14' 6" ( 3.66m x 4.42m ) **En-Suite** 4' 1" x 8' 4" ( 1.24m x 2.54m ) **Bedroom 3** 11' 2" x 11' 3" ( 3.40m x 3.43m ) **En-Suite** 6' 6" x 4' 5" ( 1.98m x 1.35m ) **Bedroom 4** 16' 7" x 8' 9" ( 5.05m x 2.67m ) **Bedroom 5** 13' 5" x 7' 5" ( 4.09m x 2.26m ) **Bathroom** 