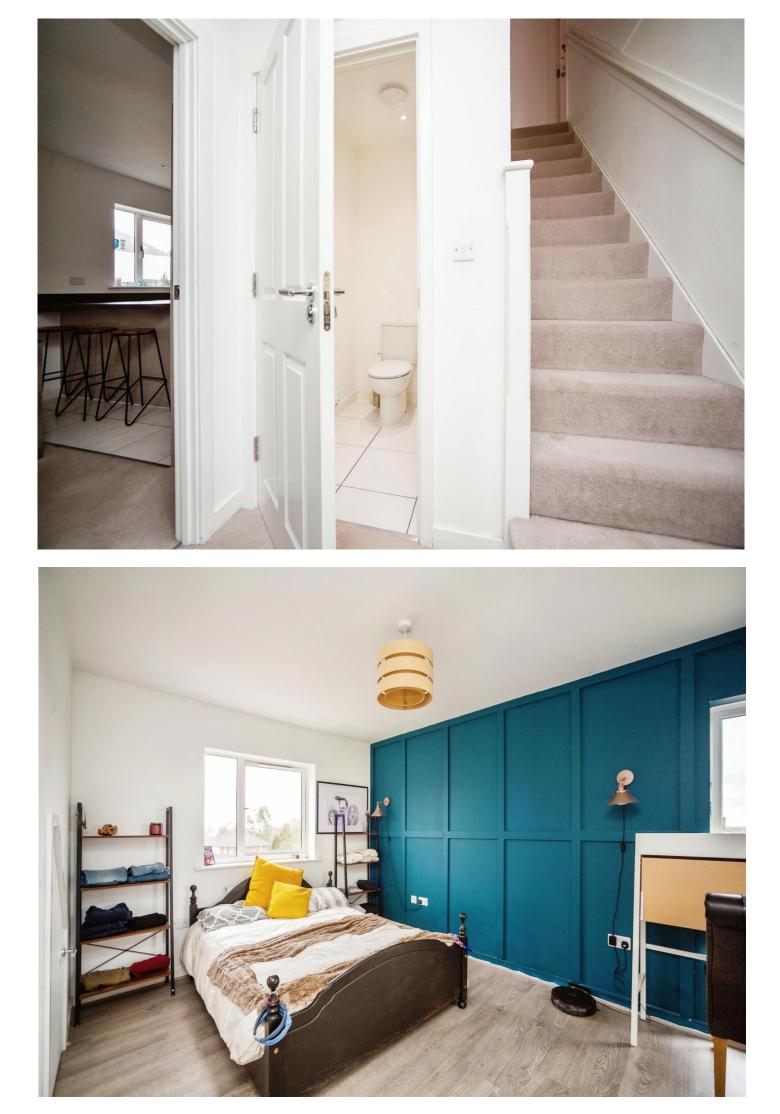

#### Scholars Way Ashford TN23 4AE

Lounge

16' 9" x 13' 2" ( 5.11m x 4.01m ) **Kitchen/ Diner** 19' x 14' 6" ( 5.79m x 4.42m ) **Cloakroom** 

Bedroom 1 10' 3" x 11' 9" ( 3.12m x 3.58m ) En-Suite

Bedroom 2

12' x 14' 6" ( 3.66m x 4.42m ) **En-Suite** 4' 1" x 8' 4" ( 1.24m x 2.54m ) **Bedroom 3** 11' 2" x 11' 3" ( 3.40m x 3.43m ) **En-Suite** 6' 6" x 4' 5" ( 1.98m x 1.35m ) **Bedroom 4** 16' 7" x 8' 9" ( 5.05m x 2.67m ) **Bedroom 5** 13' 5" x 7' 5" ( 4.09m x 2.26m ) **Bathroom** 