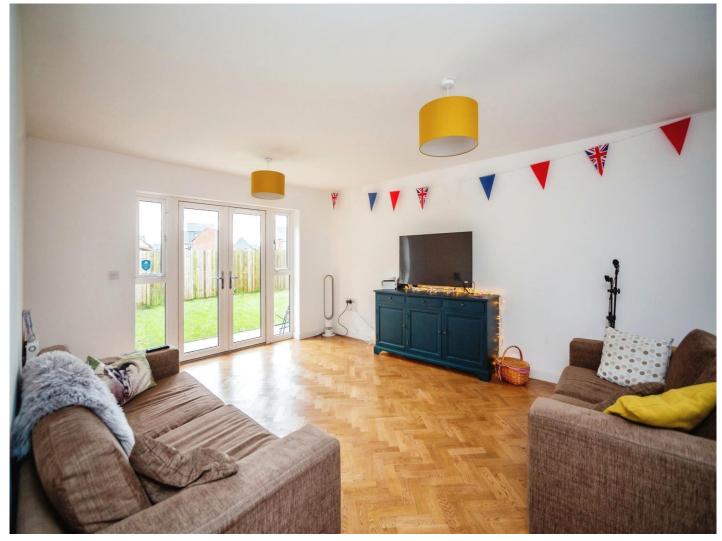

#### Scholars Way Ashford TN23 4AE

Lounge

16' 9" x 13' 2" ( 5.11m x 4.01m ) **Kitchen/ Diner** 19' x 14' 6" ( 5.79m x 4.42m ) **Cloakroom** 

Bedroom 1 10' 3" x 11' 9" ( 3.12m x 3.58m ) En-Suite

Bedroom 2

12' x 14' 6" ( 3.66m x 4.42m ) **En-Suite** 4' 1" x 8' 4" ( 1.24m x 2.54m ) **Bedroom 3** 11' 2" x 11' 3" ( 3.40m x 3.43m ) **En-Suite** 6' 6" x 4' 5" ( 1.98m x 1.35m ) **Bedroom 4** 16' 7" x 8' 9" ( 5.05m x 2.67m ) **Bedroom 5** 13' 5" x 7' 5" ( 4.09m x 2.26m ) **Bathroom** 