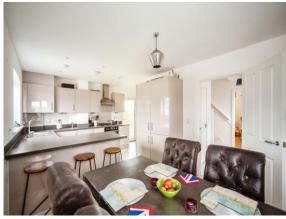

#### Scholars Way Ashford TN23 4AE

Lounge

16' 9" x 13' 2" ( 5.11m x 4.01m ) **Kitchen/ Diner** 19' x 14' 6" ( 5.79m x 4.42m ) **Cloakroom** 

Bedroom 1 10' 3" x 11' 9" ( 3.12m x 3.58m ) En-Suite

Bedroom 2

12' x 14' 6" ( 3.66m x 4.42m ) **En-Suite** 4' 1" x 8' 4" ( 1.24m x 2.54m ) **Bedroom 3** 11' 2" x 11' 3" ( 3.40m x 3.43m ) **En-Suite** 6' 6" x 4' 5" ( 1.98m x 1.35m ) **Bedroom 4** 16' 7" x 8' 9" ( 5.05m x 2.67m ) **Bedroom 5** 13' 5" x 7' 5" ( 4.09m x 2.26m ) **Bathroom** 