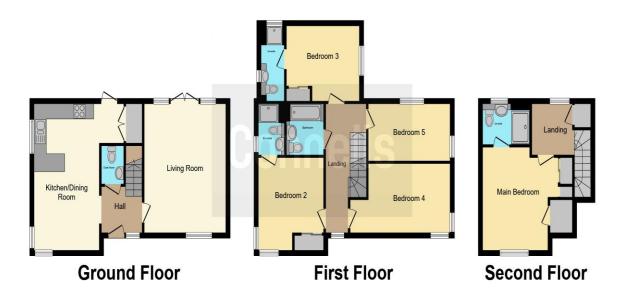

#### Scholars Way Ashford TN23 4AE

Lounge

16' 9" x 13' 2" ( 5.11m x 4.01m ) **Kitchen/ Diner** 19' x 14' 6" ( 5.79m x 4.42m ) **Cloakroom** 

Bedroom 1 10' 3" x 11' 9" ( 3.12m x 3.58m ) En-Suite

Bedroom 2

12' x 14' 6" ( 3.66m x 4.42m ) **En-Suite** 4' 1" x 8' 4" ( 1.24m x 2.54m ) **Bedroom 3** 11' 2" x 11' 3" ( 3.40m x 3.43m ) **En-Suite** 6' 6" x 4' 5" ( 1.98m x 1.35m ) **Bedroom 4** 16' 7" x 8' 9" ( 5.05m x 2.67m ) **Bedroom 5** 13' 5" x 7' 5" ( 4.09m x 2.26m ) **Bathroom** 

This floorplan is for illustrative purposes only and is not drawn to scale. Measurements, floor-areas, openings and orientations are approximate. They should not be relied upon for any purpose and do not form any part of an agreement. No liability is taken for any error or mis-statement. All parties must rely on their own inspections.