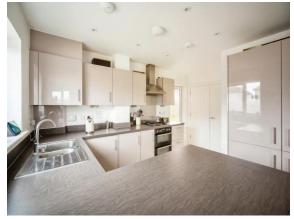

#### Scholars Way Ashford TN23 4AE

Lounge

16' 9" x 13' 2" ( 5.11m x 4.01m ) **Kitchen/ Diner** 19' x 14' 6" ( 5.79m x 4.42m ) **Cloakroom** 

Bedroom 1 10' 3" x 11' 9" ( 3.12m x 3.58m ) En-Suite

Bedroom 2

12' x 14' 6" ( 3.66m x 4.42m ) **En-Suite** 4' 1" x 8' 4" ( 1.24m x 2.54m ) **Bedroom 3** 11' 2" x 11' 3" ( 3.40m x 3.43m ) **En-Suite** 6' 6" x 4' 5" ( 1.98m x 1.35m ) **Bedroom 4** 16' 7" x 8' 9" ( 5.05m x 2.67m ) **Bedroom 5** 13' 5" x 7' 5" ( 4.09m x 2.26m ) **Bathroom** 