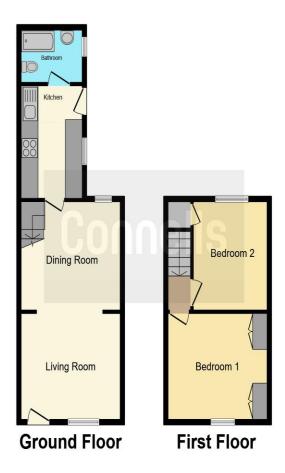

## Lounge

12' 10" x 10' 1" ( 3.91m x 3.07m )

Dining Room
11' 4" x 10' 3" ( 3.45m x 3.12m )
Kitchen
6' 5" x 4' 9" ( 1.96m x 1.45m )
Bathroom
6' 5" x 4' 9" ( 1.96m x 1.45m )
Bedroom 1
10' 1" x 12' 2" ( 3.07m x 3.71m )
Bedroom 2
10' 2" x 8' 8" ( 3.10m x 2.64m )

This floorplan is for illustrative purposes only and is not drawn to scale. Measurements, floor-areas, openings and orientations are approximate. They should not be relied upon for any purpose and do not form any part of an agreement. No liability is taken for any error or mis-statement. All parties must rely on their own inspections.