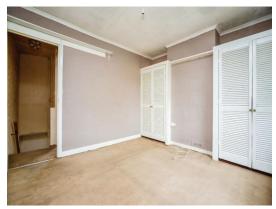

## Lounge

12' 10" x 10' 1" ( 3.91m x 3.07m )

Dining Room
11' 4" x 10' 3" ( 3.45m x 3.12m )
Kitchen
6' 5" x 4' 9" ( 1.96m x 1.45m )
Bathroom
6' 5" x 4' 9" ( 1.96m x 1.45m )
Bedroom 1
10' 1" x 12' 2" ( 3.07m x 3.71m )
Bedroom 2
10' 2" x 8' 8" ( 3.10m x 2.64m )