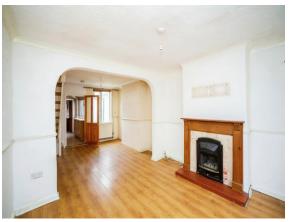

## Lounge

12' 10" x 10' 1" ( 3.91m x 3.07m )

Dining Room
11' 4" x 10' 3" ( 3.45m x 3.12m )
Kitchen
6' 5" x 4' 9" ( 1.96m x 1.45m )
Bathroom
6' 5" x 4' 9" ( 1.96m x 1.45m )
Bedroom 1
10' 1" x 12' 2" ( 3.07m x 3.71m )
Bedroom 2
10' 2" x 8' 8" ( 3.10m x 2.64m )