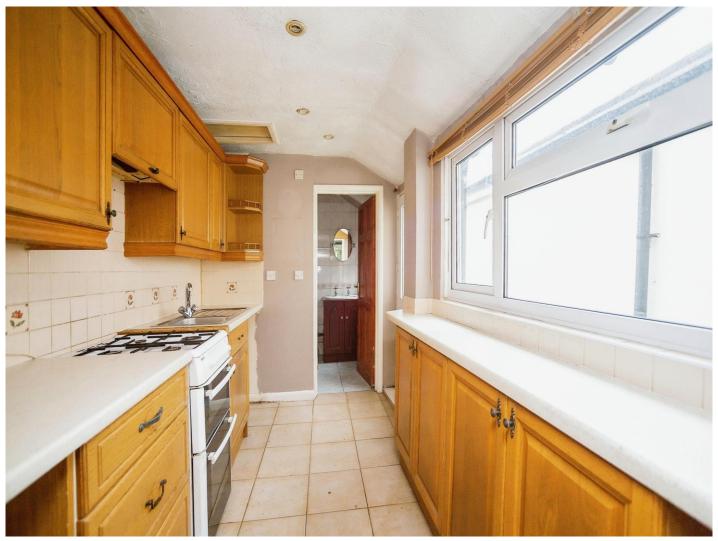

## Lounge

12' 10" x 10' 1" ( 3.91m x 3.07m )

Dining Room
11' 4" x 10' 3" ( 3.45m x 3.12m )
Kitchen
6' 5" x 4' 9" ( 1.96m x 1.45m )
Bathroom
6' 5" x 4' 9" ( 1.96m x 1.45m )
Bedroom 1
10' 1" x 12' 2" ( 3.07m x 3.71m )
Bedroom 2
10' 2" x 8' 8" ( 3.10m x 2.64m )