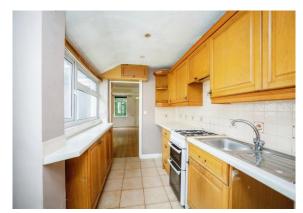

## Lounge

12' 10" x 10' 1" ( 3.91m x 3.07m )

Dining Room
11' 4" x 10' 3" ( 3.45m x 3.12m )
Kitchen
6' 5" x 4' 9" ( 1.96m x 1.45m )
Bathroom
6' 5" x 4' 9" ( 1.96m x 1.45m )
Bedroom 1
10' 1" x 12' 2" ( 3.07m x 3.71m )
Bedroom 2
10' 2" x 8' 8" ( 3.10m x 2.64m )