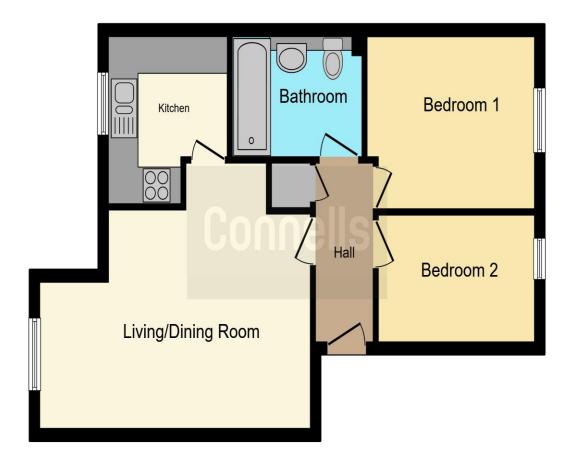

## Richard Hillary Close Ashford TN24 0SF

Lounge 19' 2" x 15' (5.84m x 4.57m) Kitchen 9' 5" x 7' 8" (2.87m x 2.34m) Bedroom 1 10' 6" x 9' 1" (3.20m x 2.77m) Bedroom 2 10' 4" x 7' 2" (3.15m x 2.18m) Bathroom 5' 6" x 8' 2" (1.68m x 2.49m)

This floorplan is for illustrative purposes only and is not drawn to scale. Measurements, floor-areas, openings and orientations are approximate. They should not be relied upon for any purpose and do not form any part of an agreement. No liability is taken for any error or mis-statement. All parties must rely on their own inspections.