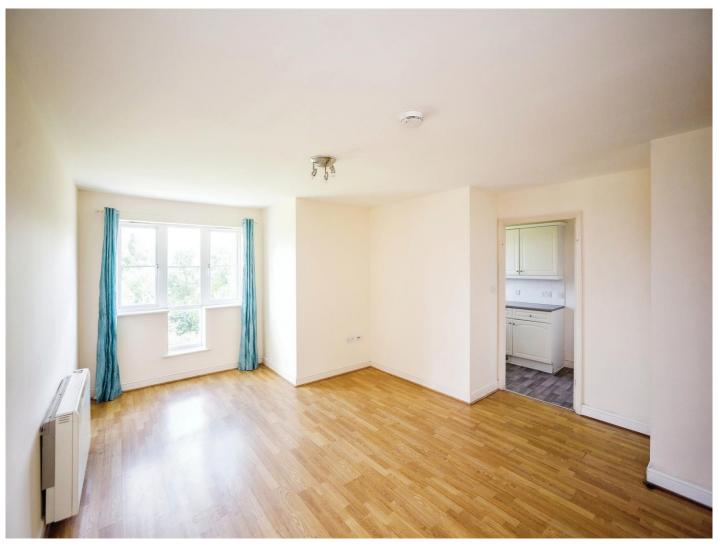

## Richard Hillary Close Ashford TN24 0SF

Lounge 19' 2" x 15' (5.84m x 4.57m) Kitchen 9' 5" x 7' 8" (2.87m x 2.34m) Bedroom 1 10' 6" x 9' 1" (3.20m x 2.77m) Bedroom 2 10' 4" x 7' 2" (3.15m x 2.18m) Bathroom 5' 6" x 8' 2" (1.68m x 2.49m)