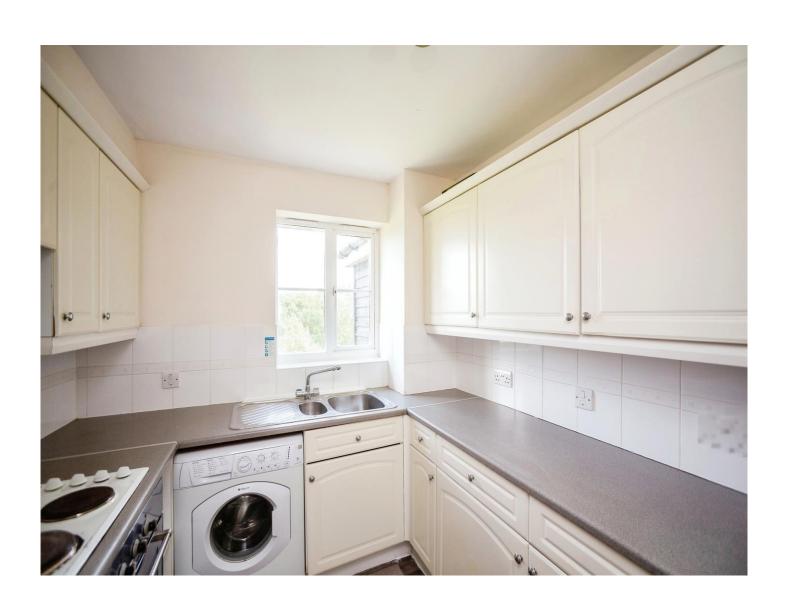

## Richard Hillary Close Ashford TN24 0SF

Lounge 19' 2" x 15' (5.84m x 4.57m) Kitchen 9' 5" x 7' 8" (2.87m x 2.34m) Bedroom 1 10' 6" x 9' 1" (3.20m x 2.77m) Bedroom 2 10' 4" x 7' 2" (3.15m x 2.18m) Bathroom 5' 6" x 8' 2" (1.68m x 2.49m)