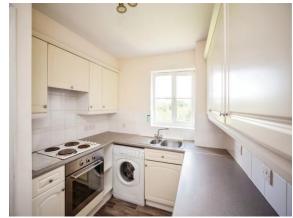

## Richard Hillary Close Ashford TN24 0SF

Lounge 19' 2" x 15' (5.84m x 4.57m) Kitchen 9' 5" x 7' 8" (2.87m x 2.34m) Bedroom 1 10' 6" x 9' 1" (3.20m x 2.77m) Bedroom 2 10' 4" x 7' 2" (3.15m x 2.18m) Bathroom 5' 6" x 8' 2" (1.68m x 2.49m)