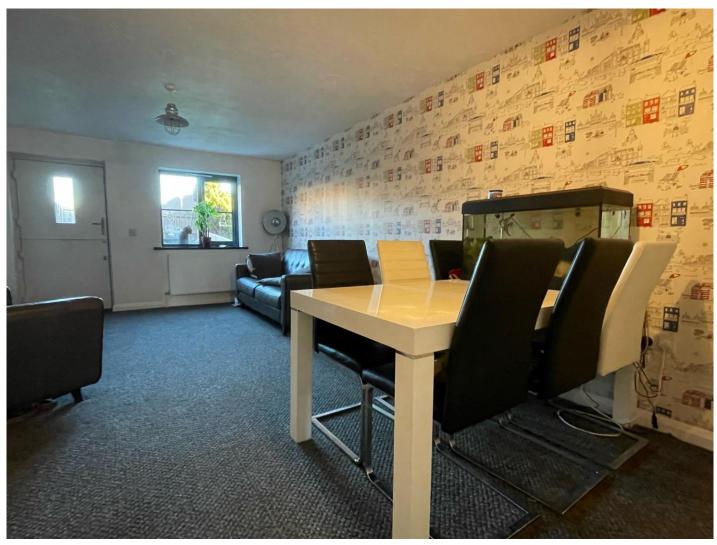

## White Willow Close Ashford TN24 0RX

Cloakroom 6' 2" x 3' 4" (1.88m x 1.02m) Lounge 20' 3" x 12' 6" (6.17m x 3.81m) Kitchen 8' 3" x 8' (2.51m x 2.44m) Bedroom 1 12' 6" x 13' 7" (3.81m x 4.14m) Bedroom 2 10' 3" x 12' 6" (3.12m x 3.81m) Bathroom