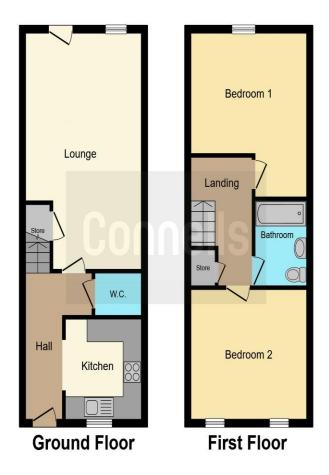

## White Willow Close Ashford TN24 0RX

Cloakroom 6' 2" x 3' 4" (1.88m x 1.02m) Lounge 20' 3" x 12' 6" (6.17m x 3.81m) Kitchen 8' 3" x 8' (2.51m x 2.44m) Bedroom 1 12' 6" x 13' 7" (3.81m x 4.14m) Bedroom 2 10' 3" x 12' 6" (3.12m x 3.81m) Bathroom

5' 5" x 7' 6" ( 1.65m x 2.29m )

This floorplan is for illustrative purposes only and is not drawn to scale. Measurements, floor-areas, openings and orientations are approximate. They should not be relied upon for any purpose and do not form any part of an agreement. No liability is taken for any error or mis-statement. All parties must rely on their own inspections.