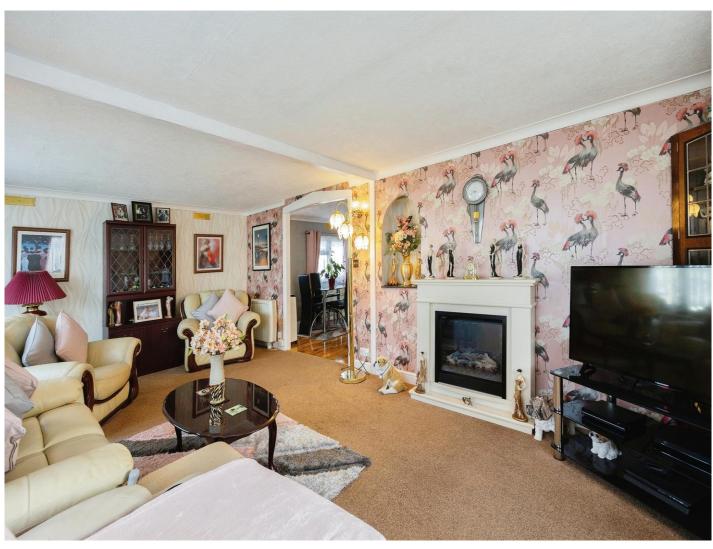

## Woodlands Park Biddenden Ashford TN27 8DB

Lounge 11' 5" x 19' 3" ( 3.48m x 5.87m ) Dining Room

10' 6" x 9' 8" ( 3.20m x 2.95m )

Kitchen

9' 4" x 13' 2" ( 2.84m x 4.01m ) **Bedroom 1** 

9' x 12' 9" ( 2.74m x 3.89m ) **Bedroom 2** 