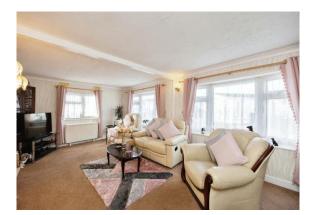

## Woodlands Park Biddenden Ashford TN27 8DB

Lounge 11' 5" x 19' 3" ( 3.48m x 5.87m ) Dining Room

10' 6" x 9' 8" ( 3.20m x 2.95m )

Kitchen

9' 4" x 13' 2" ( 2.84m x 4.01m ) **Bedroom 1** 

9' x 12' 9" ( 2.74m x 3.89m ) **Bedroom 2** 