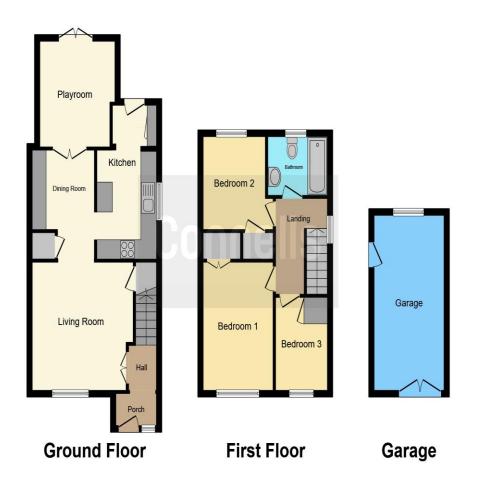

## Collard Road Willesborough ASHFORD TN24 0JR

Lounge 12' 1" x 13' 2" ( 3.68m x 4.01m ) Dining Room 11' 1" x 8' 2" ( 3.38m x 2.49m ) Playroom 12' x 9' 4" ( 3.66m x 2.84m ) Kitchen 7' 8" x 15' 7" ( 2.34m x 4.75m ) Bedroom 1 8' 8" x 13' ( 2.64m x 3.96m ) Bedroom 2 7' 7" x 9' 2" ( 2.31m x 2.79m ) Bedroom 3 10' 3" x 6' 7" ( 3.12m x 2.01m ) Bathroom 6' 1" x 7' 7" ( 1.85m x 2.31m )

This floorplan is for illustrative purposes only and is not drawn to scale. Measurements, floor-areas, openings and orientations are approximate. They should not be relied upon for any purpose and do not form any part of an agreement. No liability is taken for any error or mis-statement. All parties must rely on their own inspections.