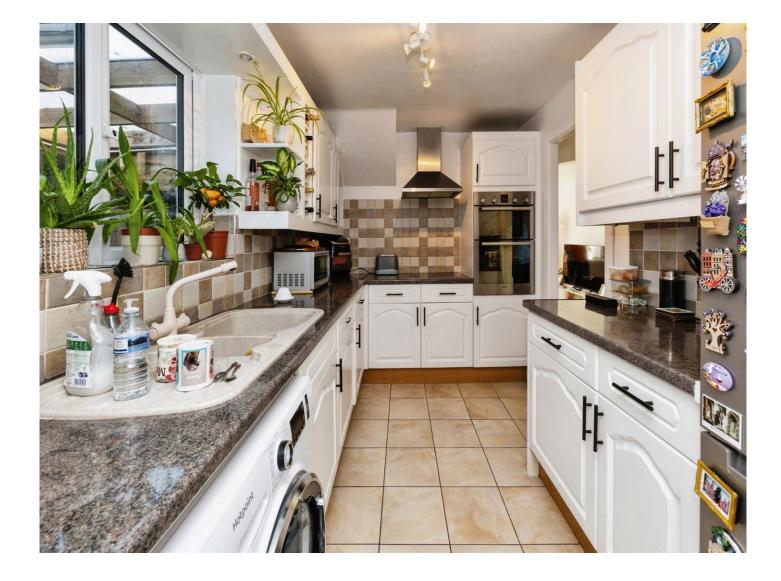

## Collard Road Willesborough ASHFORD TN24 0JR

Lounge 12' 1" x 13' 2" ( 3.68m x 4.01m ) Dining Room 11' 1" x 8' 2" ( 3.38m x 2.49m ) Playroom 12' x 9' 4" ( 3.66m x 2.84m ) Kitchen 7' 8" x 15' 7" ( 2.34m x 4.75m ) Bedroom 1 8' 8" x 13' ( 2.64m x 3.96m ) Bedroom 2 7' 7" x 9' 2" ( 2.31m x 2.79m ) Bedroom 3 10' 3" x 6' 7" ( 3.12m x 2.01m ) Bathroom 6' 1" x 7' 7" ( 1.85m x 2.31m )