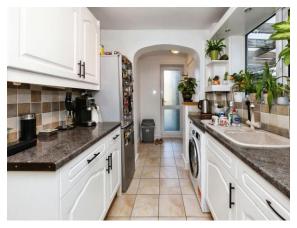

## Collard Road Willesborough ASHFORD TN24 0JR

Lounge 12' 1" x 13' 2" ( 3.68m x 4.01m ) Dining Room 11' 1" x 8' 2" ( 3.38m x 2.49m ) Playroom 12' x 9' 4" ( 3.66m x 2.84m ) Kitchen 7' 8" x 15' 7" ( 2.34m x 4.75m ) Bedroom 1 8' 8" x 13' ( 2.64m x 3.96m ) Bedroom 2 7' 7" x 9' 2" ( 2.31m x 2.79m ) Bedroom 3 10' 3" x 6' 7" ( 3.12m x 2.01m ) Bathroom 6' 1" x 7' 7" ( 1.85m x 2.31m )