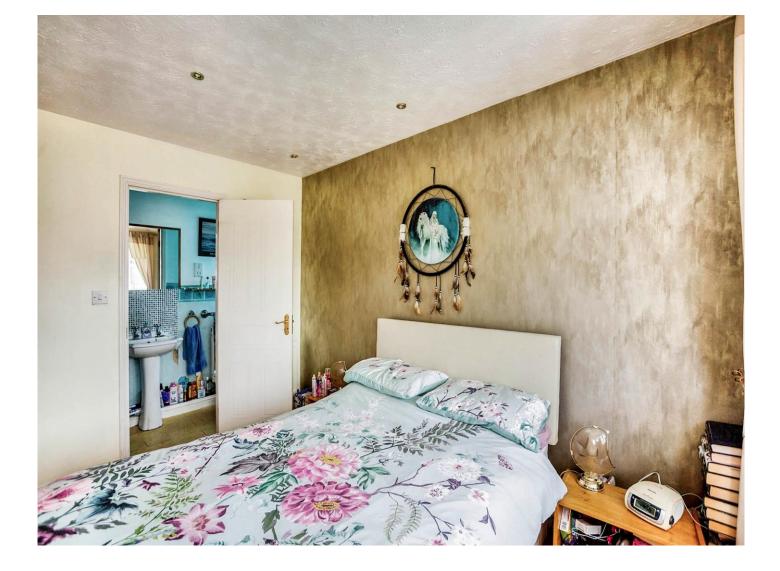

#### Entrance Hall

Lounge 14' 5" x 10' 10" ( 4.39m x 3.30m ) Dining Room 10' 9" x 8' 9" ( 3.28m x 2.67m ) Kitchen 12' 3" x 10' 11" ( 3.73m x 3.33m ) Utility Room 6' 2" x 5' ( 1.88m x 1.52m ) Conservatory 10' 1" x 9' 4" ( 3.07m x 2.84m ) Study (garage Conversion) 11' 5" x 8' 2" ( 3.48m x 2.49m ) Landing Bedroom 1 11' 4" x 9' 4" ( 3.45m x 2.84m ) En-Suite 7' 9" x 3' 3" ( 2.36m x 0.99m ) Bedroom 2 10' 6" x 8' 11" ( 3.20m x 2.72m ) Bedroom 3 10' 7" x 6' 11" ( 3.23m x 2.11m ) Bathroom 8' x 6' 7" ( 2.44m x 2.01m ) Outside