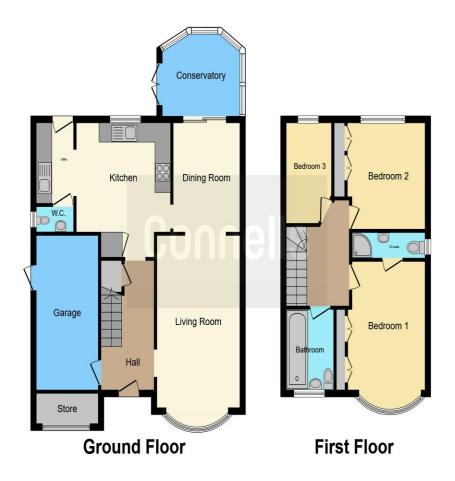

#### Entrance Hall

Lounge 14' 5" x 10' 10" ( 4.39m x 3.30m ) Dining Room 10' 9" x 8' 9" ( 3.28m x 2.67m ) Kitchen 12' 3" x 10' 11" ( 3.73m x 3.33m ) Utility Room 6' 2" x 5' ( 1.88m x 1.52m ) Conservatory 10' 1" x 9' 4" ( 3.07m x 2.84m ) Study (garage Conversion) 11' 5" x 8' 2" ( 3.48m x 2.49m ) Landing Bedroom 1 11' 4" x 9' 4" ( 3.45m x 2.84m ) En-Suite 7' 9" x 3' 3" ( 2.36m x 0.99m ) Bedroom 2 10' 6" x 8' 11" ( 3.20m x 2.72m ) Bedroom 3 10' 7" x 6' 11" ( 3.23m x 2.11m ) Bathroom 8' x 6' 7" ( 2.44m x 2.01m ) Outside

Driveway

Front & Rear Garden

This floorplan is for illustrative purposes only and is not drawn to scale. Measurements, floor-areas, openings and orientations are approximate. They should not be relied upon for any purpose and do not form any part of an agreement. No liability is taken for any error or mis-statement. All parties must rely on their own inspections.