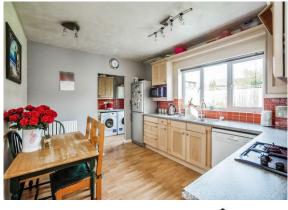

#### Entrance Hall

Lounge 14' 5" x 10' 10" ( 4.39m x 3.30m ) Dining Room 10' 9" x 8' 9" ( 3.28m x 2.67m ) Kitchen 12' 3" x 10' 11" ( 3.73m x 3.33m ) Utility Room 6' 2" x 5' ( 1.88m x 1.52m ) Conservatory 10' 1" x 9' 4" ( 3.07m x 2.84m ) Study (garage Conversion) 11' 5" x 8' 2" ( 3.48m x 2.49m ) Landing Bedroom 1 11' 4" x 9' 4" ( 3.45m x 2.84m ) En-Suite 7' 9" x 3' 3" ( 2.36m x 0.99m ) Bedroom 2 10' 6" x 8' 11" ( 3.20m x 2.72m ) Bedroom 3 10' 7" x 6' 11" ( 3.23m x 2.11m ) Bathroom 8' x 6' 7" ( 2.44m x 2.01m ) Outside