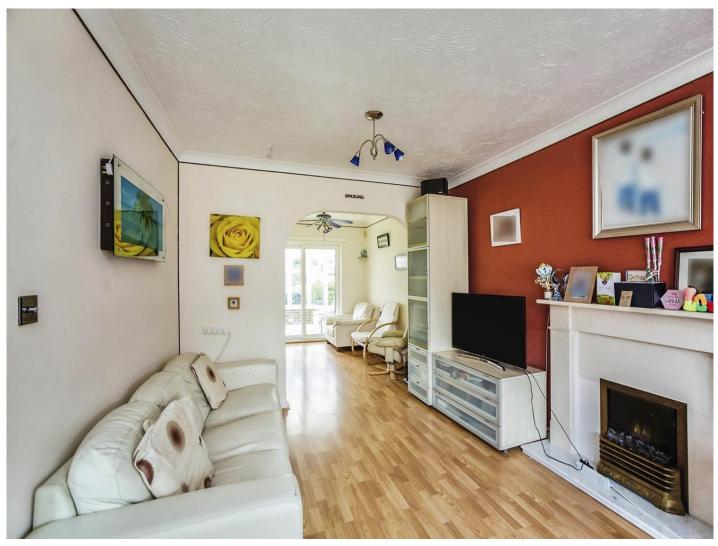

#### Entrance Hall

Lounge 14' 5" x 10' 10" ( 4.39m x 3.30m ) Dining Room 10' 9" x 8' 9" ( 3.28m x 2.67m ) Kitchen 12' 3" x 10' 11" ( 3.73m x 3.33m ) Utility Room 6' 2" x 5' ( 1.88m x 1.52m ) Conservatory 10' 1" x 9' 4" ( 3.07m x 2.84m ) Study (garage Conversion) 11' 5" x 8' 2" ( 3.48m x 2.49m ) Landing Bedroom 1 11' 4" x 9' 4" ( 3.45m x 2.84m ) En-Suite 7' 9" x 3' 3" ( 2.36m x 0.99m ) Bedroom 2 10' 6" x 8' 11" ( 3.20m x 2.72m ) Bedroom 3 10' 7" x 6' 11" ( 3.23m x 2.11m ) Bathroom 8' x 6' 7" ( 2.44m x 2.01m ) Outside