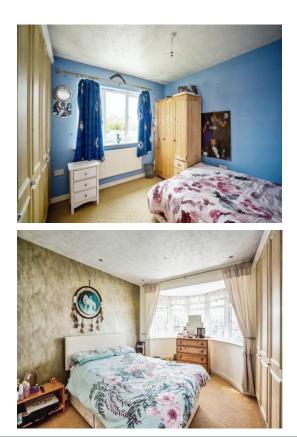

#### Entrance Hall

Lounge 14' 5" x 10' 10" ( 4.39m x 3.30m ) Dining Room 10' 9" x 8' 9" ( 3.28m x 2.67m ) Kitchen 12' 3" x 10' 11" ( 3.73m x 3.33m ) Utility Room 6' 2" x 5' ( 1.88m x 1.52m ) Conservatory 10' 1" x 9' 4" ( 3.07m x 2.84m ) Study (garage Conversion) 11' 5" x 8' 2" ( 3.48m x 2.49m ) Landing Bedroom 1 11' 4" x 9' 4" ( 3.45m x 2.84m ) En-Suite 7' 9" x 3' 3" ( 2.36m x 0.99m ) Bedroom 2 10' 6" x 8' 11" ( 3.20m x 2.72m ) Bedroom 3 10' 7" x 6' 11" ( 3.23m x 2.11m ) Bathroom 8' x 6' 7" ( 2.44m x 2.01m ) Outside