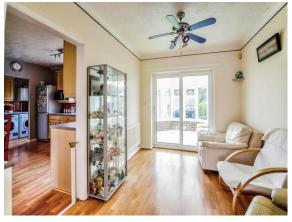

#### Entrance Hall

Lounge 14' 5" x 10' 10" ( 4.39m x 3.30m ) Dining Room 10' 9" x 8' 9" ( 3.28m x 2.67m ) Kitchen 12' 3" x 10' 11" ( 3.73m x 3.33m ) Utility Room 6' 2" x 5' ( 1.88m x 1.52m ) Conservatory 10' 1" x 9' 4" ( 3.07m x 2.84m ) Study (garage Conversion) 11' 5" x 8' 2" ( 3.48m x 2.49m ) Landing Bedroom 1 11' 4" x 9' 4" ( 3.45m x 2.84m ) En-Suite 7' 9" x 3' 3" ( 2.36m x 0.99m ) Bedroom 2 10' 6" x 8' 11" ( 3.20m x 2.72m ) Bedroom 3 10' 7" x 6' 11" ( 3.23m x 2.11m ) Bathroom 8' x 6' 7" ( 2.44m x 2.01m ) Outside