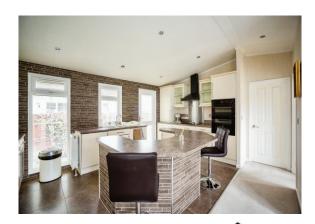

## Capel Gardens Ruckinge Ashford TN26 2EJ

**Lounge** 19' 4" x 11' 6" ( 5.89m x 3.51m )

**Kitchen** 

16' 1" x 12' 6" ( 4.90m x 3.81m )

Dining Area 9' 8" x 6' 8" ( 2.95m x 2.03m ) Bedroom 1

10' x 9' 6" ( 3.05m x 2.90m ) **En-Suite** 