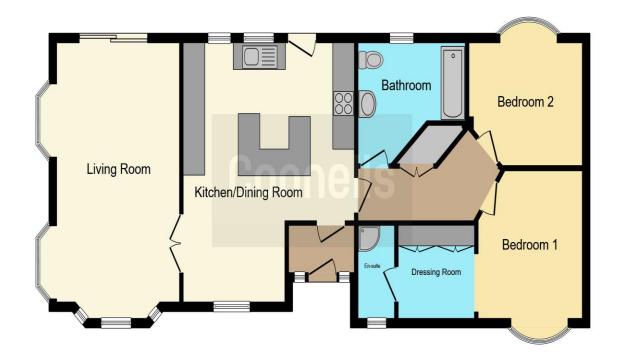

## Capel Gardens Ruckinge Ashford TN26 2EJ

**Lounge** 19' 4" x 11' 6" ( 5.89m x 3.51m )

**Kitchen** 

16' 1" x 12' 6" ( 4.90m x 3.81m )

Dining Area 9' 8" x 6' 8" ( 2.95m x 2.03m ) Bedroom 1

10' x 9' 6" ( 3.05m x 2.90m ) **En-Suite** 

6' 5" x 4' 9" ( 1.96m x 1.45m ) **Bedroom 2** 

10' 7" x 9' 5" ( 3.23m x 2.87m )

**Bathroom** 

10' 2" x 9' 4" ( 3.10m x 2.84m )

This floorplan is for illustrative purposes only and is not drawn to scale. Measurements, floor-areas, openings and orientations are approximate. They should not be relied upon for any purpose and do not form any part of an agreement. No liability is taken for any error or mis-statement. All parties must rely on their own inspections.