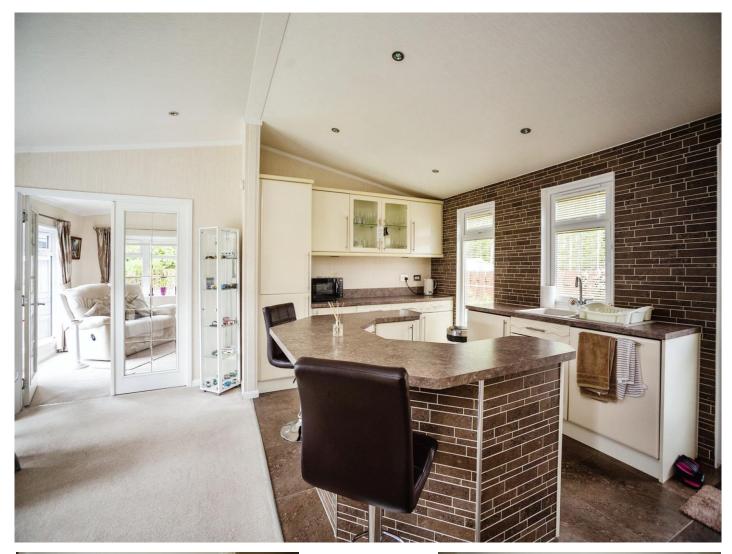

## Capel Gardens Ruckinge Ashford TN26 2EJ

**Lounge** 19' 4" x 11' 6" ( 5.89m x 3.51m )

**Kitchen** 

16' 1" x 12' 6" ( 4.90m x 3.81m )

Dining Area 9' 8" x 6' 8" ( 2.95m x 2.03m ) Bedroom 1

10' x 9' 6" ( 3.05m x 2.90m ) **En-Suite** 