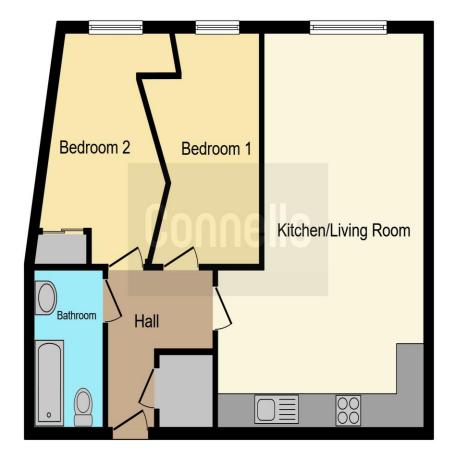

## The Panorama Park Street Ashford TN24 8FA

Open Plan Lounge/kitchen 22' 7" x 15' 5" ( 6.88m x 4.70m ) Bedroom 1 16' 2" x 9' 6" ( 4.93m x 2.90m ) Bedroom 2 14' 7" x 8' 2" ( 4.45m x 2.49m ) Bathroom

This floorplan is for illustrative purposes only and is not drawn to scale. Measurements, floor-areas, openings and orientations are approximate. They should not be relied upon for any purpose and do not form any part of an agreement. No liability is taken for any error or mis-statement. All parties must rely on their own inspections.