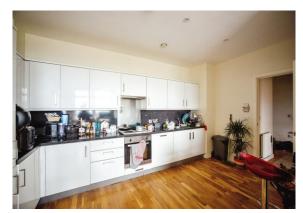

## The Panorama Park Street Ashford TN24 8FA

Open Plan Lounge/kitchen 22' 7" x 15' 5" ( 6.88m x 4.70m ) Bedroom 1 16' 2" x 9' 6" ( 4.93m x 2.90m ) Bedroom 2 14' 7" x 8' 2" ( 4.45m x 2.49m ) Bathroom

This floorplan is for illustrative purposes only and is not drawn to scale. Measurements, floor-areas, openings and orientations are approximate. They should not be relied upon for any purpose and do not form any part of an agreement. No liability is taken for any error or mis-statement. All parties must rely on their own inspections.