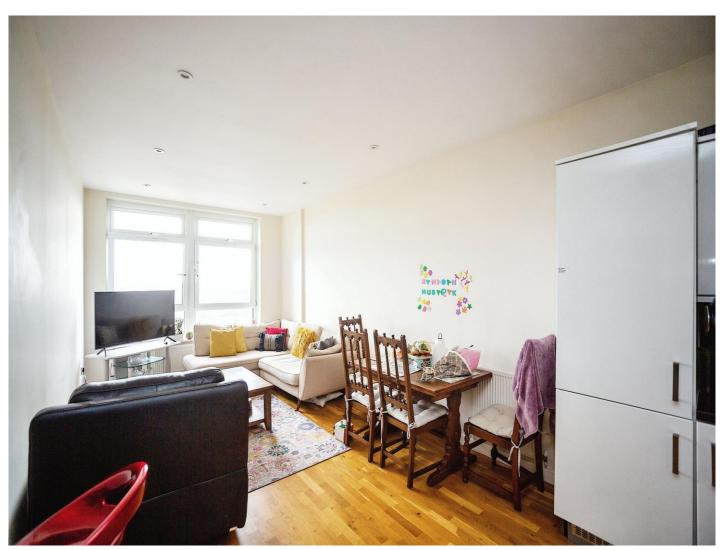

## The Panorama Park Street Ashford TN24 8FA

Open Plan Lounge/kitchen 22' 7" x 15' 5" ( 6.88m x 4.70m ) Bedroom 1 16' 2" x 9' 6" ( 4.93m x 2.90m ) Bedroom 2 14' 7" x 8' 2" ( 4.45m x 2.49m ) Bathroom

This floorplan is for illustrative purposes only and is not drawn to scale. Measurements, floor-areas, openings and orientations are approximate. They should not be relied upon for any purpose and do not form any part of an agreement. No liability is taken for any error or mis-statement. All parties must rely on their own inspections.