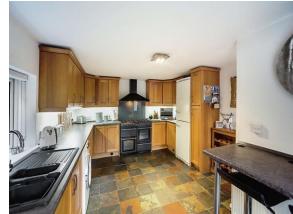

## **Ground Floor**

**Entrance Hall** 

Living Room 15' 2" x 14' ( 4.62m x 4.27m ) Dining Room

15' 1" x 10' (4.60m x 3.05m)

Kitchen

\_15' 5" x 11' 4" ( 4.70m x 3.45m )

**Bathroom** 

7' 9" x 6' 2" ( 2.36m x 1.88m )