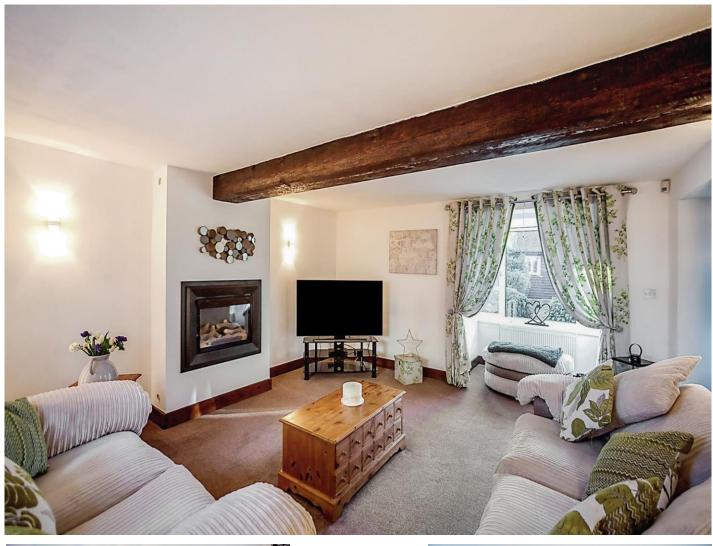

## **Ground Floor**

**Entrance Hall** 

Living Room 15' 2" x 14' ( 4.62m x 4.27m ) Dining Room

15' 1" x 10' (4.60m x 3.05m)

Kitchen

\_15' 5" x 11' 4" ( 4.70m x 3.45m )

**Bathroom** 

7' 9" x 6' 2" ( 2.36m x 1.88m )