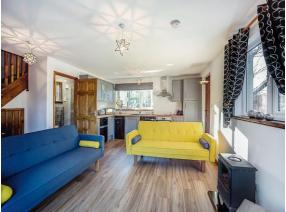

**Annexe** 

**Open Plan Kitchen/living Space** 

17' x 13' 5" ( 5.18m x 4.09m )

**Shower Room** 

9' 4" x 4' 2" ( 2.84m x 1.27m )

Bedroom

18' 5" x 9' 8" ( 5.61m x 2.95m )

**Outside Bar** 