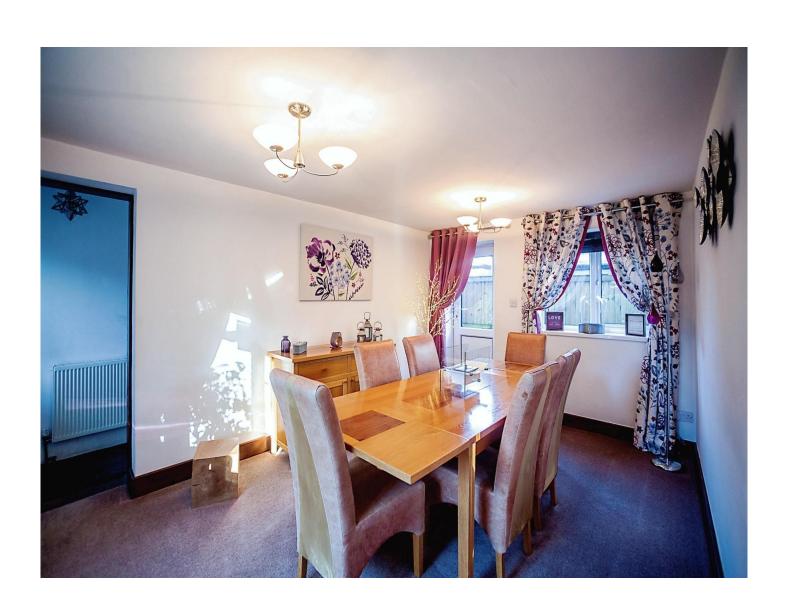

## **Ground Floor**

**Entrance Hall** 

Living Room 15' 2" x 14' ( 4.62m x 4.27m ) Dining Room

15' 1" x 10' (4.60m x 3.05m)

Kitchen

\_15' 5" x 11' 4" ( 4.70m x 3.45m )

**Bathroom** 

7' 9" x 6' 2" ( 2.36m x 1.88m )