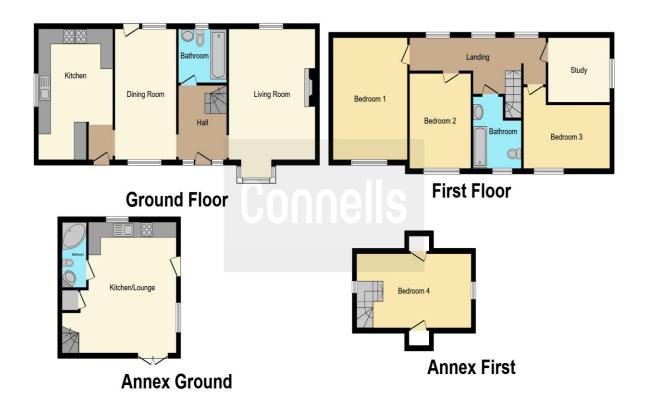

## **Ground Floor**

**Entrance Hall** 

Living Room 15' 2" x 14' ( 4.62m x 4.27m ) Dining Room

15' 1" x 10' (4.60m x 3.05m)

Kitchen

\_15' 5" x 11' 4" ( 4.70m x 3.45m )

**Bathroom** 

7' 9" x 6' 2" ( 2.36m x 1.88m )

First Floor

**Bedroom 1** 

14' 2" x 11' 6" ( 4.32m x 3.51m )

**Bedroom 2** 

 $11' 4" \times 10' (3.45m \times 3.05m)$  **Bedroom 3** 

14' 5" x 9' 1" ( 4.39m x 2.77m )

Study/bedroom 4

9' 1" x 8' 1" ( 2.77m x 2.46m )

**Annexe** 

**Open Plan Kitchen/living Space** 

17' x 13' 5" ( 5.18m x 4.09m )

**Shower Room** 

9' 4" x 4' 2" ( 2.84m x 1.27m )

Bedroom

18' 5" x 9' 8" ( 5.61m x 2.95m )

**Outside Bar** 

7' 7" x 6' 3" ( 2.31m x 1.91m )

This floorplan is for illustrative purposes only and is not drawn to scale. Measurements, floor-areas, openings and orientations are approximate. They should not be relied upon for any purpose and do not form any part of an agreement. No liability is taken for any error or mis-statement. All parties must rely on their own inspections.