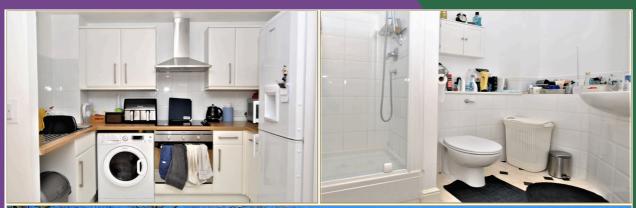

#### **KITCHEN**

Fitted to comprise ceramic 4-ring electric hob with oven below, stainless steel extractor hood, range of eye and base units.

#### **EN SUITE**

Comprises shower cubicle, low level wc, wash basin

#### **FAMILY BATHROOM**

Comprises, low level we & bath with shower over.