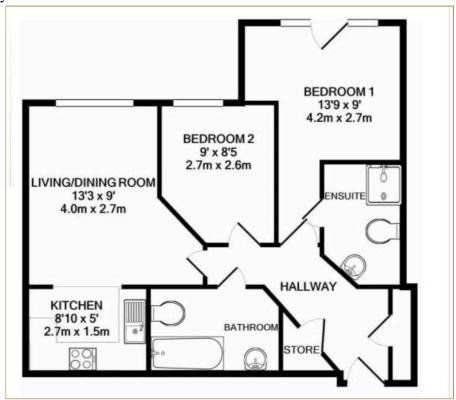

nt & laminate flooring



#### **BEDROOM ONE**

Spacious double bedroom with front aspect window with Juilet balcony and door to:



#### **EN SUITE**

Comprises shower cubicle, low level wc, wash basin

#### **BEDROOM TWO**

Good size second bedroom



#### **FAMILY BATHROOM**

Comprises, low level we & bath with shower over.

#### SCHOOL CATCHMENT

The Hill & Emmer Green Primary School & Highdown School and Sixth Form Centre

#### **COUNCIL TAX**

Band D

#### **PROCEDURE**

To qualify financially for this property, a tenant must have a salary level either individually or combined that is not less than 30 times the monthly rent. The minimum required salary for this property is £40,500 per annum

#### **ENERGY EFFICIENCY & ENVIRONMENTAL IMPACT**



#### **FLOORPLAN**

For guidance only.