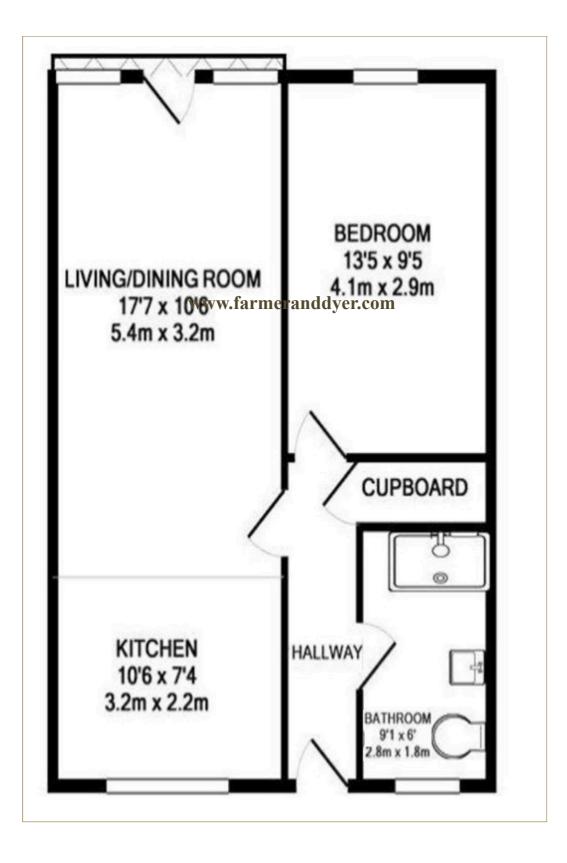

ng space

COUNCIL TAX Band C

#### PROCEDURE

To qualify financially for this property, a tenant must have a salary level either individually or combined that is not less than 30 times the monthly rent. The minimum required salary for this property is £36,000 per annum

### **ENERGY EFFICIENCY & ENVIRONMENTAL IMPACT** EPC Rating C

| Score | Energy rating | Current | Potential |
|-------|---------------|---------|-----------|
| 92+   | Α             |         |           |
| 81-91 | B             |         |           |
| 69-80 | С             | 72 C    | 75 C      |
| 55-68 | D             | 52      |           |
| 39-54 | E             |         |           |
| 21-38 | F             |         |           |
| 1-20  |               | G       |           |

**FLOORPLAN** For guidance only