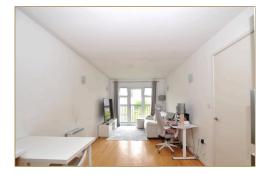

#### LIVING/DINING/KITCHEN

10' (3.05m) x 24'9 (7.54m) Double glazed door to Juliette balcony, laminate floor, opens to