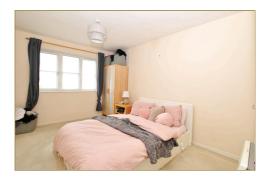

#### **BEDROOM**

12'8 (3.86m) x 9'5 (2.87m) Rear aspect double glazed window, wardrobe