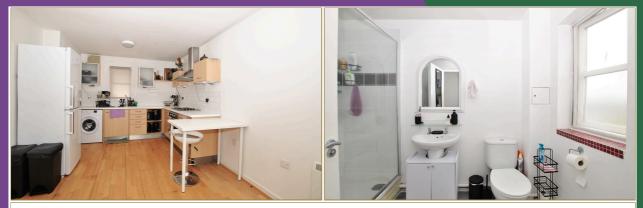

#### LIVING/DINING/KITCHEN

10' (3.05m) x 24'9 (7.54m) Double glazed door to Juliette balcony, laminate floor, opens to

#### **KITCHEN AREA**

Front aspect double glazed window, range of base and eye level units, worktops, tiled splashbacks, sink with mixer tap, washing machine, integrated electric oven and hob, fridge/freezer

#### **SHOWER ROOM**

Front aspect double glazed window, double shower cubicle, low level w.c, wash hand basin