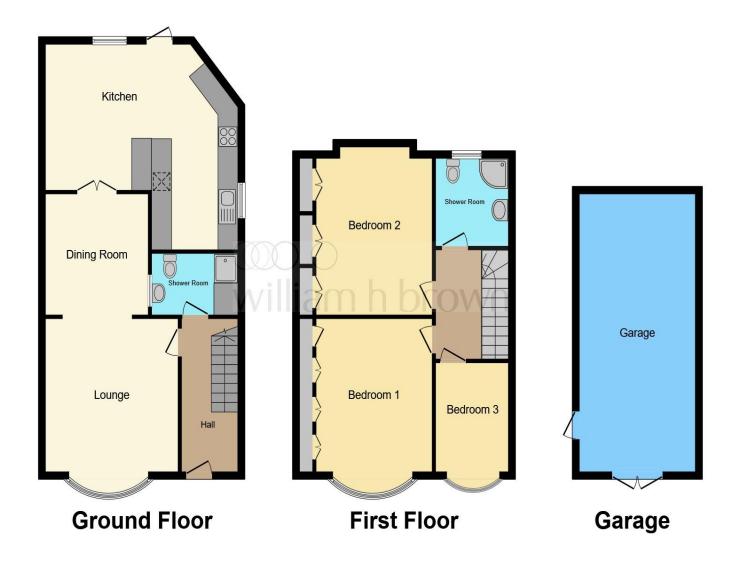

This floor plan is for illustrative purposes only. It is not drawn to scale. Any measurements, floor areas (including any total floor area), openings and orientation are approximate. No details are guaranteed, they cannot be relied upon for any purpose and they do not form part of any agreement. No liability is taken for any error, omission or misstatement. A party must rely upon its own inspection(s). Powered by www.focalagent.com

**Lounge** 11' 10" x 12' 4" ( 3.61m x 3.76m )

**Kitchen** 16' x 13' 3" ( 4.88m x 4.04m )

**Shower Room** 6' 11" x 5' 4" ( 2.11m x 1.63m )

**Bedroom 1** 13' 7" x 8' 3" ( 4.14m x 2.51m )

**Bedroom 2** 14' 2" x 8' 6" ( 4.32m x 2.59m )

**Bedroom 3** 7' 1" x 7' 2" ( 2.16m x 2.18m )

**Bathroom** 6' 2" x 7' 6" ( 1.88m x 2.29m )

**Outbuilding** 25' 7" x 8' 10" ( 7.80m x 2.69m )