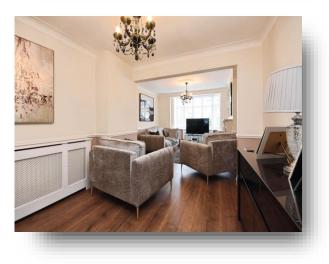

**Lounge** 11' 10" x 12' 4" ( 3.61m x 3.76m )

**Kitchen** 16' x 13' 3" ( 4.88m x 4.04m )

**Shower Room** 6' 11" x 5' 4" ( 2.11m x 1.63m )

**Bedroom 1** 13' 7" x 8' 3" ( 4.14m x 2.51m )

**Bedroom 2** 14' 2" x 8' 6" ( 4.32m x 2.59m )