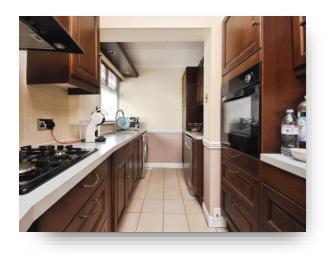

**Lounge** 11' 10" x 12' 4" ( 3.61m x 3.76m )

**Kitchen** 16' x 13' 3" ( 4.88m x 4.04m )

**Shower Room** 6' 11" x 5' 4" ( 2.11m x 1.63m )

**Bedroom 1** 13' 7" x 8' 3" ( 4.14m x 2.51m )

**Bedroom 2** 14' 2" x 8' 6" ( 4.32m x 2.59m )