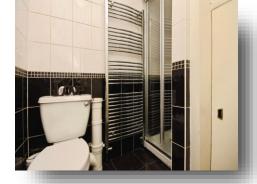

**Bedroom 3** 7' 1" x 7' 2" ( 2.16m x 2.18m )

**Bathroom** 6' 2" x 7' 6" ( 1.88m x 2.29m )

**Outbuilding** 25' 7" x 8' 10" ( 7.80m x 2.69m )