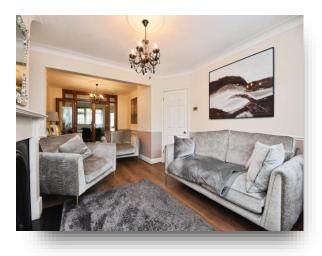

**Lounge** 11' 10" x 12' 4" ( 3.61m x 3.76m )

**Kitchen** 16' x 13' 3" ( 4.88m x 4.04m )

**Shower Room** 6' 11" x 5' 4" ( 2.11m x 1.63m )

**Bedroom 1** 13' 7" x 8' 3" ( 4.14m x 2.51m )

**Bedroom 2** 14' 2" x 8' 6" ( 4.32m x 2.59m )