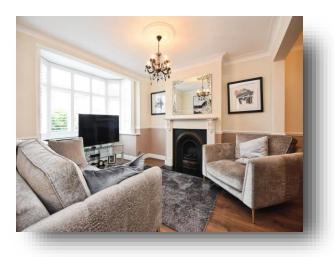

**Lounge** 11' 10" x 12' 4" ( 3.61m x 3.76m )

**Kitchen** 16' x 13' 3" ( 4.88m x 4.04m )

**Shower Room** 6' 11" x 5' 4" ( 2.11m x 1.63m )

**Bedroom 1** 13' 7" x 8' 3" ( 4.14m x 2.51m )

**Bedroom 2** 14' 2" x 8' 6" ( 4.32m x 2.59m )