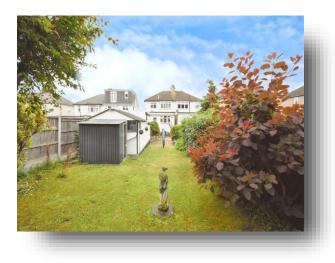

**Bedroom 3** 7' 1" x 7' 2" ( 2.16m x 2.18m )

**Bathroom** 6' 2" x 7' 6" ( 1.88m x 2.29m )

**Outbuilding** 25' 7" x 8' 10" ( 7.80m x 2.69m )