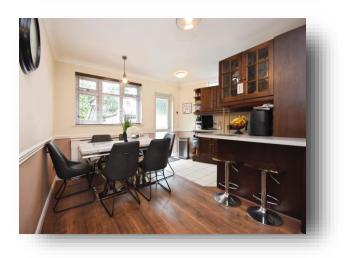

**Lounge** 11' 10" x 12' 4" ( 3.61m x 3.76m )

**Kitchen** 16' x 13' 3" ( 4.88m x 4.04m )

**Shower Room** 6' 11" x 5' 4" ( 2.11m x 1.63m )

**Bedroom 1** 13' 7" x 8' 3" ( 4.14m x 2.51m )

**Bedroom 2** 14' 2" x 8' 6" ( 4.32m x 2.59m )