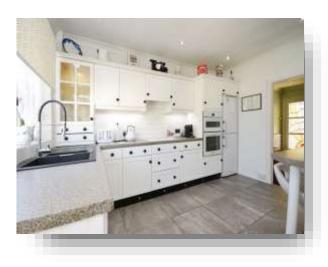

**Lounge** 14' 4" x 10' 11" ( 4.37m x 3.33m )

**Bedroom One** 14' 5" x 11' 1" ( 4.39m x 3.38m )

**Bedroom Two** 9' 10" x 8' 10" ( 3.00m x 2.69m )

**Kitchen** 12' 9" x 8' 11" ( 3.89m x 2.72m )

**Dining Room** 12' 4" x 10' 11" ( 3.76m x 3.33m )

# Ferguson Avenue, Romford

- Two / Three Bedroom Semi Detached Bungalow
- Being offered with No Chain
- Nicely Decorated throughout
- Good Size Bedrooms plus Dining Room
- Fully Fitted Kitchen with ample Units and Storage