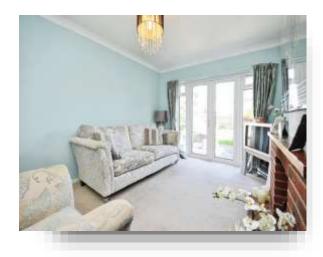

**Lounge** 14' 4" x 10' 11" ( 4.37m x 3.33m )

**Bedroom One** 14' 5" x 11' 1" ( 4.39m x 3.38m )

**Bedroom Two** 9' 10" x 8' 10" ( 3.00m x 2.69m )

**Kitchen** 12' 9" x 8' 11" ( 3.89m x 2.72m )

**Dining Room** 12' 4" x 10' 11" ( 3.76m x 3.33m )

# Ferguson Avenue, Romford

- Two / Three Bedroom Semi Detached Bungalow
- Being offered with No Chain
- Nicely Decorated throughout
- Good Size Bedrooms plus Dining Room
- Fully Fitted Kitchen with ample Units and Storage