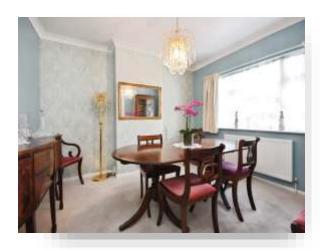

**Lounge** 14' 4" x 10' 11" ( 4.37m x 3.33m )

**Bedroom One** 14' 5" x 11' 1" ( 4.39m x 3.38m )

**Bedroom Two** 9' 10" x 8' 10" ( 3.00m x 2.69m )

**Kitchen** 12' 9" x 8' 11" ( 3.89m x 2.72m )

**Dining Room** 12' 4" x 10' 11" ( 3.76m x 3.33m )

# Ferguson Avenue, Romford

- Two / Three Bedroom Semi Detached Bungalow
- Being offered with No Chain
- Nicely Decorated throughout
- Good Size Bedrooms plus Dining Room
- Fully Fitted Kitchen with ample Units and Storage