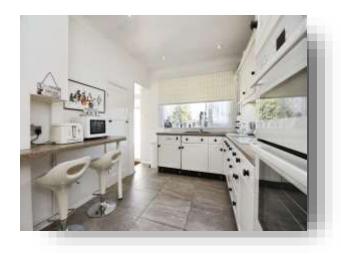

**Lounge** 14' 4" x 10' 11" ( 4.37m x 3.33m )

**Bedroom One** 14' 5" x 11' 1" ( 4.39m x 3.38m )

**Bedroom Two** 9' 10" x 8' 10" ( 3.00m x 2.69m )

**Kitchen** 12' 9" x 8' 11" ( 3.89m x 2.72m )

**Dining Room** 12' 4" x 10' 11" ( 3.76m x 3.33m )

# Ferguson Avenue, Romford

- Two / Three Bedroom Semi Detached Bungalow
- Being offered with No Chain
- Nicely Decorated throughout
- Good Size Bedrooms plus Dining Room
- Fully Fitted Kitchen with ample Units and Storage