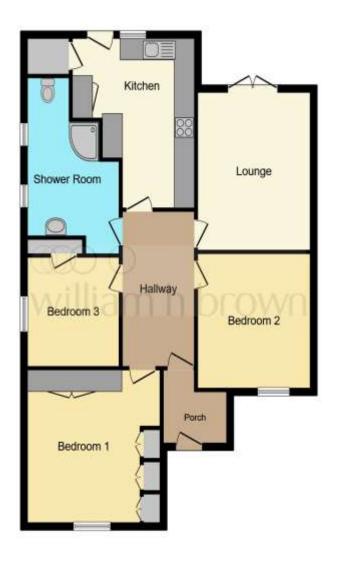

This floor plan is for illustrative purposes only. It is not drawn to scale. Any measurements, floor areas (including any total floor area), openings and orientation are approximate. No details are guaranteed, they cannot be relied upon for any purpose and they do not form part of any agreement. No liability is taken for any error, omission or misstatement. A party must rely upon its own inspection(s). Powered by www.focalagent.com

**Lounge** 14' 4" x 10' 11" ( 4.37m x 3.33m )

**Bedroom One** 14' 5" x 11' 1" ( 4.39m x 3.38m )

**Bedroom Two** 9' 10" x 8' 10" ( 3.00m x 2.69m )

**Kitchen** 12' 9" x 8' 11" ( 3.89m x 2.72m )

**Dining Room** 12' 4" x 10' 11" ( 3.76m x 3.33m )