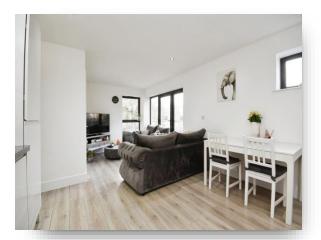

## **Lounge / Diner / Kitchen**

21' 5" Max x 12' 2" Max ( 6.53m Max x 3.71m Max )