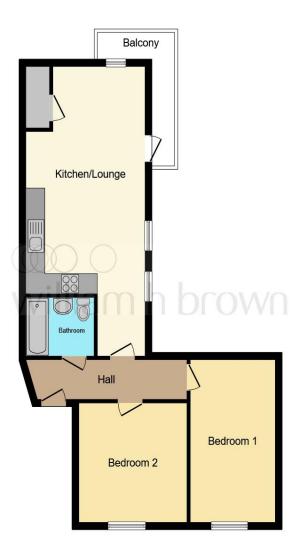

This floor plan is for illustrative purposes only. It is not drawn to scale. Any measurements, floor areas (including any total floor area), openings and orientation are approximate. No details are guaranteed, they cannot be relied upon for any purpose and they do not form part of any agreement. No liability is taken for any error, omission or misstatement. A party must rely upon its own inspection(s). Powered by www.focalagent.com

## **Lounge / Diner / Kitchen**

21' 5" Max x 12' 2" Max ( 6.53m Max x 3.71m Max )

#### **Bedroom One**

14' 2" x 8' 5" ( 4.32m x 2.57m )

#### **Bedroom Two**

11' 2" x 10' 3" ( 3.40m x 3.12m )

#### **Bathroom**