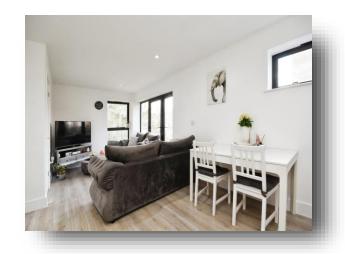

## **Lounge / Diner / Kitchen**

21' 5" Max x 12' 2" Max ( 6.53m Max x 3.71m Max )