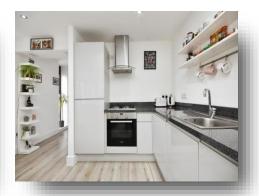

## **Lounge / Diner / Kitchen**

21' 5" Max x 12' 2" Max ( 6.53m Max x 3.71m Max )