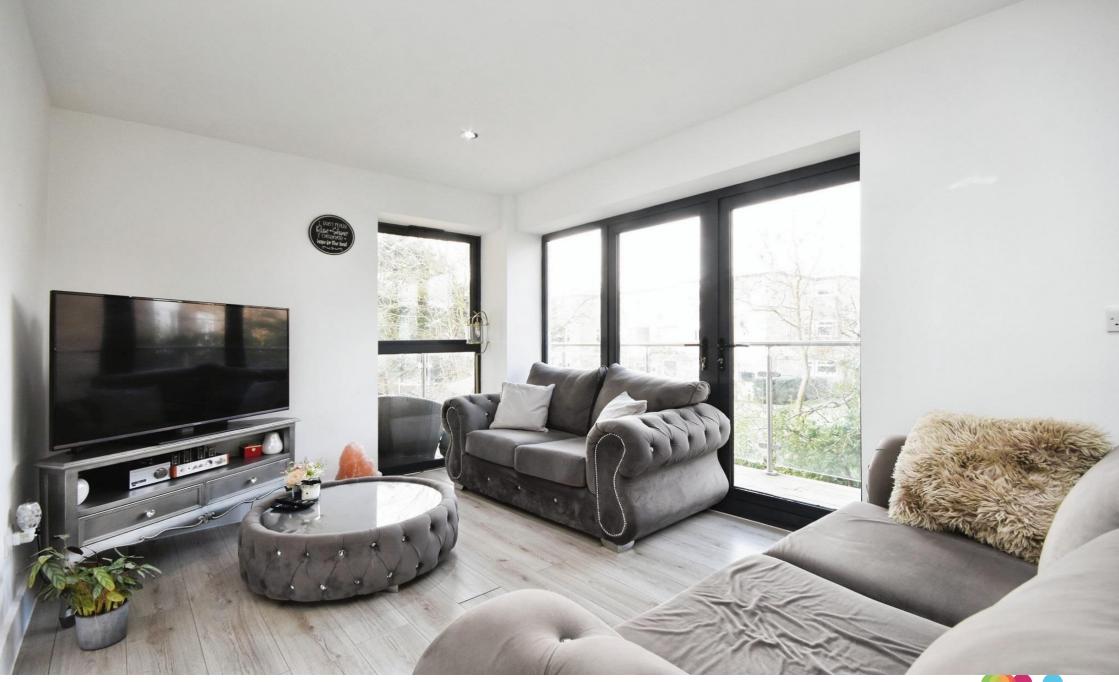

## **Lounge / Diner / Kitchen**

21' 5" Max x 12' 2" Max ( 6.53m Max x 3.71m Max )