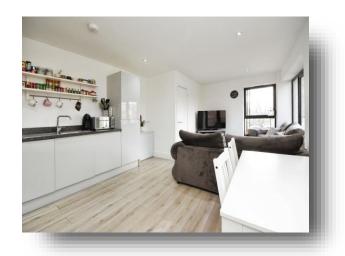

## **Lounge / Diner / Kitchen**

21' 5" Max x 12' 2" Max ( 6.53m Max x 3.71m Max )