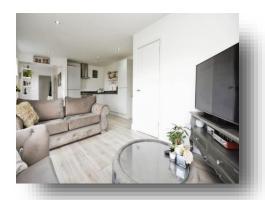

## **Lounge / Diner / Kitchen**

21' 5" Max x 12' 2" Max ( 6.53m Max x 3.71m Max )