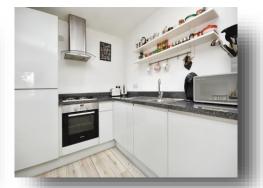

## **Lounge / Diner / Kitchen**

21' 5" Max x 12' 2" Max ( 6.53m Max x 3.71m Max )