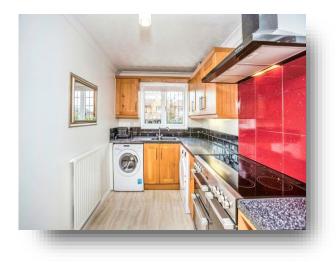

#### **Entrance Hall**

**Ground Floor Cloakroom/Wc** 

Lounge 21' x 17' max ( 6.40m x 5.18m max )

**Kitchen** 13' 4" x 9' 6" ( 4.06m x 2.90m )

**First Floor Landing** 

**Bedroom One** 10' 10" x 13' 4" max ( 3.30m x 4.06m max )