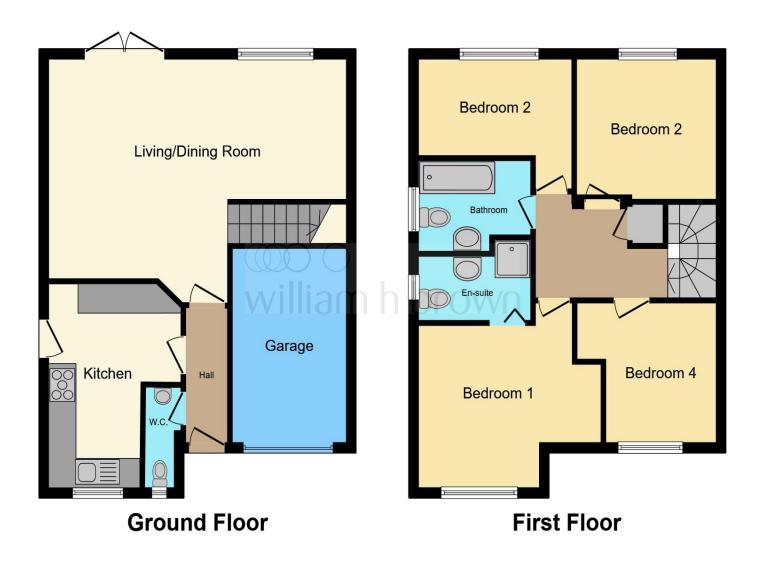

This floor plan is for illustrative purposes only. It is not drawn to scale. Any measurements, floor areas (including any total floor area), openings and orientation are approximate. No details are guaranteed, they cannot be relied upon for any purpose and they do not form part of any agreement. No liability is taken for any error, omission or misstatement. A party must rely upon its own inspection(s). Powered by www.focalagent.com

#### **Entrance Hall**

**Ground Floor Cloakroom/Wc** 

Lounge 21' x 17' max ( 6.40m x 5.18m max )

**Kitchen** 13' 4" x 9' 6" ( 4.06m x 2.90m )

**First Floor Landing** 

**Bedroom One** 10' 10" x 13' 4" max ( 3.30m x 4.06m max )

**Bedroom Two** 9' 4" x 10' (2.84m x 3.05m)

**Bedroom Three** 10' max x 9' 4" ( 3.05m max x 2.84m )

**Bedroom Four** 6' 5" x 10' 10" ( 1.96m x 3.30m )

Bathroom/Wc

**Rear Garden** 

Garage