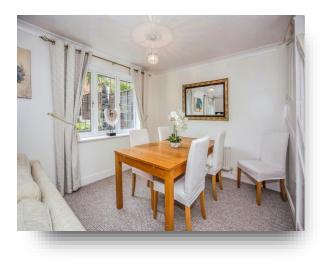

#### **Entrance Hall**

**Ground Floor Cloakroom/Wc** 

Lounge 21' x 17' max ( 6.40m x 5.18m max )

**Kitchen** 13' 4" x 9' 6" ( 4.06m x 2.90m )

**First Floor Landing** 

**Bedroom One** 10' 10" x 13' 4" max ( 3.30m x 4.06m max )