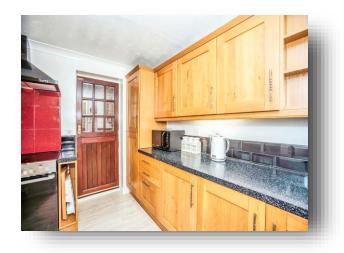

#### **Entrance Hall**

**Ground Floor Cloakroom/Wc** 

Lounge 21' x 17' max ( 6.40m x 5.18m max )

**Kitchen** 13' 4" x 9' 6" ( 4.06m x 2.90m )

**First Floor Landing** 

**Bedroom One** 10' 10" x 13' 4" max ( 3.30m x 4.06m max )