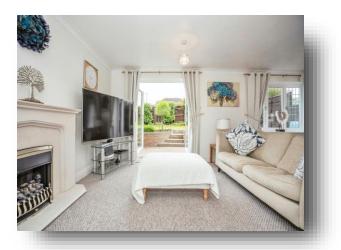

#### **Entrance Hall**

**Ground Floor Cloakroom/Wc** 

Lounge 21' x 17' max ( 6.40m x 5.18m max )

**Kitchen** 13' 4" x 9' 6" ( 4.06m x 2.90m )

**First Floor Landing** 

**Bedroom One** 10' 10" x 13' 4" max ( 3.30m x 4.06m max )