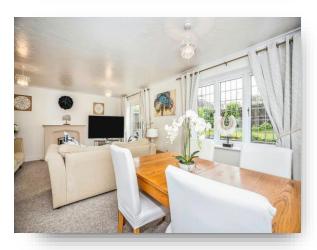

#### **Entrance Hall**

**Ground Floor Cloakroom/Wc** 

Lounge 21' x 17' max ( 6.40m x 5.18m max )

**Kitchen** 13' 4" x 9' 6" ( 4.06m x 2.90m )

**First Floor Landing** 

**Bedroom One** 10' 10" x 13' 4" max ( 3.30m x 4.06m max )