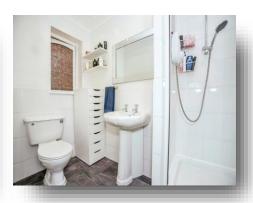

#### **Entrance Hall**

**Ground Floor Cloakroom/Wc** 

Lounge 21' x 17' max ( 6.40m x 5.18m max )

**Kitchen** 13' 4" x 9' 6" ( 4.06m x 2.90m )

**First Floor Landing** 

**Bedroom One** 10' 10" x 13' 4" max ( 3.30m x 4.06m max )

**Bedroom Two** 9' 4" x 10' (2.84m x 3.05m)

**Bedroom Three** 10' max x 9' 4" ( 3.05m max x 2.84m )

**Bedroom Four** 6' 5" x 10' 10" ( 1.96m x 3.30m )

Bathroom/Wc

**Rear Garden** 

Garage