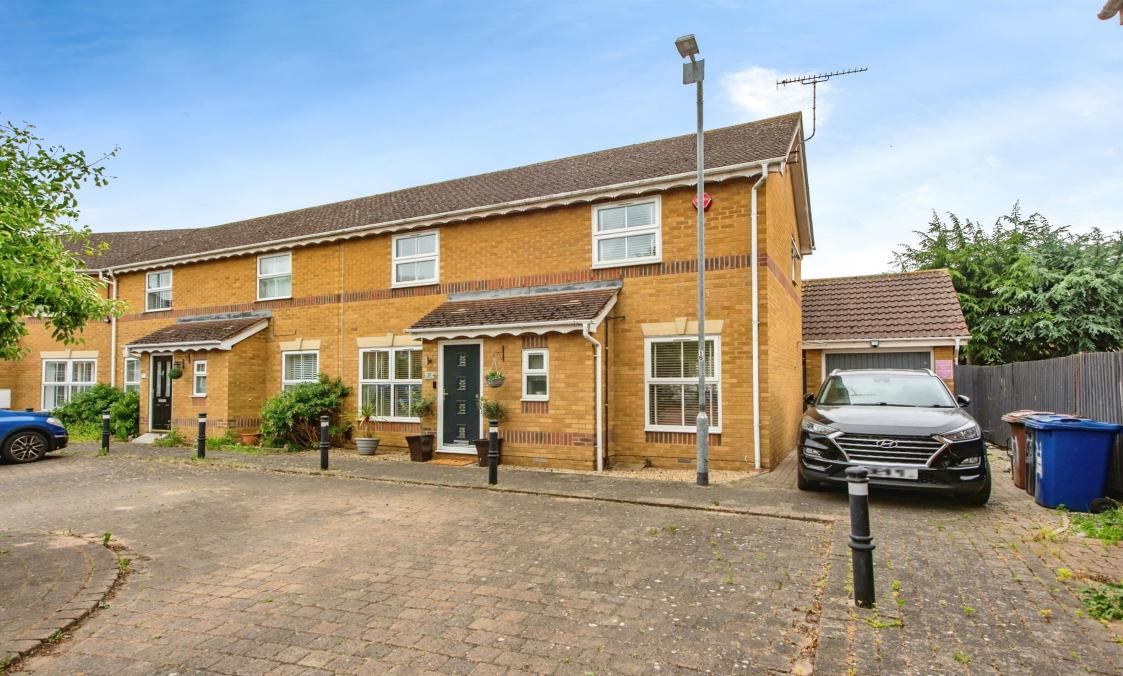

# Newburgh Road, Grays

LARGE REAR GARDEN & DETACHED GARAGE! Welcome to the market the extended family home located in a popular development in Grays. Inside consist of three great size bedrooms, family bathroom, lounge, newly fitted kitchen, conservatory and downstairs WC!

### Newburgh Road, Grays

- EXTENDED FAMILY HOME
- NEWLY FITTED KITCHEN/CONSERVATORY
- GROUND FLOOR CLOAKROOM
- DETACHED GARAGE/DRIVEWAY
- OFF ROAD PARKING

Tenure: Freehold EPC Rating: C Council Tax Band: D