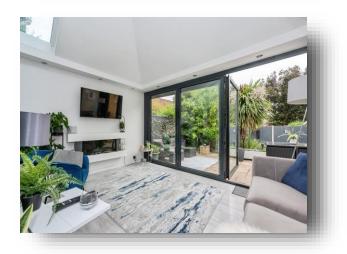

# Newburgh Road, Grays

LARGE REAR GARDEN & DETACHED GARAGE! Welcome to the market the extended family home located in a popular development in Grays. Inside consist of three great size bedrooms, family bathroom, lounge, newly fitted kitchen, conservatory and downstairs WC!

### Newburgh Road, Grays

- EXTENDED FAMILY HOME
- NEWLY FITTED KITCHEN/CONSERVATORY
- GROUND FLOOR CLOAKROOM
- DETACHED GARAGE/DRIVEWAY
- OFF ROAD PARKING

Tenure: Freehold EPC Rating: C Council Tax Band: D