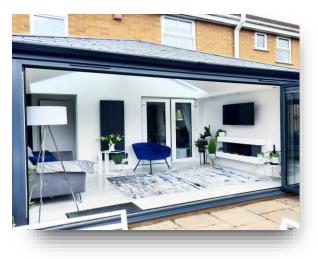

# Newburgh Road, Grays

LARGE REAR GARDEN & DETACHED GARAGE! Welcome to the market the extended family home located in a popular development in Grays. Inside consist of three great size bedrooms, family bathroom, lounge, newly fitted kitchen, conservatory and downstairs WC!

### Newburgh Road, Grays

- EXTENDED FAMILY HOME
- NEWLY FITTED KITCHEN/CONSERVATORY
- GROUND FLOOR CLOAKROOM
- DETACHED GARAGE/DRIVEWAY
- OFF ROAD PARKING

Tenure: Freehold EPC Rating: C Council Tax Band: D