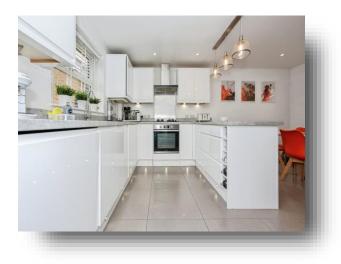

# Newburgh Road, Grays

LARGE REAR GARDEN & DETACHED GARAGE! Welcome to the market the extended family home located in a popular development in Grays. Inside consist of three great size bedrooms, family bathroom, lounge, newly fitted kitchen, conservatory and downstairs WC!

### Newburgh Road, Grays

- EXTENDED FAMILY HOME
- NEWLY FITTED KITCHEN/CONSERVATORY
- GROUND FLOOR CLOAKROOM
- DETACHED GARAGE/DRIVEWAY
- OFF ROAD PARKING

Tenure: Freehold EPC Rating: C Council Tax Band: D