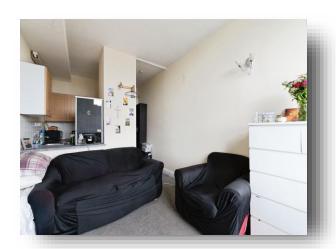

#### Lounge

11' 5" x 9' 5" ( 3.48m x 2.87m )

#### Kitchen

9' 5" x 6' 9" ( 2.87m x 2.06m )