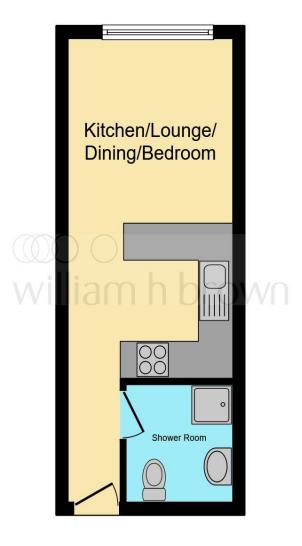

This floor plan is for illustrative purposes only. It is not drawn to scale. Any measurements, floor areas (including any total floor area), openings and orientation are approximate. No details are guaranteed, they cannot be relied upon for any purpose and they do not form part of any agreement. No liability is taken for any error, omission or misstatement. A party must rely upon its own inspection(s). Powered by www.focalagent.com

#### **Entrance Hall**

#### Lounge

11' 5" x 9' 5" ( 3.48m x 2.87m )

#### Kitchen

9' 5" x 6' 9" ( 2.87m x 2.06m )

#### **Bathroom**

### **Permit Parking**