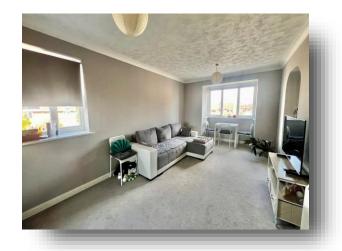

#### **Entrance Hall**

**Lounge** 10' x 20' 5" ( 3.05m x 6.22m )

Kitchen

6' 11" x 7' 9" ( 2.11m x 2.36m ) **Bedroom One** 8' 8" x 9' 3" ( 2.64m x 2.82m )

**Bathroom** 

**Communal Gardens** 

**Carport** 