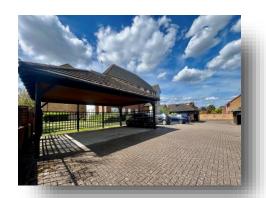

#### **Entrance Hall**

**Lounge** 10' x 20' 5" ( 3.05m x 6.22m )

Kitchen

6' 11" x 7' 9" ( 2.11m x 2.36m ) **Bedroom One** 8' 8" x 9' 3" ( 2.64m x 2.82m )

**Bathroom** 

**Communal Gardens** 

**Carport** 

## St. Leonards Close, Grays

- NO UPWARD CHAIN
- ONE BEDROOM FIRST FLOOR APARTMENT
- CONVENIENT FOR GRAYS C2C STATION
- **DUAL ASPECT LOUNGE**
- CARPORT