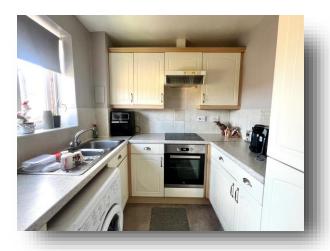

#### **Entrance Hall**

**Lounge** 10' x 20' 5" ( 3.05m x 6.22m )

Kitchen

6' 11" x 7' 9" ( 2.11m x 2.36m ) **Bedroom One** 8' 8" x 9' 3" ( 2.64m x 2.82m )

**Bathroom** 

**Communal Gardens** 

**Carport** 