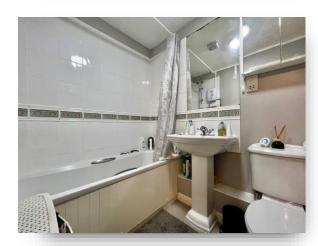

#### **Entrance Hall**

**Lounge** 10' x 20' 5" ( 3.05m x 6.22m )

Kitchen

6' 11" x 7' 9" ( 2.11m x 2.36m ) **Bedroom One** 8' 8" x 9' 3" ( 2.64m x 2.82m )

**Bathroom** 

**Communal Gardens** 

**Carport** 