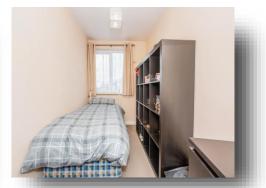

#### **Bedroom Two**

11' 11" x 7' 3" ( 3.63m x 2.21m )

#### **Bedroom Three**

11' 2" x 6' (3.40m x 1.83m)