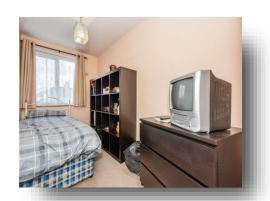

#### **Bedroom Two**

11' 11" x 7' 3" ( 3.63m x 2.21m )

#### **Bedroom Three**

11' 2" x 6' (3.40m x 1.83m)