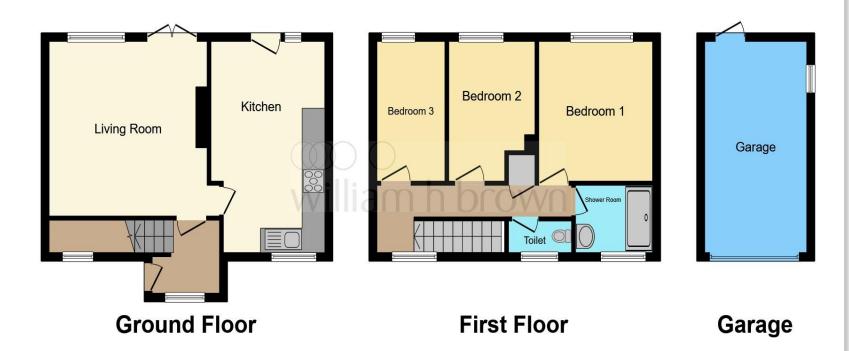

This floor plan is for illustrative purposes only. It is not drawn to scale. Any measurements, floor areas (including any total floor area), openings and orientation are approximate. No details are guaranteed, they cannot be relied upon for any purpose and they do not form part of any agreement. No liability is taken for any error, omission or misstatement. A party must rely upon its own inspection(s). Powered by www.focalagent.com

#### **Entrance Hall**

### Lounge

13' 10" x 14' 6" ( 4.22m x 4.42m )

#### Kitchen

16' 10" x 9' 10" ( 5.13m x 3.00m )

#### **First Floor Landing**

#### **Bedroom One**

11' 1" x 9' 10" ( 3.38m x 3.00m )

#### **Bedroom Two**

11' 11" x 7' 3" ( 3.63m x 2.21m )

#### **Bedroom Three**

11' 2" x 6' (3.40m x 1.83m)

#### **Bathroom**

**Separate Wc** 

**Rear Garden** 

**Garage Unable To Access** 