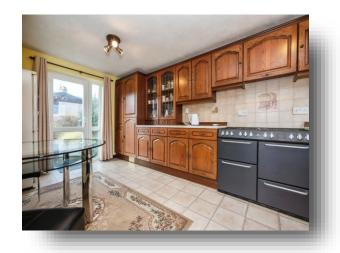

## welcome to

# **Chesterton Way, Tilbury**

This CHAIN FREE & PARKING TO REAR! Good condition house with three bedrooms, a separate WC, and a recently fitted boiler. The house includes a rear garage and an easy-to-maintain garden. Close to amenities, schools, and transport links. Perfect for first-time buyers, families, or investors!















This floor plan is for illustrative purposes only. It is not drawn to scale. Any measurements, floor areas (including any total floor area), openings and orientation are approximate. No details are guaranteed, they cannot be relied upon for any purpose and they do not form part of any agreement. No liability is taken for any error, omission or misstatement. A party must rely upon its own inspection(s). Powered by www.focalagent.com

#### **Entrance Hall**

### Lounge

13' 10" x 14' 6" ( 4.22m x 4.42m )

#### Kitchen

16' 10" x 9' 10" ( 5.13m x 3.00m )

#### **First Floor Landing**

#### **Bedroom One**

11' 1" x 9' 10" ( 3.38m x 3.00m )

#### **Bedroom Two**

11' 11" x 7' 3" ( 3.63m x 2.21m )

#### **Bedroom Three**

11' 2" x 6' (3.40m x 1.83m)

#### **Bathroom**

**Separate