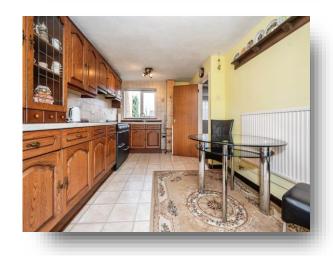

## welcome to

# **Chesterton Way, Tilbury**

This CHAIN FREE & PARKING TO REAR! Good condition house with three bedrooms, a separate WC, and a recently fitted boiler. The house includes a rear garage and an easy-to-maintain garden. Close to amenities, schools, and transport links. Perfect for first-time buyers, families, or investors!















This floor plan is for illustrative purposes only. It is not drawn to scale. Any measurements, floor areas (including any total floor area), openings and orientation are approximate. No details are guaranteed, they cannot be relied upon for any purpose and they do not form part of any agreement. No liability is taken for any error, omission or misstatement. A party must rely upon its own inspection(s). Powered by www.focalagent.com

#### **Entrance Hall**

### Lounge

13' 10" x 14' 6" ( 4.22m x 4.42m )

#### Kitchen

16' 10" x 9' 10" ( 5.13m x 3.00m )

#### **First Floor Landing**

#### **Bedroom One**

11' 1" x 9' 10" ( 3.38m x 3.00m )

#### **Bedroom Two**

11' 11" x 7' 3" ( 3.63m x 2.21m )

#### **Bedroom Three**

11' 2" x 6' (3.40m x 1.83m)

#### **Bathroom**

**Separate Wc**