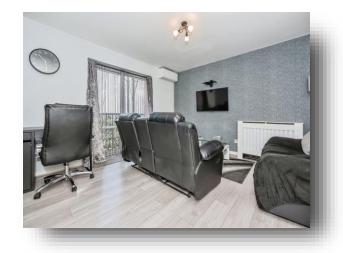

#### **Entrance Door**

**Lounge** 12' 4" x 13' 7" ( 3.76m x 4.14m )

**Kitchen** 5' 10" x 12' 4" ( 1.78m x 3.76m )

**Bedroom One** 10' 7" x 12' 8" plus recess ( 3.23m x 3.86m plus recess )

**Bedroom Two** 11' 8" x 8' 11" ( 3.56m x 2.72m )