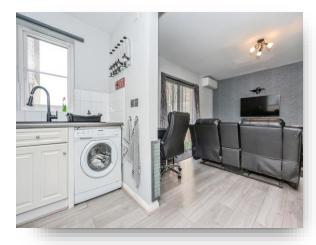

#### **Entrance Door**

**Lounge** 12' 4" x 13' 7" ( 3.76m x 4.14m )

**Kitchen** 5' 10" x 12' 4" ( 1.78m x 3.76m )

**Bedroom One** 10' 7" x 12' 8" plus recess ( 3.23m x 3.86m plus recess )

**Bedroom Two** 11' 8" x 8' 11" ( 3.56m x 2.72m )