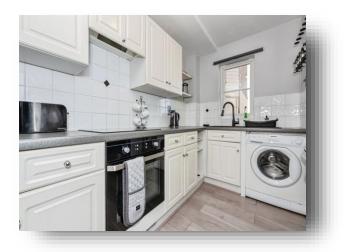

#### **Entrance Door**

**Lounge** 12' 4" x 13' 7" ( 3.76m x 4.14m )

**Kitchen** 5' 10" x 12' 4" ( 1.78m x 3.76m )

**Bedroom One** 10' 7" x 12' 8" plus recess ( 3.23m x 3.86m plus recess )

**Bedroom Two** 11' 8" x 8' 11" ( 3.56m x 2.72m )