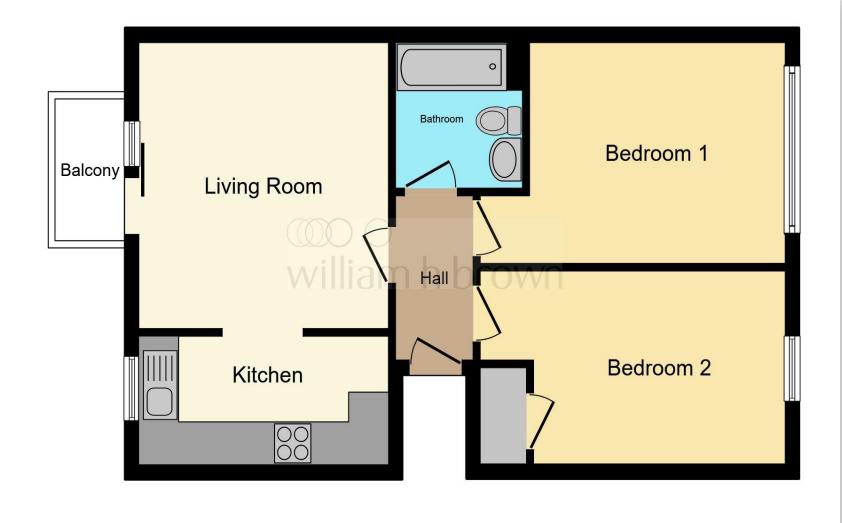

This floor plan is for illustrative purposes only. It is not drawn to scale. Any measurements, floor areas (including any total floor area), openings and orientation are approximate. No details are guaranteed, they cannot be relied upon for any purpose and they do not form part of any agreement. No liability is taken for any error, omission or misstatement. A party must rely upon its own inspection(s). Powered by www.focalagent.com

#### **Entrance Door**

**Lounge** 12' 4" x 13' 7" ( 3.76m x 4.14m )

**Kitchen** 5' 10" x 12' 4" ( 1.78m x 3.76m )

**Bedroom One** 10' 7" x 12' 8" plus recess ( 3.23m x 3.86m plus recess )

**Bedroom Two** 11' 8" x 8' 11" ( 3.56m x 2.72m )

### Bathroom

**Allocated Parking** 

**Communal Gardens** 