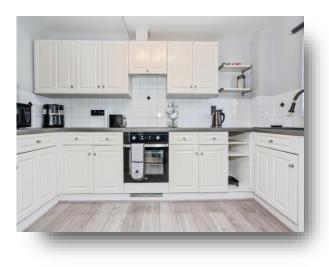

#### **Entrance Door**

**Lounge** 12' 4" x 13' 7" ( 3.76m x 4.14m )

**Kitchen** 5' 10" x 12' 4" ( 1.78m x 3.76m )

**Bedroom One** 10' 7" x 12' 8" plus recess ( 3.23m x 3.86m plus recess )

**Bedroom Two** 11' 8" x 8' 11" ( 3.56m x 2.72m )