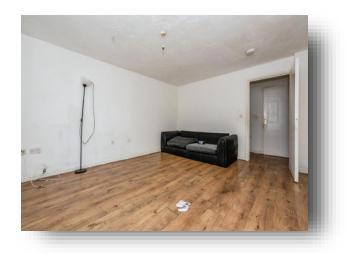

# Sewell Close, Chafford Hundred Grays

PATIO AREA & ALLOCATED PARKING. TWO BEDROOM GROUND FLOOR APARTMENT LOCATED IN A SOUGHT AFTER SPOT IN CHAFFORD HUNDRED. Consisting of great size bedroom, large lounge, fitted kitchen and family bathroom.

### **Entrance Hall**

**Lounge** 15' x 11' 11" ( 4.57m x 3.63m )

**Bedroom One** 10' 11" x 10' 3" ( 3.33m x 3.12m )

**Bedroom Two** 9' 6" x 10' 2" ( 2.90m x 3.10m )

**Kitchen** 6' 1" x 9' 9" ( 1.85m x 2.97m )