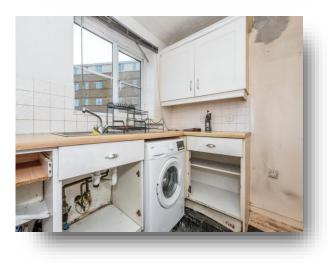

### **Entrance Hall**

**Lounge** 15' x 11' 11" ( 4.57m x 3.63m )

**Bedroom One** 10' 11" x 10' 3" ( 3.33m x 3.12m )

**Bedroom Two** 9' 6" x 10' 2" ( 2.90m x 3.10m )

**Kitchen** 6' 1" x 9' 9" ( 1.85m x 2.97m )