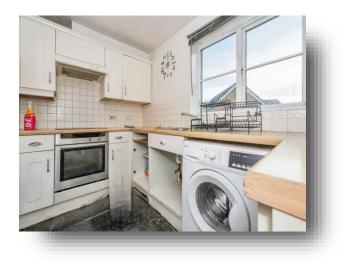

### **Entrance Hall**

**Lounge** 15' x 11' 11" ( 4.57m x 3.63m )

**Bedroom One** 10' 11" x 10' 3" ( 3.33m x 3.12m )

**Bedroom Two** 9' 6" x 10' 2" ( 2.90m x 3.10m )

**Kitchen** 6' 1" x 9' 9" ( 1.85m x 2.97m )