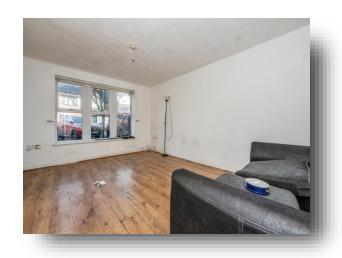

### **Entrance Hall**

**Lounge** 15' x 11' 11" ( 4.57m x 3.63m )

**Bedroom One** 10' 11" x 10' 3" ( 3.33m x 3.12m )

**Bedroom Two** 9' 6" x 10' 2" ( 2.90m x 3.10m )

**Kitchen** 6' 1" x 9' 9" ( 1.85m x 2.97m )