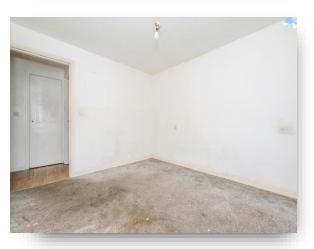

### **Entrance Hall**

**Lounge** 15' x 11' 11" ( 4.57m x 3.63m )

**Bedroom One** 10' 11" x 10' 3" ( 3.33m x 3.12m )

**Bedroom Two** 9' 6" x 10' 2" ( 2.90m x 3.10m )

**Kitchen** 6' 1" x 9' 9" ( 1.85m x 2.97m )