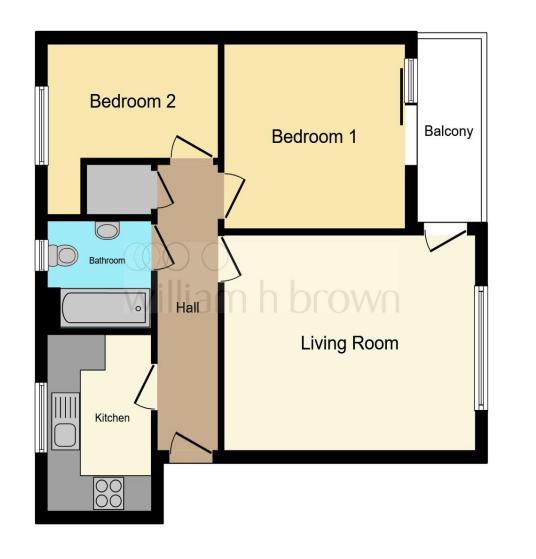

### **Entrance Hall**

**Lounge** 15' x 11' 11" ( 4.57m x 3.63m )

**Bedroom One** 10' 11" x 10' 3" ( 3.33m x 3.12m )

**Bedroom Two** 9' 6" x 10' 2" ( 2.90m x 3.10m )

**Kitchen** 6' 1" x 9' 9" ( 1.85m x 2.97m )

Bathroom

Balcony

**Allocated Parking** 

This floor plan is for illustrative purposes only. It is not drawn to scale. Any measurements, floor areas (including any total floor area), openings and orientation are approximate. No details are guaranteed, they cannot be relied upon for any purpose and they do not form part of any agreement. No liability is taken for any error, omission or misstatement. A party must rely upon its own inspection(s). Powered by www.focalagent.com