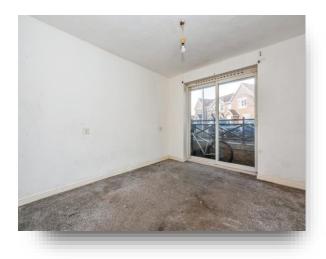

### **Entrance Hall**

**Lounge** 15' x 11' 11" ( 4.57m x 3.63m )

**Bedroom One** 10' 11" x 10' 3" ( 3.33m x 3.12m )

**Bedroom Two** 9' 6" x 10' 2" ( 2.90m x 3.10m )

**Kitchen** 6' 1" x 9' 9" ( 1.85m x 2.97m )