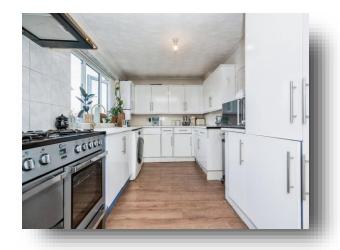

# welcome to

# **Ingleby Road, Grays**

EXTENDED TERRACE HOME! Welcome to the market this large three bedroom home located on a quite road in Chadwell St Mary. Inside boast great size room, family bathroom, fitted kitchen and spacious lounge/diner!















This floor plan is for illustrative purposes only. It is not drawn to scale. Any measurements, floor areas (including any total floor area), openings and orientation are approximate. No details are guaranteed, they cannot be relied upon for any purpose and they do not form part of any agreement. No liability is taken for any error, omission or misstatement. A party must rely upon its own inspection(s). Powered by www.focalagent.com

#### **Entrance Hall**

#### Cloakroom

#### Lounge

18' 3" max x 21' 10" max ( 5.56m max x 6.65m max )

#### Kitchen

19' 10" x 8' 7" ( 6.05m x 2.62m )

### **First Floor Landing**

### **Bedroom One**

12' 8" x 14' 11" ( 3.86m x 4.55m )

#### **Bedroom Two**

8' 10" x 12' 11" ( 2.69m x 3.94m )

#### **Bedroom Three**

9' 8" x 9' 11" ( 2.95m x 3.02