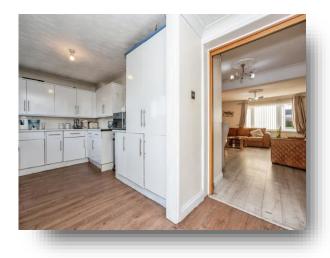

# welcome to

# **Ingleby Road, Grays**

EXTENDED TERRACE HOME! Welcome to the market this large three bedroom home located on a quite road in Chadwell St Mary. Inside boast great size room, family bathroom, fitted kitchen and spacious lounge/diner!















This floor plan is for illustrative purposes only. It is not drawn to scale. Any measurements, floor areas (including any total floor area), openings and orientation are approximate. No details are guaranteed, they cannot be relied upon for any purpose and they do not form part of any agreement. No liability is taken for any error, omission or misstatement. A party must rely upon its own inspection(s). Powered by www.focalagent.com

#### **Entrance Hall**

#### Cloakroom

#### Lounge

18' 3" max x 21' 10" max ( 5.56m max x 6.65m max )

#### Kitchen

19' 10" x 8' 7" ( 6.05m x 2.62m )

### **First Floor Landing**

### **Bedroom One**

12' 8" x 14' 11" ( 3.86m x 4.55m )

#### **Bedroom Two**

8' 10" x 12' 11" ( 2.69m x 3.94m )

#### **Bedroom Three**

9' 8" x 9' 11" ( 2.95m x 3.02m )