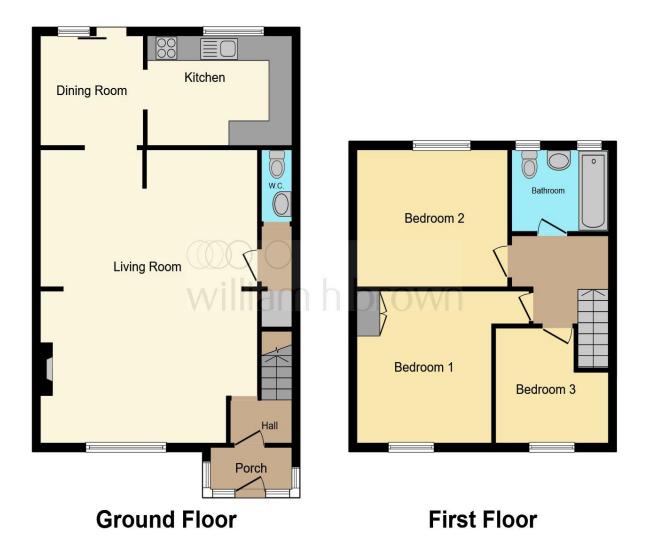

This floor plan is for illustrative purposes only. It is not drawn to scale. Any measurements, floor areas (including any total floor area), openings and orientation are approximate. No details are guaranteed, they cannot be relied upon for any purpose and they do not form part of any agreement. No liability is taken for any error, omission or misstatement. A party must rely upon its own inspection(s). Powered by www.focalagent.com

#### **Entrance Hall**

#### Cloakroom

#### Lounge

18' 3" max x 21' 10" max ( 5.56m max x 6.65m max )

#### Kitchen

19' 10" x 8' 7" ( 6.05m x 2.62m )

### **First Floor Landing**

### **Bedroom One**

12' 8" x 14' 11" ( 3.86m x 4.55m )

#### **Bedroom Two**

8' 10" x 12' 11" ( 2.69m x 3.94m )

#### **Bedroom Three**

9' 8" x 9' 11" ( 2.95m x 3.02m )

#### **Bathroom**

**Rear Garden** 