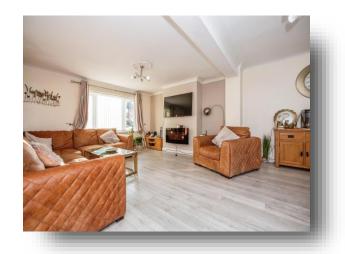

# welcome to

# **Ingleby Road, Grays**

EXTENDED TERRACE HOME! Welcome to the market this large three bedroom home located on a quite road in Chadwell St Mary. Inside boast great size room, family bathroom, fitted kitchen and spacious lounge/diner!















This floor plan is for illustrative purposes only. It is not drawn to scale. Any measurements, floor areas (including any total floor area), openings and orientation are approximate. No details are guaranteed, they cannot be relied upon for any purpose and they do not form part of any agreement. No liability is taken for any error, omission or misstatement. A party must rely upon its own inspection(s). Powered by www.focalagent.com

#### **Entrance Hall**

#### Cloakroom

#### Lounge

18' 3" max x 21' 10" max ( 5.56m max x 6.65m max )

#### Kitchen

19' 10" x 8' 7" ( 6.05m x 2.62m )

### **First Floor Landing**

### **Bedroom One**

12' 8" x 14' 11" ( 3.86m x 4.55m )

#### **Bedroom Two**

8' 10" x 12' 11" ( 2.69m x 3.94m )

#### **Bedroom Three**

9' 8" x 9' 11" ( 2.95m x 3.