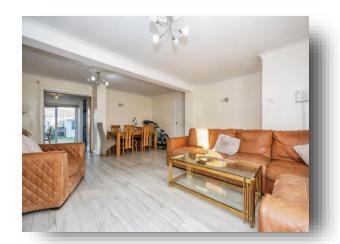

# welcome to

# **Ingleby Road, Grays**

EXTENDED TERRACE HOME! Welcome to the market this large three bedroom home located on a quite road in Chadwell St Mary. Inside boast great size room, family bathroom, fitted kitchen and spacious lounge/diner!















This floor plan is for illustrative purposes only. It is not drawn to scale. Any measurements, floor areas (including any total floor area), openings and orientation are approximate. No details are guaranteed, they cannot be relied upon for any purpose and they do not form part of any agreement. No liability is taken for any error, omission or misstatement. A party must rely upon its own inspection(s). Powered by www.focalagent.com

#### **Entrance Hall**

#### Cloakroom

#### Lounge

18' 3" max x 21' 10" max ( 5.56m max x 6.65m max )

#### Kitchen

19' 10" x 8' 7" ( 6.05m x 2.62m )

### **First Floor Landing**

### **Bedroom One**

12' 8" x 14' 11" ( 3.86m x 4.55m )

#### **Bedroom Two**

8' 10" x 12' 11" ( 2.69m x 3.94m )

#### **Bedroom Three**

9' 8" x 9' 11" ( 2.95m x 3.02m )

#