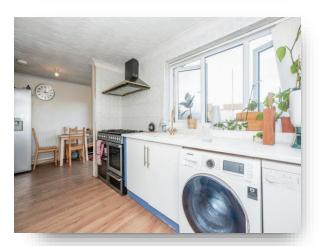

# welcome to

# **Ingleby Road, Grays**

EXTENDED TERRACE HOME! Welcome to the market this large three bedroom home located on a quite road in Chadwell St Mary. Inside boast great size room, family bathroom, fitted kitchen and spacious lounge/diner!















This floor plan is for illustrative purposes only. It is not drawn to scale. Any measurements, floor areas (including any total floor area), openings and orientation are approximate. No details are guaranteed, they cannot be relied upon for any purpose and they do not form part of any agreement. No liability is taken for any error, omission or misstatement. A party must rely upon its own inspection(s). Powered by www.focalagent.com

#### **Entrance Hall**

#### Cloakroom

#### Lounge

18' 3" max x 21' 10" max ( 5.56m max x 6.65m max )

#### Kitchen

19' 10" x 8' 7" ( 6.05m x 2.62m )

### **First Floor Landing**

### **Bedroom One**

12' 8" x 14' 11" ( 3.86m x 4.55m )

#### **Bedroom Two**

8' 10" x 12' 11" ( 2.69m x 3.94m )

#### **Bedroom Three**

9' 8" x 9' 11" ( 2.95m x 3.02m )

###