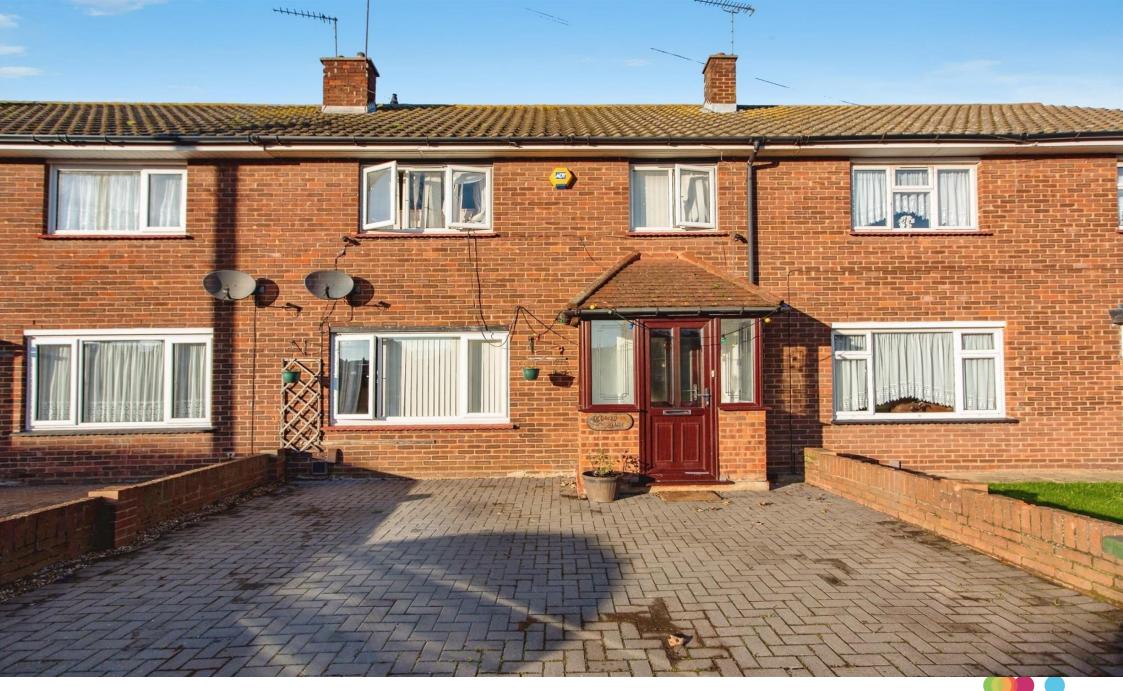

# **Ingleby Road, Grays**

EXTENDED TERRACE HOME! Welcome to the market this large three bedroom home located on a quite road in Chadwell St Mary. Inside boast great size room, family bathroom, fitted kitchen and spacious lounge/diner!

### **Driveway**

# **Ingleby Road, Grays**

- EXTENDED FAMILY HOME
- LARGE PLOT!
- CHADWELL ST MARY
- GROUND FLOOR CLOAKROOM
- PRIVATE REAR GARDEN

Tenure: Freehold EPC Rating: D

Council Tax Band: C

offers over

£375,000

Please note the marker reflects the postcode not the actual property