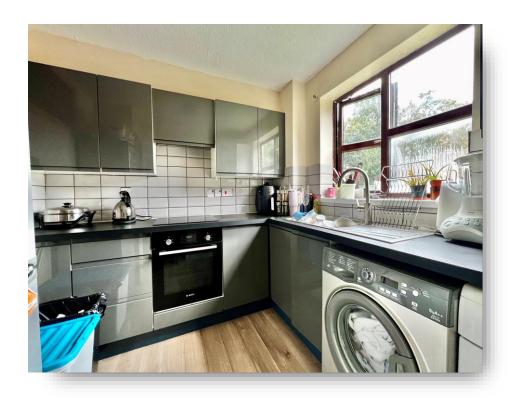

**Bevile House, Argent Street, Grays RM17 6RR** 



## welcome to

# **Bevile House, Argent Street, Grays**

CHAIN FREE & WELL PRESENTED! Welcome to the market this spacious TWO BEDROOM apartment with great access to GRAYS STATION and TOWN CENTRE! Inside boasts great size rooms, fitted kitchen and family bathroom.





CHAIN FREE, 124 YEAR LEASE & WELL PRESENTED! Welcome to the market this spacious TWO BEDROOM apartment with great access to GRAYS STATION and TOWN CENTRE! Inside boasts great size rooms, fitted kitchen and family bathroom. Other benefits include communal parking and reasonable service charge!

## **Entrance Hallway**

## Lounge

15' 10" x 11' 2" ( 4.83m x 3.40m )

### Kitchen

8' 5" x 8' 7" ( 2.57m x 2.62m )

#### **Bedroom One**

6' 11" x 8' 11" ( 2.11m x 2.72m )

### **Bedroom Two**

9' 7" x 12' 9" ( 2.92m x 3.89m )

## **Communal Parking**











## welcome to

## **Bevile House, Argent Street, Grays**

- CHAIN FREE
- SPACIOUS TWO BEDROOM APARTMENT
- WITHIN ACCESS TO THE C2C RAILWAY STATION
- COMMUNAL PARKING
- WELL PRESENTED PROPERTY

#### Tenure: Leasehold EPC Rating: C

This is