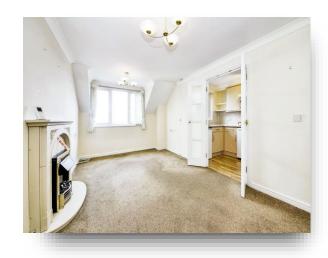

#### **Bedroom One**

8' 6" x 14' (2.59m x 4.27m)

#### **Bedroom Two**

15' 5" x 8' 7" ( 4.70m x 2.62m )