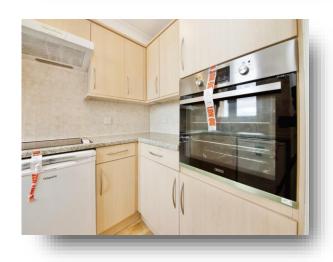

**Collier Court, Crammavill Street, Grays RM16 2AZ** 



# welcome to

# **Collier Court, Crammavill Street, Grays**

NO UPWARD CHAIN! ARE YOU 55 or OVER, Looking for a TWO bedroom property being within access to local Amenities. Offering lift to all floors, stair lift, communal Lounge, laundry room and parking.















This floor plan is for illustrative purposes only. It is not drawn to scale. Any measurements, floor areas (including any total floor area), openings and orientation are approximate. No details are guaranteed, they cannot be relied upon for any purpose and they do not form part of any agreement. No liability is taken for any error, omission or misstatement. A party must rely upon its own inspection(s). Powered by www.focalagent.com

## **Entrance Hallway**

## Lounge

15' x 9' 8" ( 4.57m x 2.95m )

#### Kitchen

8' 7" x 6' (2.62m x 1.83m)

#### **Bedroom One**

8' 6" x 14' (2.59m x 4.27m)

#### **Bedroom Two**

15' 5" x 8' 7" ( 4.70m x 2.62m )

#### **Bathroom**

#### **Communal Gardens**

### welcome to

## **Collier Court Crammavill Street, Grays**

- NO UPWARD CHAIN
- WELL KEPT