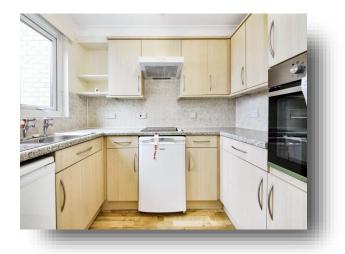

**Collier Court, Crammavill Street, Grays RM16 2AZ** 



# welcome to

# **Collier Court, Crammavill Street, Grays**

NO UPWARD CHAIN! ARE YOU 55 or OVER, Looking for a TWO bedroom property being within access to local Amenities. Offering lift to all floors, stair lift, communal Lounge, laundry room and parking.















This floor plan is for illustrative purposes only. It is not drawn to scale. Any measurements, floor areas (including any total floor area), openings and orientation are approximate. No details are guaranteed, they cannot be relied upon for any purpose and they do not form part of any agreement. No liability is taken for any error, omission or misstatement. A party must rely upon its own inspection(s). Powered by www.focalagent.com

## **Entrance Hallway**

## Lounge

15' x 9' 8" ( 4.57m x 2.95m )

#### Kitchen

8' 7" x 6' (2.62m x 1.83m)

#### **Bedroom One**

8' 6" x 14' (2.59m x 4.27m)

#### **Bedroom Two**

15' 5" x 8' 7" ( 4.70m x 2.62m )

#### **Bathroom**

#### **Communal Gardens**

### welcome to

## **Collier Court Crammavill Street, Grays**

- NO UPWARD CHAIN
- WELL