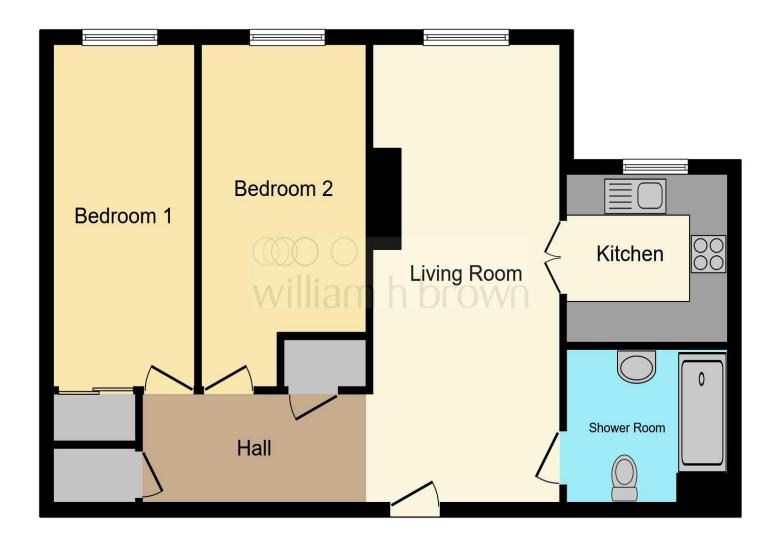

This floor plan is for illustrative purposes only. It is not drawn to scale. Any measurements, floor areas (including any total floor area), openings and orientation are approximate. No details are guaranteed, they cannot be relied upon for any purpose and they do not form part of any agreement. No liability is taken for any error, omission or misstatement. A party must rely upon its own inspection(s). Powered by www.focalagent.com

## **Entrance Hallway**

## Lounge

15' x 9' 8" ( 4.57m x 2.95m )

#### Kitchen

8' 7" x 6' (2.62m x 1.83m)

#### **Bedroom One**

8' 6" x 14' (2.59m x 4.27m)

#### **Bedroom Two**

15' 5" x 8' 7" ( 4.70m x 2.62m )

#### **Bathroom**