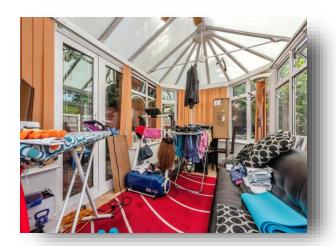

**Alderton Road, Orsett, Grays RM16 3DZ** 



## welcome to

# **Alderton Road, Orsett, Grays**

CHAIN FREE & CONSERVATORY! Welcome to the market this large SEMI DETACHED HOME located in ORSETT! Consisting of three good size bedrooms, bathroom, WC and fitted kitchen!















This floor plan is for illustrative purposes only. It is not drawn to scale. Any measurements, floor areas (including any total floor area), openings and orientation are approximate. No details are guaranteed, they cannot be relied upon for any purpose and they do not form part of any agreement. No liability is taken for any error, omission or misstatement. A party must rely upon its own inspection(s). Powered by www.focalagent.com

## **Entrance Hallway**

#### **Ground Floor Cloakroom**

#### Kitchen

9' 6" x 14' 2" ( 2.90m x 4.32m )

#### Lounge

14' 3" x 14' 8" ( 4.34m x 4.47m )

## Conservatory

13' 5" x 7' 9" ( 4.09m x 2.36m )

## **First Floor Landing**

#### **Bedroom One**

8' 1" x 10' 9" ( 2.46m x 3.28m )

#### **Bedroom Two**

11' 3" x 7' 5" ( 3.43m x 2.26m )

#### **Bedro