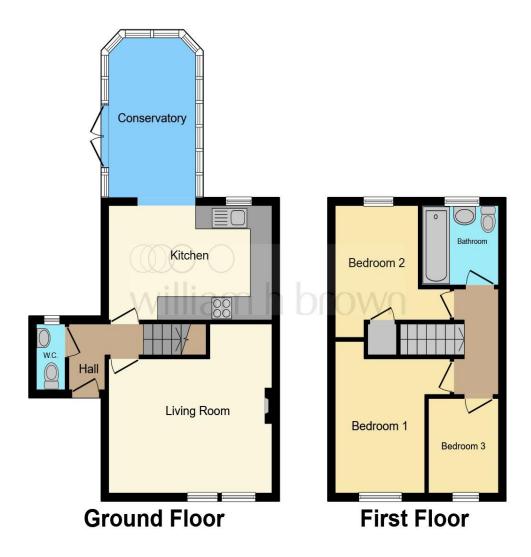

This floor plan is for illustrative purposes only. It is not drawn to scale. Any measurements, floor areas (including any total floor area), openings and orientation are approximate. No details are guaranteed, they cannot be relied upon for any purpose and they do not form part of any agreement. No liability is taken for any error, omission or misstatement. A party must rely upon its own inspection(s). Powered by www.focalagent.com

## **Entrance Hallway**

#### **Ground Floor Cloakroom**

#### Kitchen

9' 6" x 14' 2" ( 2.90m x 4.32m )

#### Lounge

14' 3" x 14' 8" ( 4.34m x 4.47m )

## Conservatory

13' 5" x 7' 9" ( 4.09m x 2.36m )

## **First Floor Landing**

#### **Bedroom One**

8' 1" x 10' 9" ( 2.46m x 3.28m )

#### **Bedroom Two**

11' 3" x 7' 5" ( 3.43m x 2.26m )

#### **Bedroom Three**

6' 4" x 8' (1.93m x 2.44m)

#### **Bathroom**