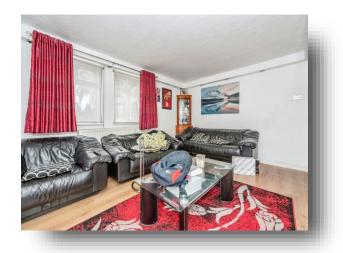

**Alderton Road, Orsett, Grays RM16 3DZ** 



## welcome to

# **Alderton Road, Orsett, Grays**

CHAIN FREE & CONSERVATORY! Welcome to the market this large SEMI DETACHED HOME located in ORSETT! Consisting of three good size bedrooms, bathroom, WC and fitted kitchen!















This floor plan is for illustrative purposes only. It is not drawn to scale. Any measurements, floor areas (including any total floor area), openings and orientation are approximate. No details are guaranteed, they cannot be relied upon for any purpose and they do not form part of any agreement. No liability is taken for any error, omission or misstatement. A party must rely upon its own inspection(s). Powered by www.focalagent.com

## **Entrance Hallway**

#### **Ground Floor Cloakroom**

#### Kitchen

9' 6" x 14' 2" ( 2.90m x 4.32m )

#### Lounge

14' 3" x 14' 8" ( 4.34m x 4.47m )

## Conservatory

13' 5" x 7' 9" ( 4.09m x 2.36m )

## **First Floor Landing**

#### **Bedroom One**

8' 1" x 10' 9" ( 2.46m x 3.28m )

#### **Bedroom Two**

11' 3" x 7' 5" ( 3.43m x 2.26m )

####