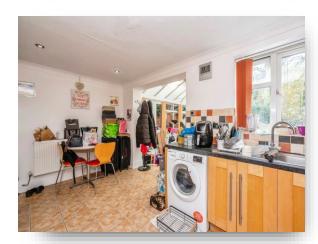

**Alderton Road, Orsett, Grays RM16 3DZ** 



## welcome to

# **Alderton Road, Orsett, Grays**

CHAIN FREE & CONSERVATORY! Welcome to the market this large SEMI DETACHED HOME located in ORSETT! Consisting of three good size bedrooms, bathroom, WC and fitted kitchen!















This floor plan is for illustrative purposes only. It is not drawn to scale. Any measurements, floor areas (including any total floor area), openings and orientation are approximate. No details are guaranteed, they cannot be relied upon for any purpose and they do not form part of any agreement. No liability is taken for any error, omission or misstatement. A party must rely upon its own inspection(s). Powered by www.focalagent.com

## **Entrance Hallway**

#### **Ground Floor Cloakroom**

#### Kitchen

9' 6" x 14' 2" ( 2.90m x 4.32m )

#### Lounge

14' 3" x 14' 8" ( 4.34m x 4.47m )

## Conservatory

13' 5" x 7' 9" ( 4.09m x 2.36m )

## **First Floor Landing**

#### **Bedroom One**

8' 1" x 10' 9" ( 2.46m x 3.28m )

#### **Bedroom Two**

11' 3" x 7' 5" ( 3.43m x 2.26m )

#### **Bedroom