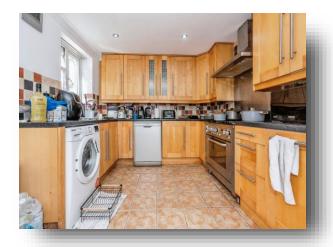

**Alderton Road, Orsett, Grays RM16 3DZ** 



## welcome to

# **Alderton Road, Orsett, Grays**

CHAIN FREE & CONSERVATORY! Welcome to the market this large SEMI DETACHED HOME located in ORSETT! Consisting of three good size bedrooms, bathroom, WC and fitted kitchen!















This floor plan is for illustrative purposes only. It is not drawn to scale. Any measurements, floor areas (including any total floor area), openings and orientation are approximate. No details are guaranteed, they cannot be relied upon for any purpose and they do not form part of any agreement. No liability is taken for any error, omission or misstatement. A party must rely upon its own inspection(s). Powered by www.focalagent.com

## **Entrance Hallway**

#### **Ground Floor Cloakroom**

#### Kitchen

9' 6" x 14' 2" ( 2.90m x 4.32m )

#### Lounge

14' 3" x 14' 8" ( 4.34m x 4.47m )

## Conservatory

13' 5" x 7' 9" ( 4.09m x 2.36m )

## **First Floor Landing**

#### **Bedroom One**

8' 1" x 10' 9" ( 2.46m x 3.28m )

#### **Bedroom Two**

11' 3" x 7' 5" ( 3.43m x 2.26m )

#### *