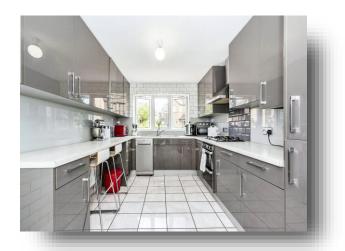

Moss Bank, Meesons Lane, Grays RM17 5EF



## welcome to

# **Moss Bank, Meesons Lane Grays**

Offering NO UPWARD CHAIN, this four bedroom detached executive style residence is positioned in a select private turning off of the much sought after tree lined Meesons Lane, which located within half a mile of the town and C2C station serving the city in approximately 40 minutes.















This floor plan is for illustrative purposes only. It is not drawn to scale. Any measurements, floor areas (including any total floor area), openings and orientation are approximate. No details are guaranteed, they cannot be relied upon for any purpose and they do not form part of any agreement. No liability is taken for any error, omission or misstatement. A party must rely upon its own inspection(s). Powered by www.focalagent.com

# **Entrance Porch Entrance Hallway**

#### **Ground Floor Cloakroom**

#### Lounge

18' 4" x 15' 7" ( 5.59m x 4.75m )

## **Reception Three/Study**

11' 9" x 7' 8" ( 3.58m x 2.34m )

#### Kitchen

15' max x 9' 1" ( 4.57m max x 2.77m )

## **Utility Room**

6' 8" max x 4' 10" ( 2.03m max x 1.47m )

## **Dining Room/Conservatory**

22' 7" x 13' 6"