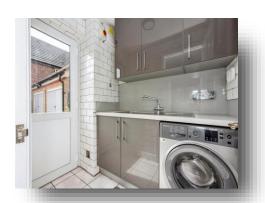

#### Kitchen

15' max x 9' 1" ( 4.57m max x 2.77m )

## **Utility Room**

6' 8" max x 4' 10" ( 2.03m max x 1.47m )