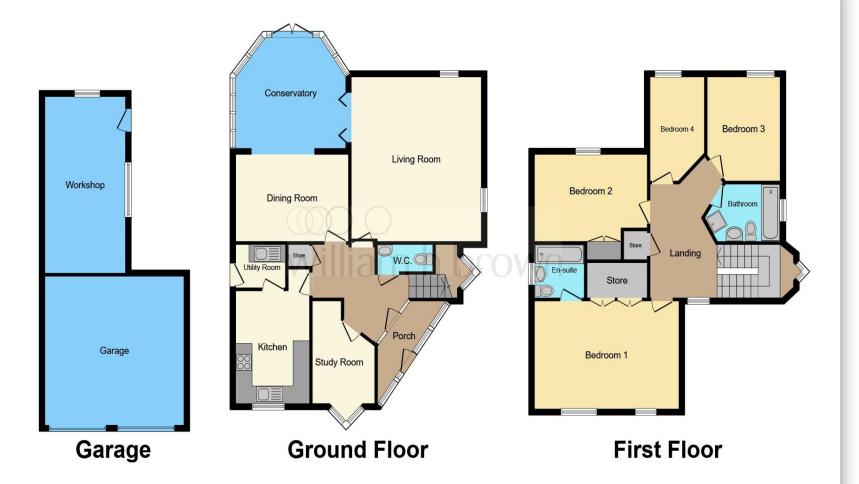

This floor plan is for illustrative purposes only. It is not drawn to scale. Any measurements, floor areas (including any total floor area), openings and orientation are approximate. No details are guaranteed, they cannot be relied upon for any purpose and they do not form part of any agreement. No liability is taken for any error, omission or misstatement. A party must rely upon its own inspection(s). Powered by www.focalagent.com

# **Entrance Porch Entrance Hallway**

#### **Ground Floor Cloakroom**

#### Lounge

18' 4" x 15' 7" ( 5.59m x 4.75m )

## **Reception Three/Study**

11' 9" x 7' 8" ( 3.58m x 2.34m )

#### Kitchen

15' max x 9' 1" ( 4.57m max x 2.77m )

## **Utility Room**

6' 8" max x 4' 10" ( 2.03m max x 1.47m )

## **Dining Room/Conservatory**

22' 7" x 13' 6" ( 6.88m x 4.11m )

### **First Floor Landing**

#### **Bedroom One**

17' 4" x 11' 11" ( 5.28m x 3.63m )

#### **En-Suite**

#### **Bedroom Two**

13' 9" x 9' 10" ( 4.19m x 3.00m )

#### **Bedroom Three**

8' 10" x 11' 7" ( 2.69m x 3.53m )

#### **Bedroom Four**

11' 7" x 6' 6" ( 3.53m x 1.98m )

#### **Bathroom**

## Workshop/Outbuilding

19' 8" x 9' 4" ( 5.99m x 2.84m )

## **Double Garage**

17' x 16' 8" ( 5.18m x 5.08m )