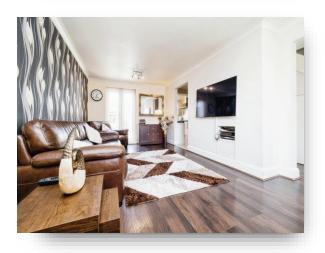

# Wellington Road, Tilbury RM18 7PR



## welcome to

# Wellington Road, Tilbury

CHAIN FREE ! Welcome to the market this two bedroom terrace home located in convenient spot in Tilbury! Consisting of large bedrooms, fitted kitchen, family bathroom and lounge! Other benefits include porch to the front of the property and ample storage!















This floor plan is for illustrative purposes only. It is not drawn to scale. Any measurements, floor areas (including any total floor area), openings and orientation are approximate. No details are guaranteed, they cannot be relied upon for any purpose and they do not form part of any agreement. No liability is taken for any error, omission or misstatement. A party must rely upon its own inspection(s). Powered by www.focalagent.com

#### **Entrance Porch**

**Entrance Hallway** 

#### Lounge

20' 5" x 10' 2" ( 6.22m x 3.10m )

## Extended Kitchen/Diner

24' 5" x 8' 7" ( 7.44m x 2.62m )

**First Floor Landing** 

**Bedroom One** 9' 10" x 15' 5" ( 3.00m x 4.70m )

**Bedroom Two** 10' 5" x 10' 4" ( 3.17m x 3.15m )

#### Bathroom

**Rear Garden** 

## welcome to

# Wellington Road, Tilbury