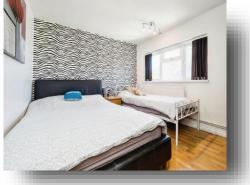

## Extended Kitchen/Diner

24' 5" x 8' 7" ( 7.44m x 2.62m )

**First Floor Landing** 

**Bedroom One** 9' 10" x 15' 5" ( 3.00m x 4.70m )

**Bedroom Two** 10' 5" x 10' 4" ( 3.17m x 3.15m )