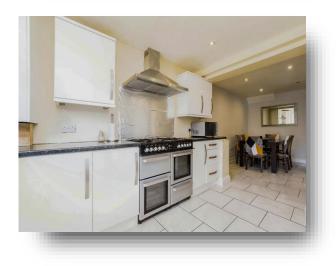

## Extended Kitchen/Diner

24' 5" x 8' 7" ( 7.44m x 2.62m )

**First Floor Landing** 

**Bedroom One** 9' 10" x 15' 5" ( 3.00m x 4.70m )

**Bedroom Two** 10' 5" x 10' 4" ( 3.17m x 3.15m )