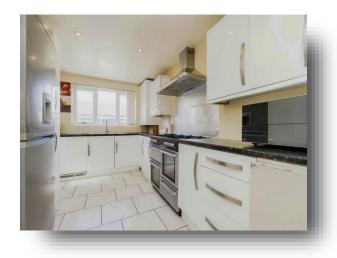

## Extended Kitchen/Diner

24' 5" x 8' 7" ( 7.44m x 2.62m )

**First Floor Landing** 

**Bedroom One** 9' 10" x 15' 5" ( 3.00m x 4.70m )

**Bedroom Two** 10' 5" x 10' 4" ( 3.17m x 3.15m )