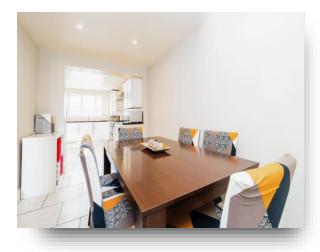

## Extended Kitchen/Diner

24' 5" x 8' 7" ( 7.44m x 2.62m )

**First Floor Landing** 

**Bedroom One** 9' 10" x 15' 5" ( 3.00m x 4.70m )

**Bedroom Two** 10' 5" x 10' 4" ( 3.17m x 3.15m )