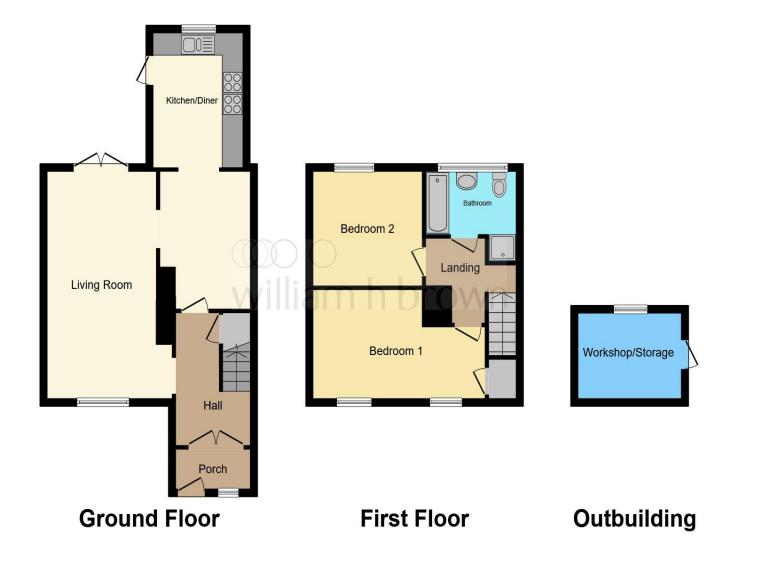

This floor plan is for illustrative purposes only. It is not drawn to scale. Any measurements, floor areas (including any total floor area), openings and orientation are approximate. No details are guaranteed, they cannot be relied upon for any purpose and they do not form part of any agreement. No liability is taken for any error, omission or misstatement. A party must rely upon its own inspection(s). Powered by www.focalagent.com

#### **Entrance Porch**

**Entrance Hallway** 

#### Lounge

20' 5" x 10' 2" ( 6.22m x 3.10m )

## Extended Kitchen/Diner

24' 5" x 8' 7" ( 7.44m x 2.62m )

**First Floor Landing** 

**Bedroom One** 9' 10" x 15' 5" ( 3.00m x 4.70m )

**Bedroom Two** 10' 5" x 10' 4" ( 3.17m x 3.15m )

#### Bathroom

**Rear Garden** 