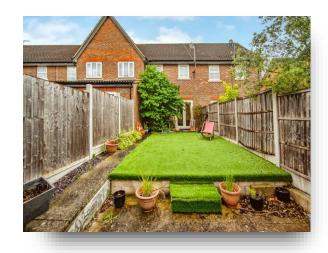

Mayflower Road, Chafford Hundred, Grays RM16 6BE



# welcome to

# **Mayflower Road, Chafford Hundred, Grays**

CHAIN FREE, C2C STATION AND HARRIS ACADEMY! Stunning two bedroom house with allocated parking and a garage! Inside has been finished to an high standard and the rear garden has Astro layered turf making this a perfect ready to go home! Viewings are highly recommended!















This floor plan is for illustrative purposes only. It is not drawn to scale. Any measurements, floor areas (including any total floor area), openings and orientation are approximate. No details are guaranteed, they cannot be relied upon for any purpose and they do not form part of any agreement. No liability is taken for any error, omission or misstatement. A party must rely upon its own inspection(s). Powered by www.focalagent.com

### **Entrance Hallway**

#### Cloakroom

#### Lounge

14' 11" max x 10' 9" ( 4.55m max x 3.28m )

#### Kitchen

11' 4" x 7' 11" ( 3.45m x 2.41m )

## **First Floor Landing**

### **Bedroom One**

12' 9" x 10' 2" ( 3.89m x 3.10m )

#### **Bedroom Two**

12' max x 8' 1" ( 3.66m max x 2.46m )

#### **Bathroom**

### **Rear Garden**

## Garage

17' 6" x