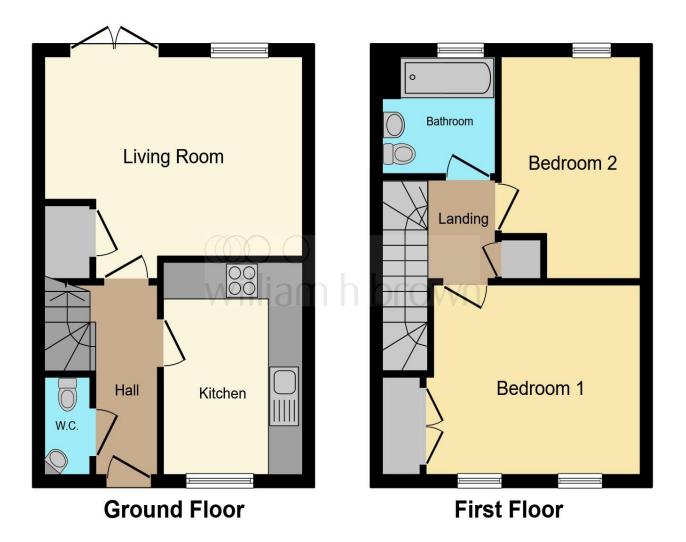

This floor plan is for illustrative purposes only. It is not drawn to scale. Any measurements, floor areas (including any total floor area), openings and orientation are approximate. No details are guaranteed, they cannot be relied upon for any purpose and they do not form part of any agreement. No liability is taken for any error, omission or misstatement. A party must rely upon its own inspection(s). Powered by www.focalagent.com

### **Entrance Hallway**

#### Cloakroom

#### Lounge

14' 11" max x 10' 9" ( 4.55m max x 3.28m )

#### Kitchen

11' 4" x 7' 11" ( 3.45m x 2.41m )

## **First Floor Landing**

### **Bedroom One**

12' 9" x 10' 2" ( 3.89m x 3.10m )

#### **Bedroom Two**

12' max x 8' 1" ( 3.66m max x 2.46m )

#### **Bathroom**