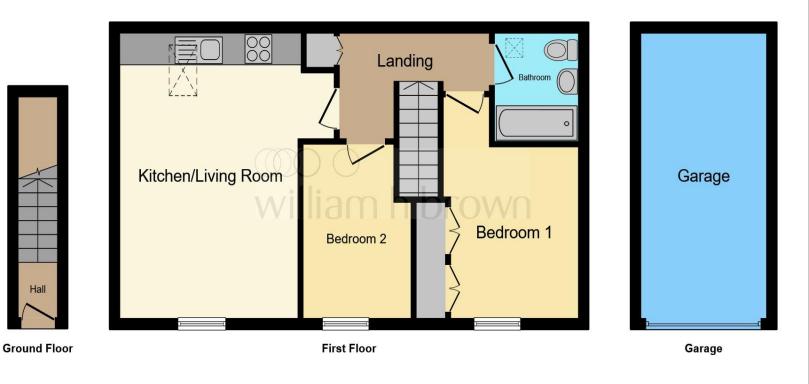

**Lounge/Kitchen** 17' 9" x 11' 4" ( 5.41m x 3.45m )

**First Floor Landing** 

**Bedroom One** 10' 8" x 8' 11" ( 3.25m x 2.72m )

**Bedroom Two** 7' 1" x 10' 9" ( 2.16m x 3.28m )

Bathroom/Wc

**Garage** 17' 8" x 8' 4" ( 5.38m x 2.54m )

This floor plan is for illustrative purposes only. It is not drawn to scale. Any measurements, floor areas (including any total floor area), openings and orientation are approximate. No details are guaranteed, they cannot be relied upon for any purpose and they do not form part of any agreement. No liability is taken for any error, omission or misstatement. A party must rely upon its own inspection(s). Powered by www.focalagent.com