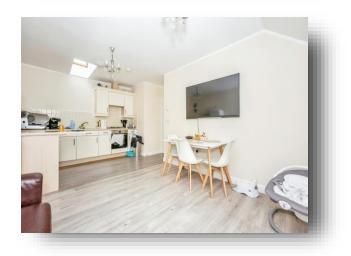

# Wingfield Drive, Orsett, Grays

CHAIN FREE & GARAGE! Welcome to the market this coach house that offers ample living space and is good condition throughout! Consisting of two bedrooms, bathroom, fitted kitchen and plenty of storage!

**Lounge/Kitchen** 17' 9" x 11' 4" ( 5.41m x 3.45m )

**First Floor Landing** 

**Bedroom One** 10' 8" x 8' 11" ( 3.25m x 2.72m )

**Bedroom Two** 7' 1" x 10' 9" ( 2.16m x 3.28m )

Bathroom/Wc

**Garage** 17' 8" x 8' 4" ( 5.38m x 2.54m )