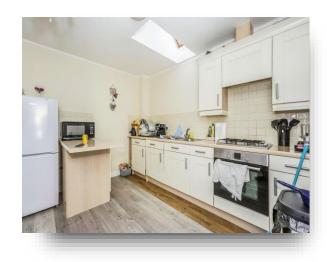

# Wingfield Drive, Orsett, Grays

CHAIN FREE & GARAGE! Welcome to the market this coach house that offers ample living space and is good condition throughout! Consisting of two bedrooms, bathroom, fitted kitchen and plenty of storage!

**Lounge/Kitchen** 17' 9" x 11' 4" ( 5.41m x 3.45m )

**First Floor Landing** 

**Bedroom One** 10' 8" x 8' 11" ( 3.25m x 2.72m )

**Bedroom Two** 7' 1" x 10' 9" ( 2.16m x 3.28m )

Bathroom/Wc

**Garage** 17' 8" x 8' 4" ( 5.38m x 2.54m )