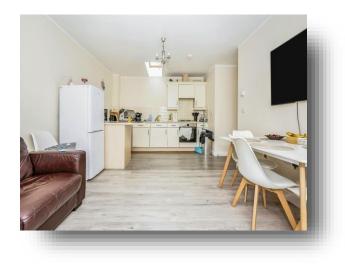

**Lounge/Kitchen** 17' 9" x 11' 4" ( 5.41m x 3.45m )

**First Floor Landing** 

**Bedroom One** 10' 8" x 8' 11" ( 3.25m x 2.72m )

**Bedroom Two** 7' 1" x 10' 9" ( 2.16m x 3.28m )

Bathroom/Wc

**Garage** 17' 8" x 8' 4" ( 5.38m x 2.54m )