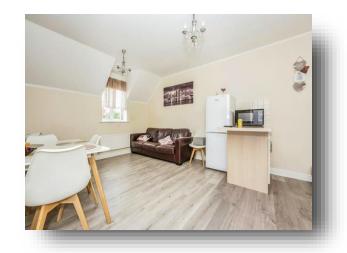

**Lounge/Kitchen** 17' 9" x 11' 4" ( 5.41m x 3.45m )

**First Floor Landing** 

**Bedroom One** 10' 8" x 8' 11" ( 3.25m x 2.72m )

**Bedroom Two** 7' 1" x 10' 9" ( 2.16m x 3.28m )

Bathroom/Wc

**Garage** 17' 8" x 8' 4" ( 5.38m x 2.54m )