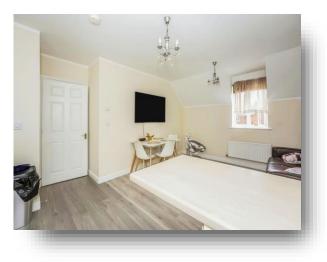

**Lounge/Kitchen** 17' 9" x 11' 4" ( 5.41m x 3.45m )

**First Floor Landing** 

**Bedroom One** 10' 8" x 8' 11" ( 3.25m x 2.72m )

**Bedroom Two** 7' 1" x 10' 9" ( 2.16m x 3.28m )

Bathroom/Wc

**Garage** 17' 8" x 8' 4" ( 5.38m x 2.54m )