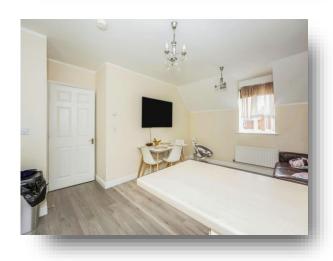

#### **Bedroom One**

10' 8" x 8' 11" ( 3.25m x 2.72m )

#### **Bedroom Two**

7' 1" x 10' 9" ( 2.16m x 3.28m )