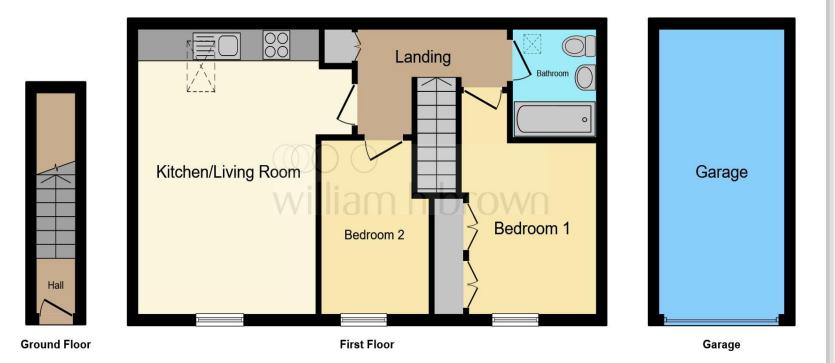

This floor plan is for illustrative purposes only. It is not drawn to scale. Any measurements, floor areas (including any total floor area), openings and orientation are approximate. No details are guaranteed, they cannot be relied upon for any purpose and they do not form part of any agreement. No liability is taken for any error, omission or misstatement. A party must rely upon its own inspection(s). Powered by www.focalagent.com

## Lounge/Kitchen

17' 9" x 11' 4" ( 5.41m x 3.45m )

## **First Floor Landing**

#### **Bedroom One**

10' 8" x 8' 11" ( 3.25m x 2.72m )

#### **Bedroom Two**

7' 1" x 10' 9" ( 2.16m x 3.28m )

#### Bathroom/Wc

#### Garage

17' 8" x 8' 4" ( 5.38m x 2.54m )