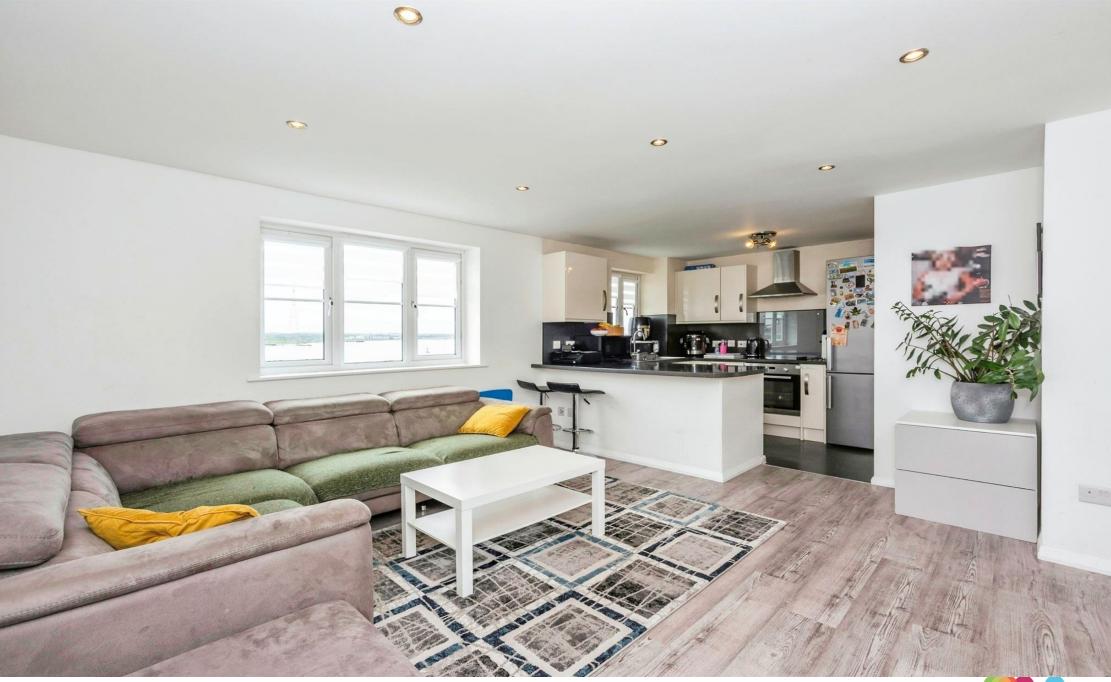

# Lewes Close, Grays

CHAIN FREE, 123 YEAR LEASE & STUNNING VIEWINGS! Welcome to the market this well-presented top floor apartment located in a prime spot in Grays! Consisting of TWO good size bedrooms, bathroom and open plan living accommodation!

#### **Entrance Door**

**Lounge/Kitchen** 11' 8" max x 20' 5" max ( 3.56m max x 6.22m max )

**Bedroom One** 10' 6" x 9' 1" ( 3.20m x 2.77m )

**Bedroom Two** 7' x 10' 6" ( 2.13m x 3.20m )

# Lewes Close, Grays

- STUNNING RIVER VIEWS
- CHAIN FREE
- UPPER FLOOR APARTMENT
- TWO BEDROOMS
- OPEN PLAN LIVING