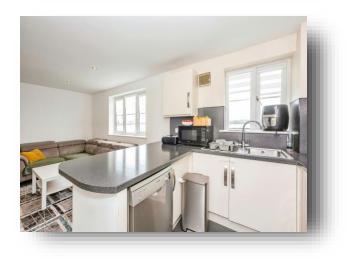

#### **Entrance Door**

**Lounge/Kitchen** 11' 8" max x 20' 5" max ( 3.56m max x 6.22m max )

**Bedroom One** 10' 6" x 9' 1" ( 3.20m x 2.77m )

**Bedroom Two** 7' x 10' 6" ( 2.13m x 3.20m )

# Lewes Close, Grays

- STUNNING RIVER VIEWS
- CHAIN FREE
- UPPER FLOOR APARTMENT
- TWO BEDROOMS
- OPEN PLAN LIVING