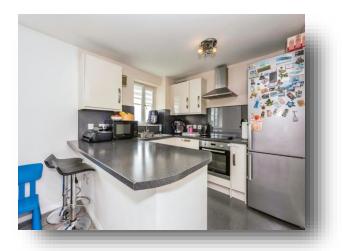

#### **Entrance Door**

**Lounge/Kitchen** 11' 8" max x 20' 5" max ( 3.56m max x 6.22m max )

**Bedroom One** 10' 6" x 9' 1" ( 3.20m x 2.77m )

**Bedroom Two** 7' x 10' 6" ( 2.13m x 3.20m )