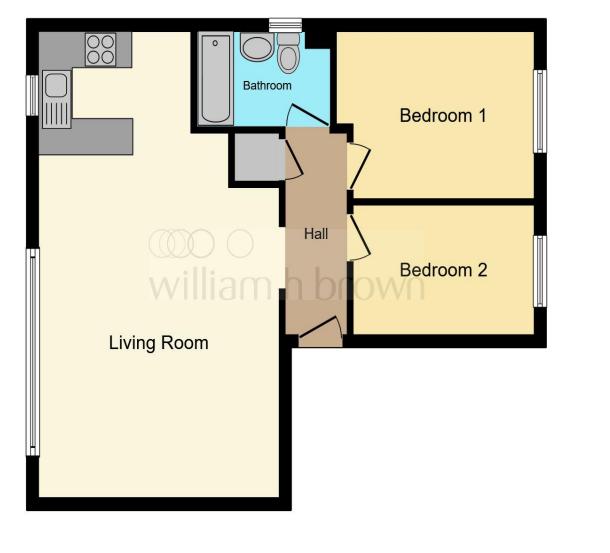

#### **Entrance Door**

**Lounge/Kitchen** 11' 8" max x 20' 5" max ( 3.56m max x 6.22m max )

**Bedroom One** 10' 6" x 9' 1" ( 3.20m x 2.77m )

**Bedroom Two** 7' x 10' 6" ( 2.13m x 3.20m )

### Bathroom/Wc

This floor plan is for illustrative purposes only. It is not drawn to scale. Any measurements, floor areas (including any total floor area), openings and orientation are approximate. No details are guaranteed, they cannot be relied upon for any purpose and they do not form part of any agreement. No liability is taken for any error, omission or misstatement. A party must rely upon its own inspection(s). Powered by www.focalagent.com