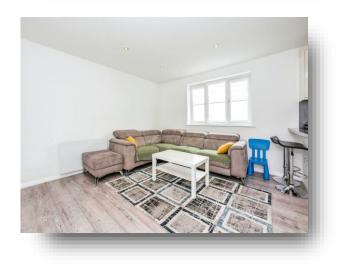

#### **Entrance Door**

**Lounge/Kitchen** 11' 8" max x 20' 5" max ( 3.56m max x 6.22m max )

**Bedroom One** 10' 6" x 9' 1" ( 3.20m x 2.77m )

**Bedroom Two** 7' x 10' 6" ( 2.13m x 3.20m )

# Lewes Close, Grays

- STUNNING RIVER VIEWS
- CHAIN FREE
- UPPER FLOOR APARTMENT
- TWO BEDROOMS
- OPEN PLAN LIVING